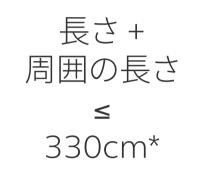

寸法重量の料金は、お客様の自身の梱包材を用いた貨物と、15,403立方セン チメートル (940立方インチ)を超えるフェデックスパックの貨物に1パッケージ ごとに適用されます。

複数個口貨物 (MPS) の総貨物重量については、国際サービス規約をご覧ください。

梱包のヒント

パッケージあた りの重量  $\leq$ 68kg/150lb\*

最大 申告価額

 $\leq$ 50,000米ドル

長さ:最大長辺 周囲の長さ:(高さ+幅)X2