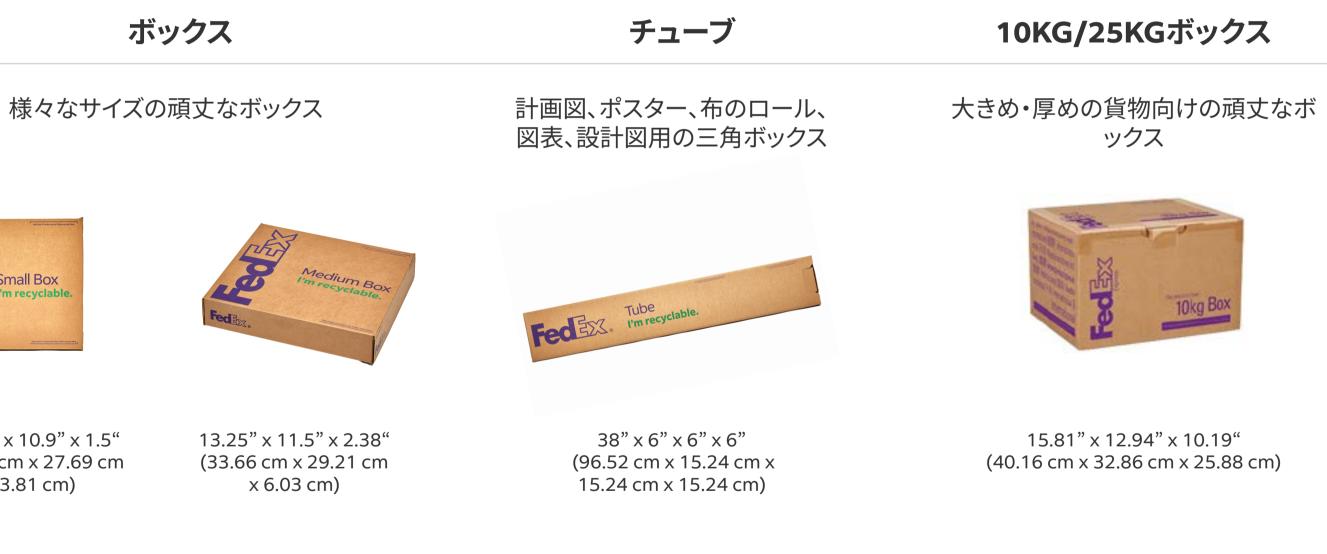

### 貨物にぴったりの梱包を見つけましょう

適切な梱包を行うことで、発送時の状態を保ち安全に配達することができます。すぐに使える梱包材や、セルフシーリング、また 形、サイズと多様な梱包材をご用意しております。それぞれの梱包材は、様々な使用用途に適していることが証明されています。

梱包材の画像にカーソルを合わせると、出荷可能なアイテムの例が表示されます。  $\left( \begin{array}{c} \\ \\ \end{array} \right)$ 

エンベロープ

パック

レターサイズと リーガルサイズの書類用

破れにくく 耐水性を備えた梱包

12.25" x 10.9" x 1.5" (31.12 cm x 27.69 cm x 3.81 cm)

17.88" x 12.38" x 3" (45.40 cm x 31.43 cm x 7.62 cm)

17.5" x 20.75" (44.45 cm x 52.71 cm)

9.252" x 13.189" (23.5cm x 33.5cm)

11.75" x 14.75" (29.85 cm x 37.5 cm)

12" x 15.5" (30.48 cm x 39.37 cm)

豊富なFedEx梱包材 からの選択と注文 fedex.com/ja-jp/shipping/ packaging/supplies.html

21.56" x 16.56" x 13.19" (54.8 cm x 42.1 cm x 33.5 cm)

大型軽量貨物の場合は、寸法重量(容積重量)と実重量のどちらか大きい方で 料金が請求されます。