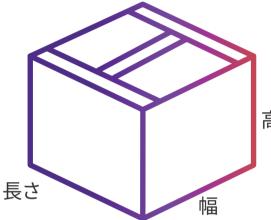

寸法重量の料金は、お客様の自身の梱包材を用いた貨物と、15,403立方セン チメートル (940立方インチ)を超えるフェデックスパックの貨物に1パッケージ ごとに適用されます。

複数個口貨物 (MPS) の総貨物重量については、国際サービス規約をご覧ください。

梱包のヒント

パッケージあた りの重量  $\leq$ 68kg/150lb\*

最大 申告価額

 $\leq$ 50,000米ドル

長さ:最大長辺 周囲の長さ:(高さ+幅)X2

= <u>長さx幅x高さ(センチメートルまたはインチ)</u> センチメートルの場合は5000、インチの場合は305 容積重量(寸法重量)(kg)

**(ポンド)= ―**長さx幅x高さ(インチ) インチの場合は139 容積重量(寸法重量)

危険物を出荷しますか? fedex.com/ja-jp/shipping/dangerous-goods.htmlから安全 に輸送するための梱包ガイドをご覧ください