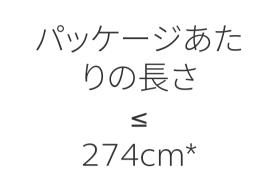

寸法重量の料金は、お客様の自身の梱包材を用いた貨物と、15,403立方セン チメートル (940立方インチ)を超えるフェデックスパックの貨物に1パッケージ ごとに適用されます。

複数個口貨物 (MPS) の総貨物重量については、国際サービス規約をご覧ください。

梱包のヒント

パッケージあた りの重量  $\leq$ 68kg/150lb\*

最大 申告価額

 $\leq$ 50,000米ドル

長さ:最大長辺 周囲の長さ:(高さ+幅)X2