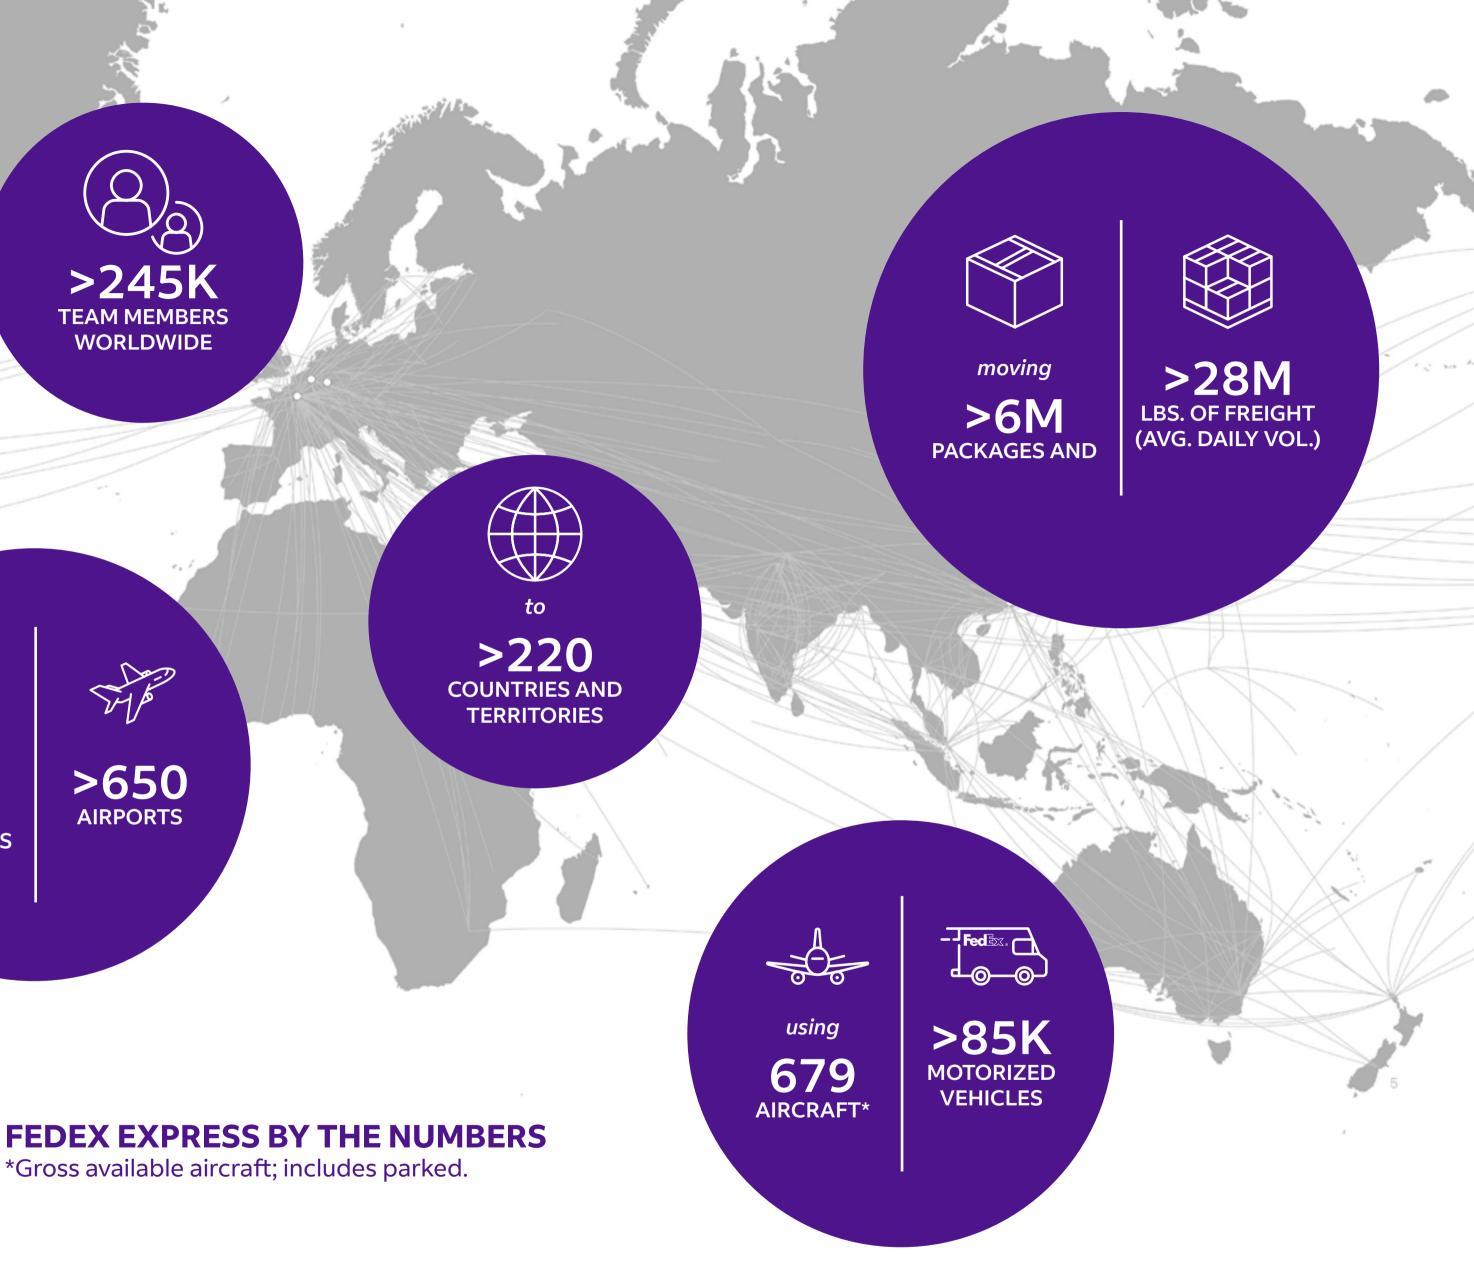

# FedEx connects the world

Thank you for choosing FedEx, the world's largest express transportation company. We provide fast and reliable delivery to more than 220 countries and territories.

We connect people with goods, services, ideas and technologies in order to create opportunities that fuel innovation, energize businesses and lift communities to higher standards of living.

At FedEx, we believe that a connected world is a better world, and that belief guides everything we do.

Learn more about FedEx at fedex.com/en-cn/about.html