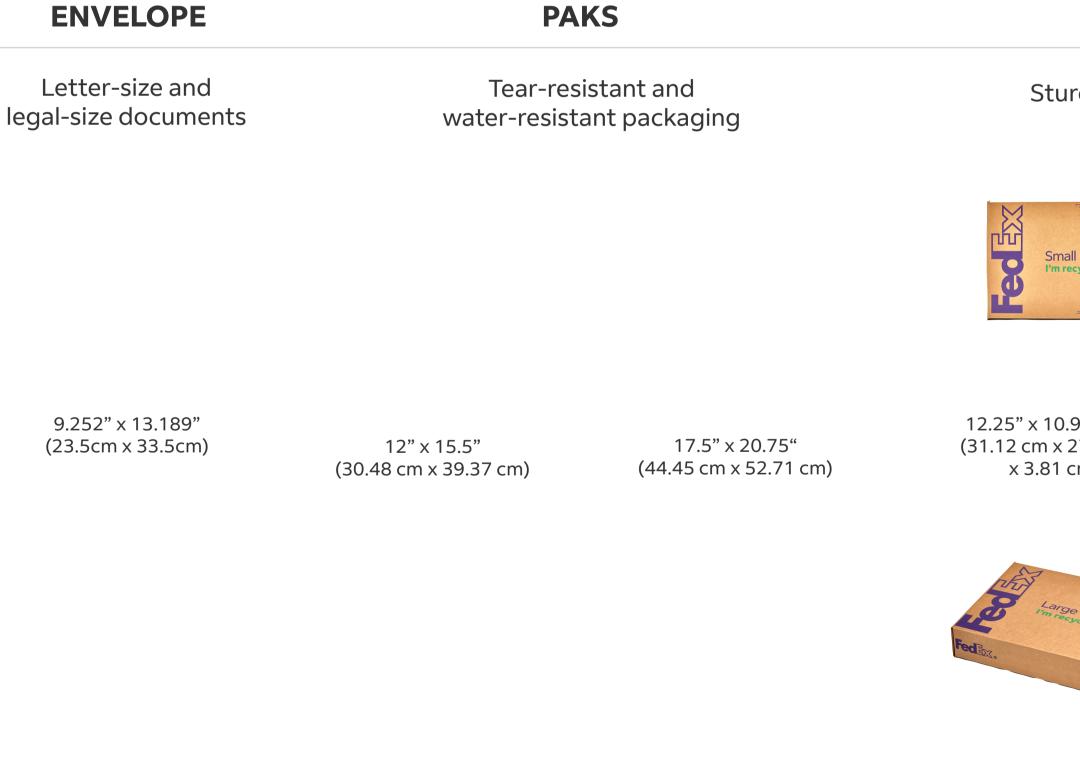

## Find the perfect package for your shipment

Proper packing ensures that your shipment can arrive safely in the condition it was sent. We have developed a range of ready-to-use, self-sealing packaging in a variety of shapes and sizes. Each design has been proven many millions of times.

Move your cursor over the image of supply to view the example of shippable items.  $(\mathbf{1})$ 

17.88" x 12.38" x 3" (45.40 cm x 31.43 cm x 7.62 cm)

**Choose from a range of** FedEx supplies and order it at fedex.com/en-cn/shipping/ packaging/supplies.html

| BC                                 | DXES                                                         | TUBES                                                                     | <b>10KG/25KG BOXES</b>                                      |
|------------------------------------|--------------------------------------------------------------|---------------------------------------------------------------------------|-------------------------------------------------------------|
| urdy boxes ir                      | n a variety of sizes                                         | Triangular box for plans, posters,<br>fabric rolls, charts and blueprints | More solid boxes for larger<br>heavier shipments            |
| Small Box<br>m recyclable.         | Medium Box<br>Im recyclable.<br>Fedex.                       | Federa Tube<br>I'm recyclable.                                            | TOkg Box                                                    |
| 0.9" x 1.5"<br>x 27.69 cm<br>1 cm) | 13.25" x 11.5" x 2.38"<br>(33.66 cm x 29.21 cm<br>x 6.03 cm) | 38" x 6" x 6" x 6"<br>(96.52 cm x 15.24 cm x<br>15.24 cm x 15.24 cm)      | 15.81" x 12.94" x 10.19"<br>(40.16 cm x 32.86 cm x 25.88 cm |
| arge Box<br>recyclable.            |                                                              |                                                                           | Z5kg Box                                                    |

21.56" x 16.56" x 13.19" (54.8 cm x 42.1 cm x 33.5 cm)

Shipping with FedEx > Manage Your Shipment > Ship online at fedex.com | FedEx Ship Manager™ at fedex.com | Preparing Shipping Document | Packing Tips | Schedule Pick up or Drop off