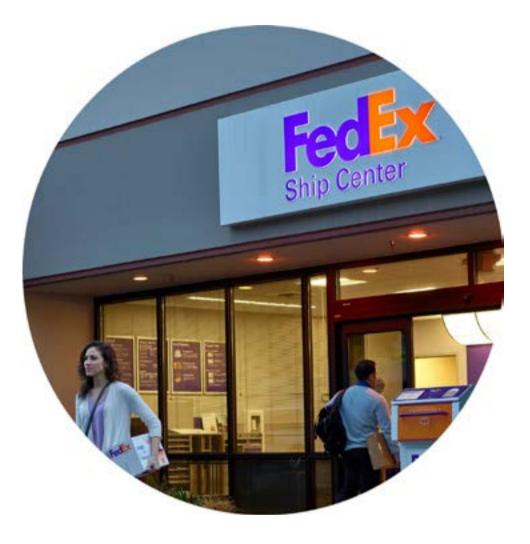

Our facilities including FedEx Locations and Stations and FedEx Self Service Lockers are available to help you send or pick up your packages.

Check the address, operating hours and available services of FedEx location you would like to drop-off your packages at fedex.com.

### **FedEx Locations and Stations**

You can drop off your packages at the service counters of our station.

Available services: Drop off, Pickup