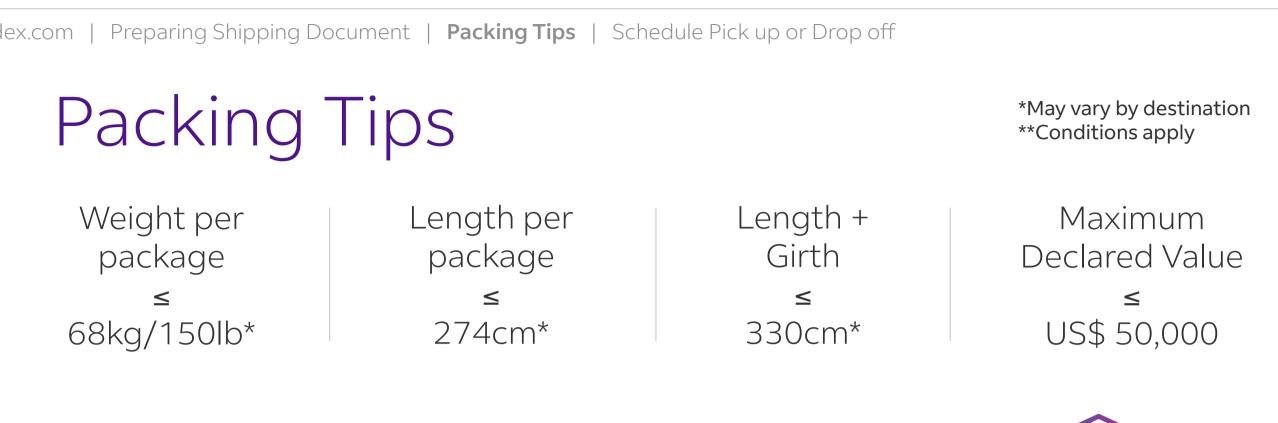

## Pack your shipments in your own packaging

You may choose to use your own packaging with reference to the following guidelines.

For large-sized lightweight shipments, the greater of either the dimensional weight (volumetric weight) or actual weight will be charged.

Dimensional-weight pricing is applicable on a per package basis to all shipments in customer's own packaging and FedEx Pak shipments exceeding 940 cubic inches or 15,403 cubic centimeters.

Please refer to our <u>Standard Conditions of Carriage</u> for total shipment weight of Multiple-Piece-Shipment (MPS)

Calculation (formula) of dimensional weight

Length : The longest side Girth : (Height + width) \* 2

**Dimensional weight** \_ Length x Width x Height (centimeters or inches) 5000 for centimeters or 305 for inches (kg)

**Dimensional weight** \_ Length x Width x Height (inches) 139 for inches (pound)

Shipping dangerous goods safely? See our packaging guide at fedex.com/en-cn/shipping/dangerous-goods.html

**Discover how to pack lithium battery properly at** fedex.com/en-cn/shipping-guide/pack/lithium-batteries. html