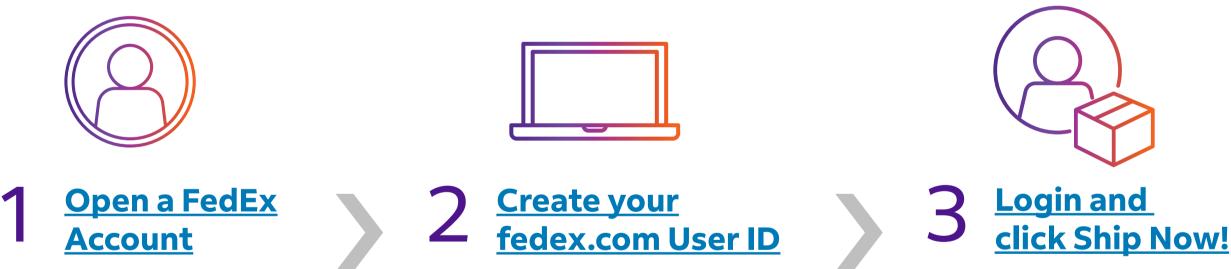

## Get started by signing up for FedEx shipping account

Sign up for a FedEx shipping account now and take advantage of our services and solutions to meet all your shipping needs.

### Step 1:

### Step 2: Create a fedex.com User ID

Once you register for a new account, remember to create a fedex. com User ID so you can manage your shipments online and get instant support from us.

How to Get Started > Sign up for an account and create a fedex.com User ID | New Customer Center | fedex.com at a glance