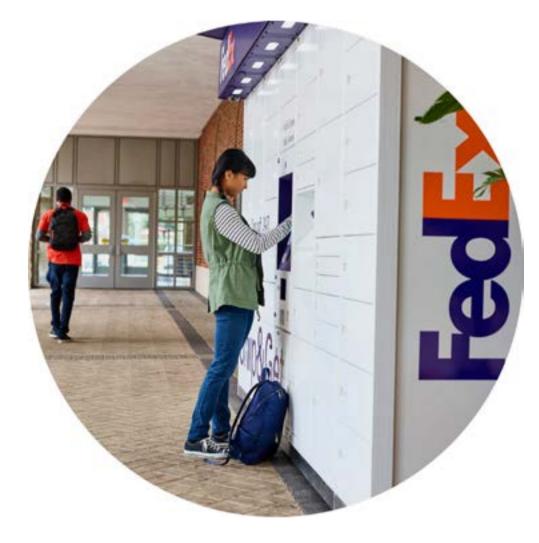

Our facilities including FedEx Locations and Stations and FedEx Self Service Lockers are available to help you send or pick up your packages.

Check the address, operating hours and available services of FedEx location you would like to drop-off your packages at fedex.com.

### **FedEx Self-Service Locker**

You can collect your FedEx international shipments at any of FedEx Self-Service Lockers.

Available services: Pickup