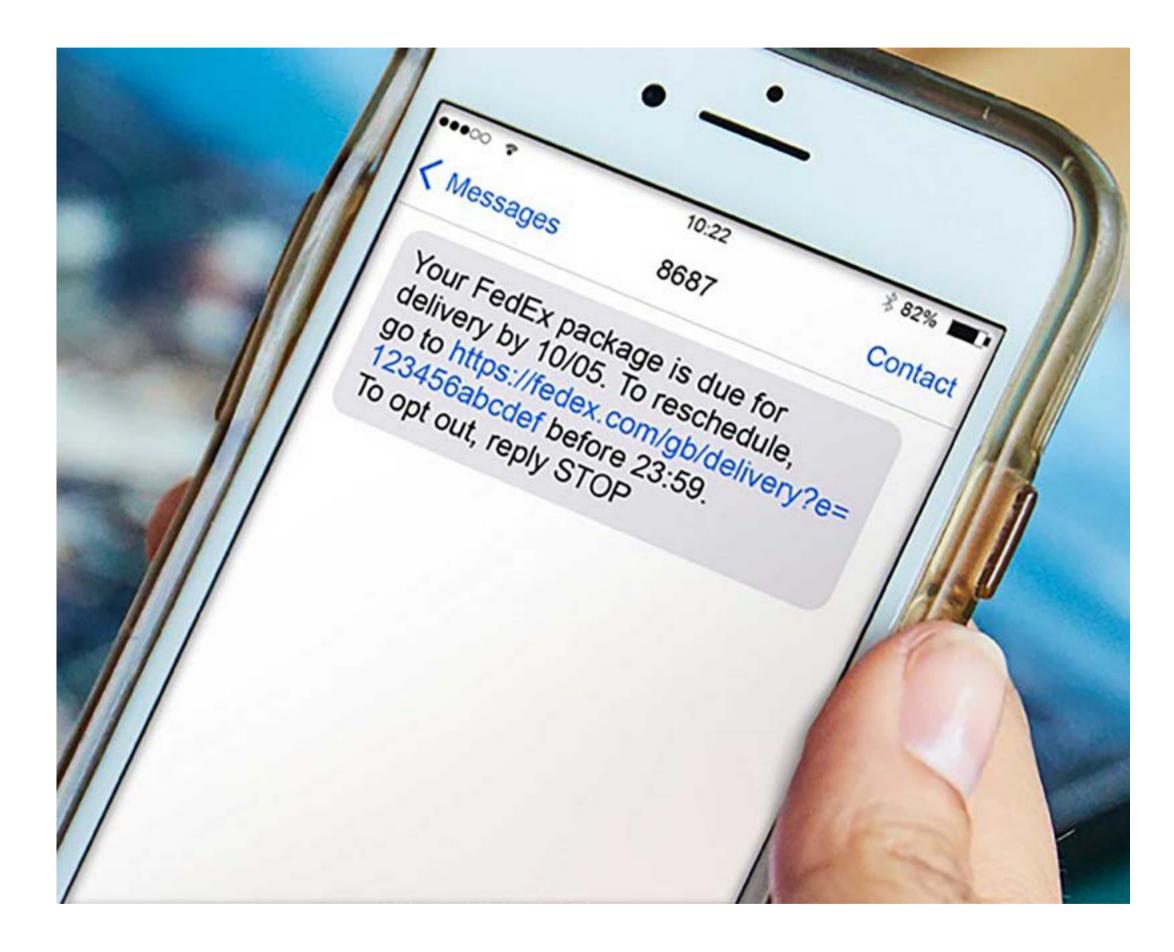

## Make deliveries more convenient for your customers with FedEx<sup>®</sup> Delivery Manager

With FedEx® Delivery Manager, you can offer your customers the ability to customize their delivery date and location at no extra cost. Simply enable the notification option when using any FedEx online tool, such as FedEx Ship Manager<sup>™</sup>, and your customers can enjoy a variety of delivery options.

### Available delivery options\*

- Deliver as planned
- Deliver as planned to a safe place
- Deliver to my address on a future date
- Deliver to neighbor
- Deliver to another address
- Deliver to a pickup point