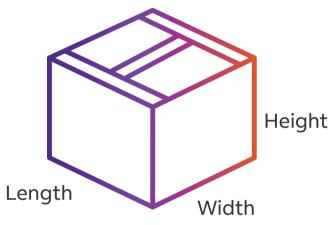

Calculation (formula) of dimensional weight

Length : The longest side Girth : (Height + width) \* 2

**Dimensional weight** \_ Length x Width x Height (centimeters or inches) 5000 for centimeters or 305 for inches (kg)