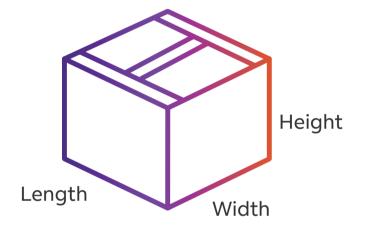

# Calculation (formula) of dimensional weight

Length: The longest side Girth: (Height + width) \* 2

Company (kg) = Length x Width x Height (centimeters or inches)

5000 for centimeters or 305 for inches

**Dimensional weight** = Length x Width x Height (inches) 139 for inches