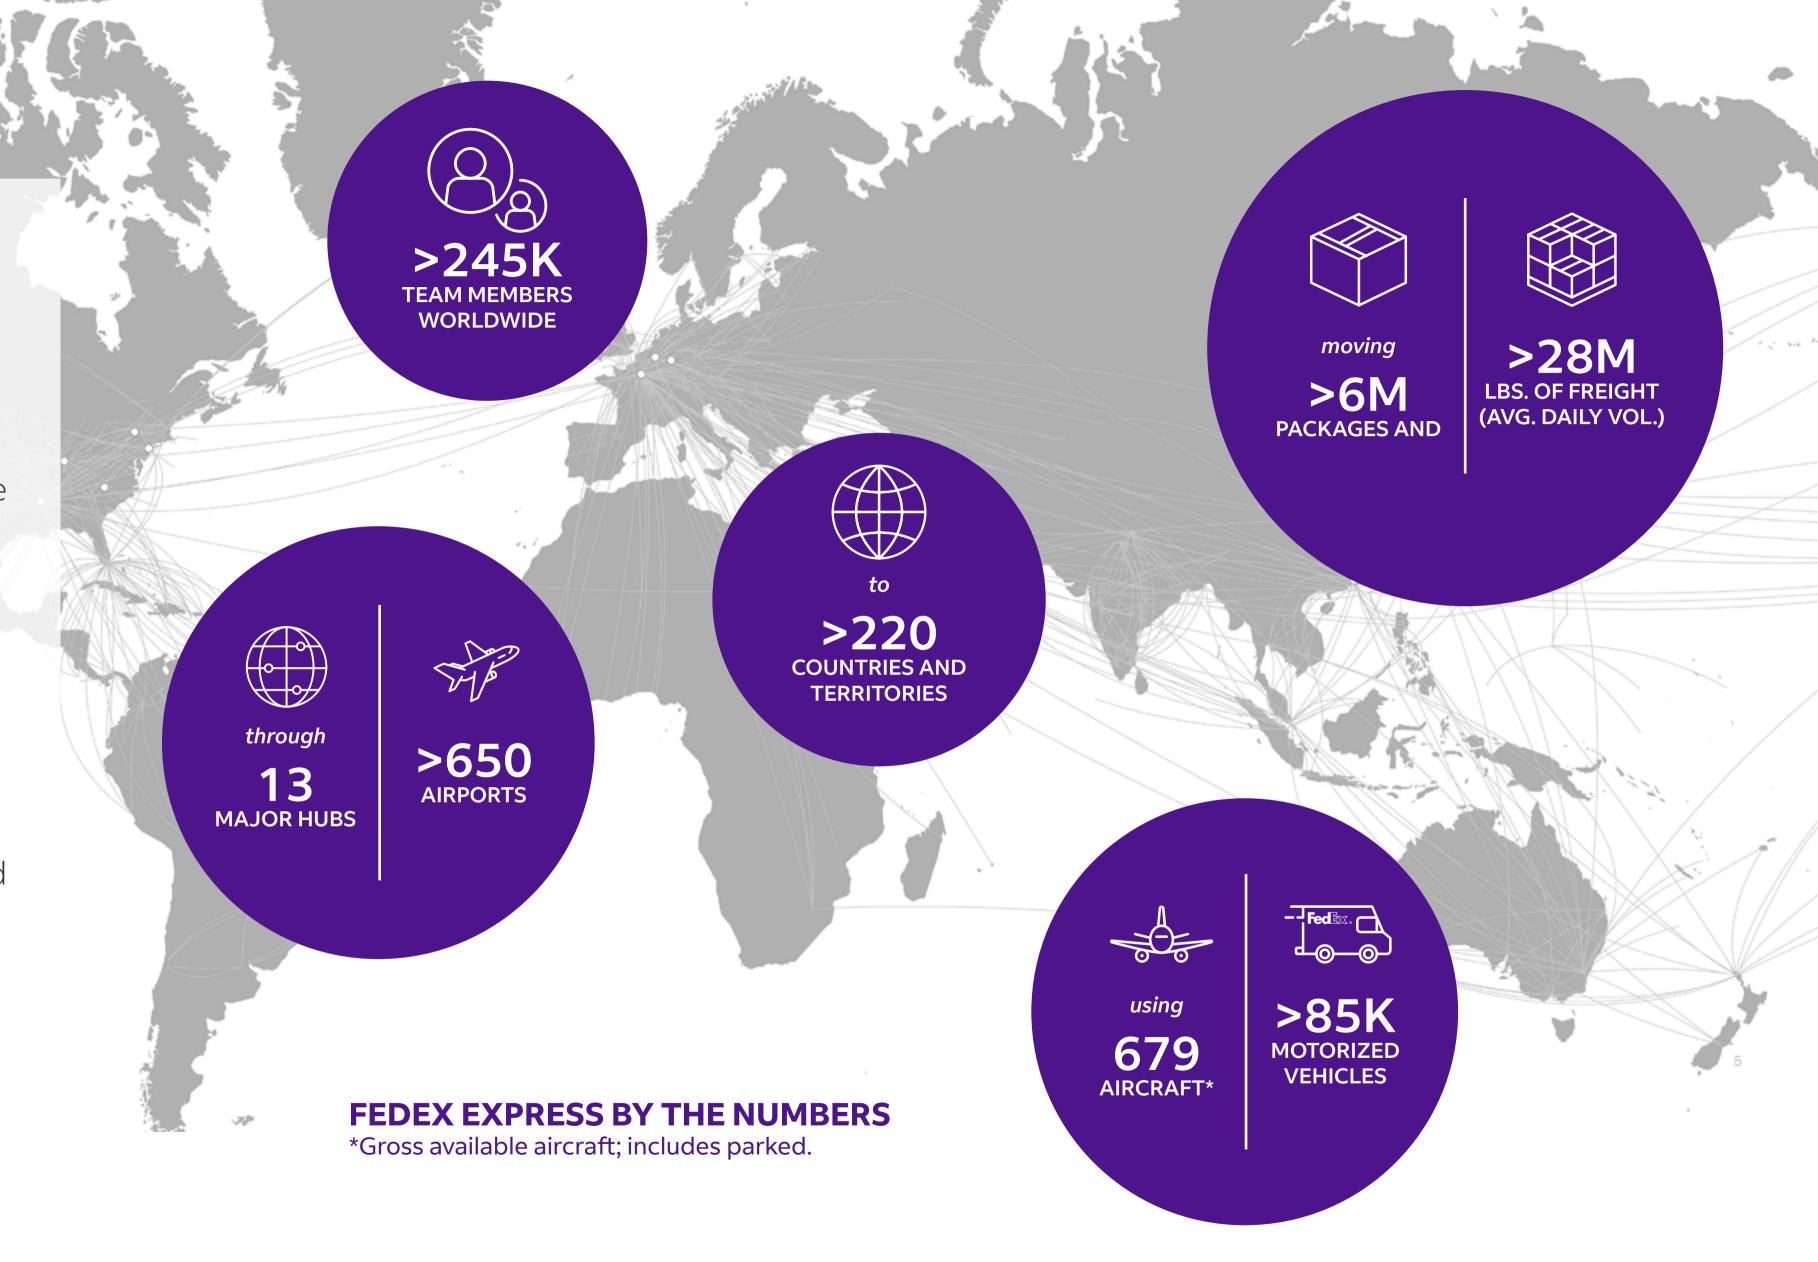

# FedEx connects the world

Thank you for choosing FedEx, the world's largest express transportation company. We provide fast and reliable delivery to more than 220 countries and territories.

We connect people with goods, services, ideas and technologies in order to create opportunities that fuel innovation, energize businesses and lift communities to higher standards of living.