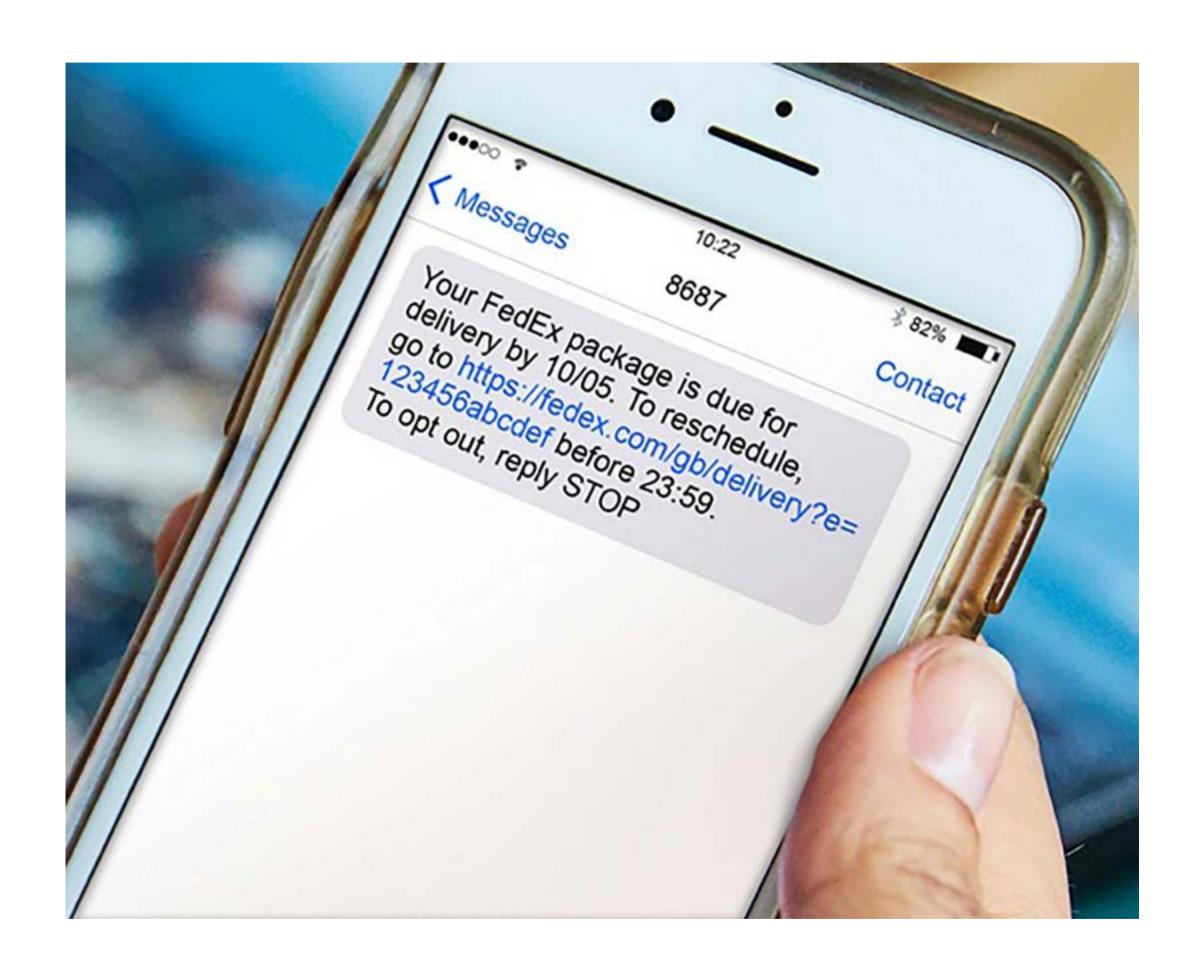

# Make deliveries more convenient for your customers with FedEx® Delivery Manager

With FedEx® Delivery Manager, you can offer your customers the ability to customize their delivery date and location at no extra cost. Simply enable the notification option when using any FedEx online tool, such as FedEx Ship Manager<sup>TM</sup>, and your customers can enjoy a variety of delivery options.

## Available delivery options\*

- Deliver as planned
- Deliver as planned to a safe place
- Deliver to my address on a future date
- Deliver to neighbor
- Deliver to another address
- Deliver to a pickup point

Learn about the benefits for both your customers and your business at <a href="fedex.com/en-hk/shipping-tools/deliverymanager.html">fedex.com/en-hk/shipping-tools/deliverymanager.html</a>

<sup>\*</sup>Available options may vary depending on destination country/territory