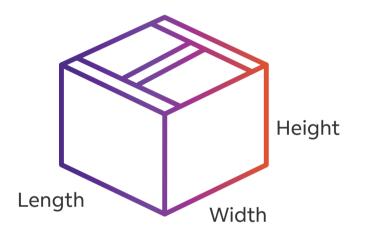

## Calculation (formula) of dimensional weight

Length: The longest side Girth: (Height + width) \* 2

Cimensional weight = Length x Width x Height (centimeters or inches)
5000 for centimeters or 305 for inches

Dimensional weight = Length x Width x Height (inches)

(pound) 139 for inches

Shipping dangerous goods safely?
See our packaging guide at
<a href="fedex.com/en-jp/shipping/dangerous-goods.html">fedex.com/en-jp/shipping/dangerous-goods.html</a>