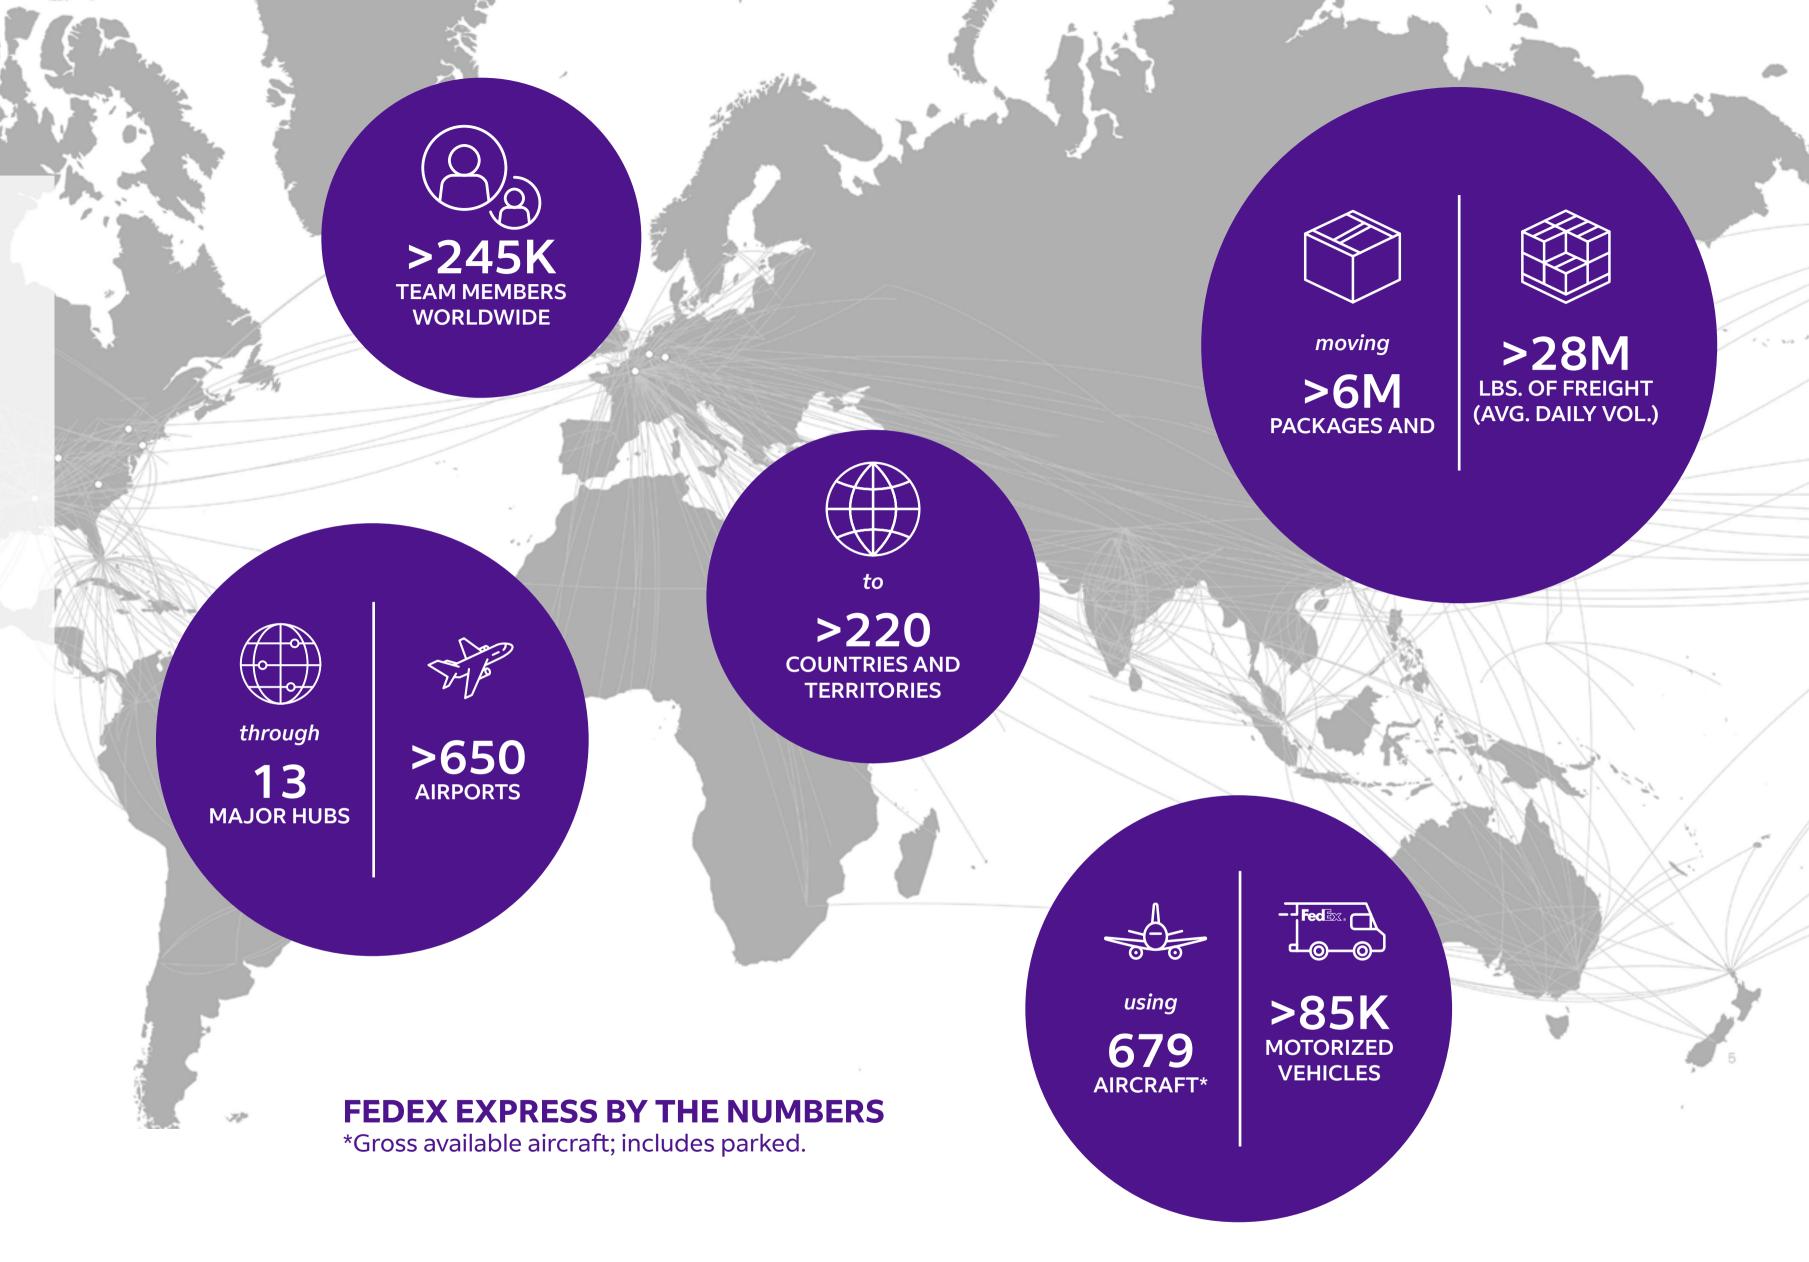

## FedEx connects the world

Thank you for choosing FedEx, the world's largest express transportation company. We provide fast and reliable delivery to more than 220 countries and territories.

We connect people with goods, services, ideas and technologies in order to create opportunities that fuel innovation, energize businesses and lift communities to higher standards of living.