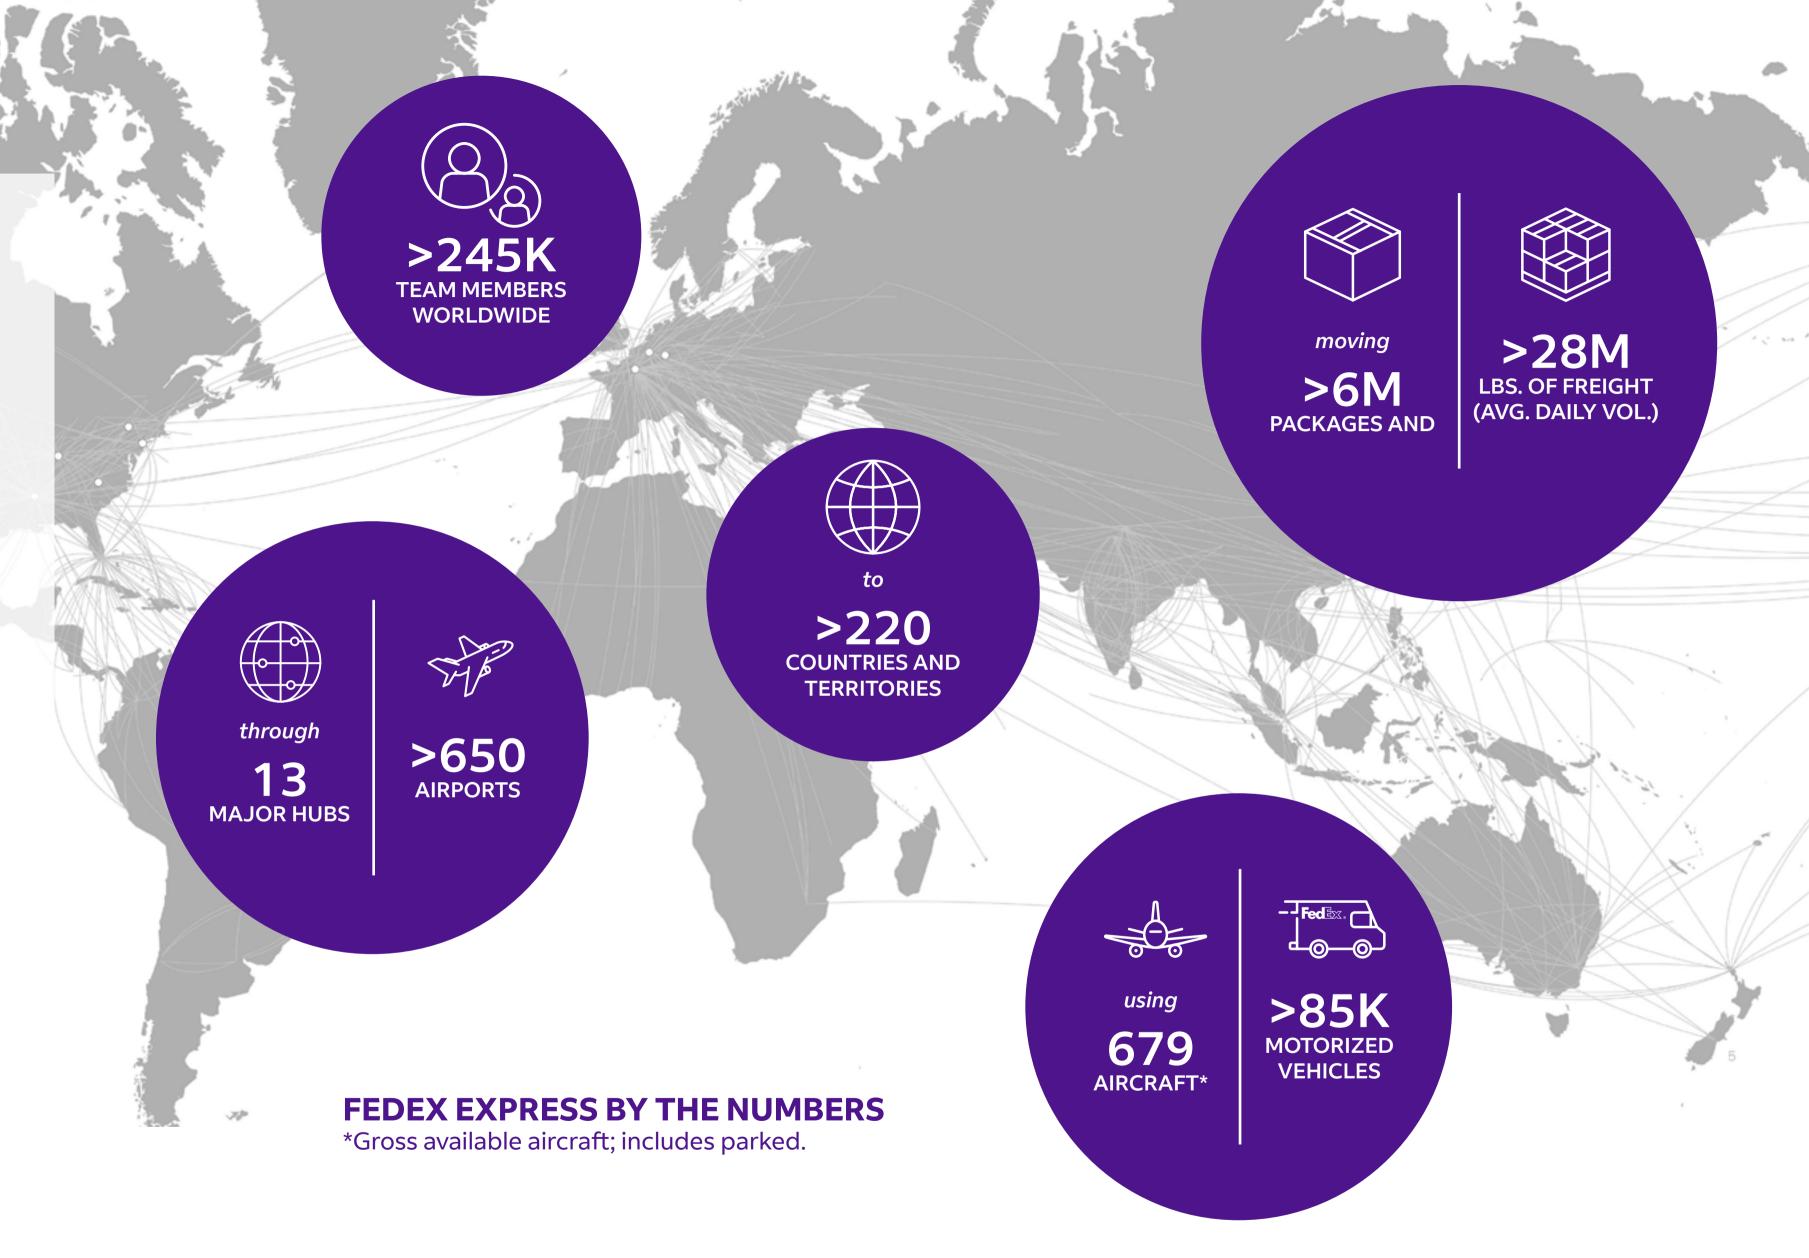

## FedEx connects the world

Thank you for choosing FedEx, the world's largest express transportation company. We provide fast and reliable delivery to more than 220 countries and territories.

We connect people with goods, services, ideas and technologies in order to create opportunities that fuel innovation, energize businesses and lift communities to higher standards of living.

At FedEx, we believe that a connected world is a better world, and that belief guides everything we do.

Learn more about FedEx at fedex.com/en-mo/about.html







### Step 1:

### Open an account

#### **Corporate Account**

Sign up to enjoy our standard 30 days credit terms.

### Step 2:

### Create a fedex.com User ID

Once you register for a new account, remember to create a fedex. com User ID so you can manage your shipments online and get instant support from us.



## Get immediate shipping resources at fedex.com

An absolute way to make your shipping easier is visiting fedex.com. Self serve with our advanced online tools and get in-depth information and useful tips to assist you with your business and shipping needs.

















|                       | I'm after   |  |  |
|-----------------------|-------------|--|--|
| Weight per<br>package | speed first |  |  |

I'm after value for budget

< 68kg

> 68kg

>300kg

Our Customer Se