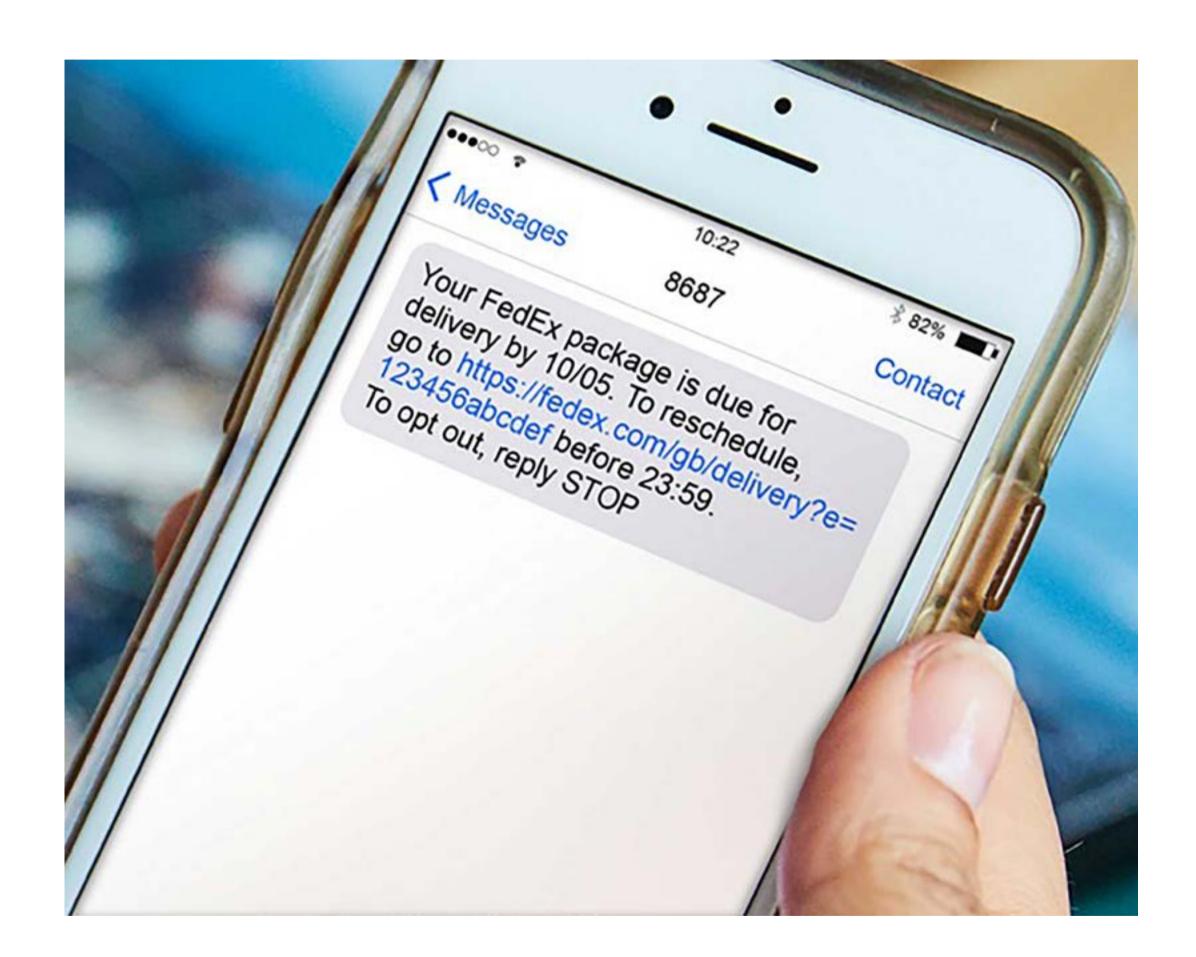

### Track the way you want

Our 24/7 online tracking tool gives you control over your shipments. Whether it's one or multiple packages, or whether you use a desktop or mobile phone, you can view the status of your shipments or get a proof of delivery for up to 30 packages.

## Do you have tracking numbers or need a proof of delivery for your shipment?

You can simply enter one of information above with any of following devices and tools.

#### FedEx Mobile Tracking

FedEx Tracking for mobile is our most convenient tracking tool, giving you updates while you're on the go so you can stay on top of your shipments 24/7 and from any location.