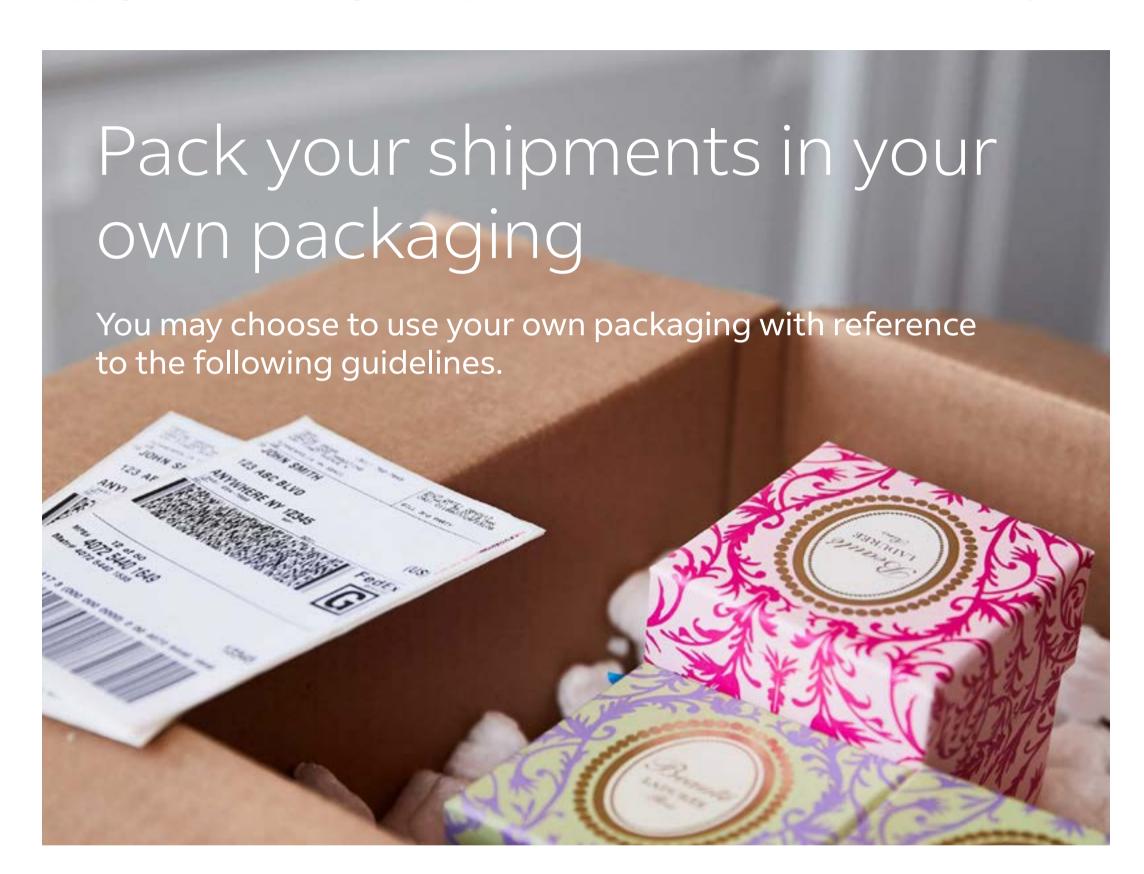

## Find the perfect package for your shipment

12" x 15.5"

 $(30.48 \text{ cm} \times 39.37 \text{ cm})$ 

Proper packing ensures that your shipment can arrive safely in the condition it was sent. We have developed a range of ready-to-use, self-sealing packaging in a variety of shapes and sizes. Each design has been proven many millions of times.

Choose from a range of FedEx supplies and order it at fedex.com/en-mo/shipping/packaging/supplies.html

9.252" x 13.189"

 $(23.5 cm \times 33.5 cm)$ 

Move your cursor over the image of supply to view the example of shippable items.