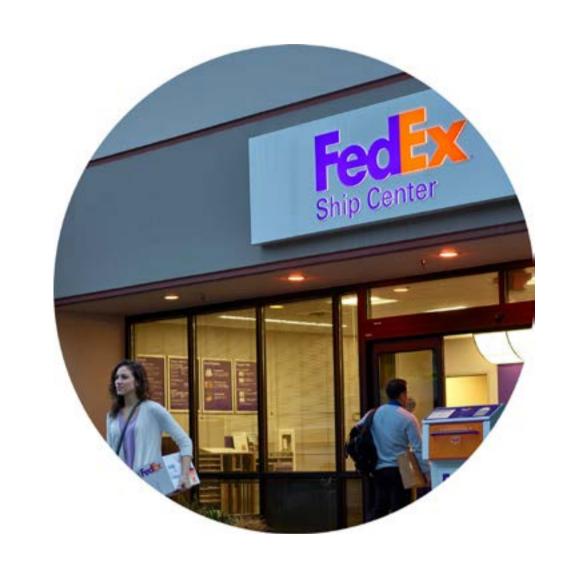

# Find FedEx locations nearby to drop off your packages

Our facilities including FedEx World Service Center/Ship Center and FedEx Authorized Ship Center are available to help you send or pick up your packages.

Check the address, operating hours and available services of FedEx location you would like to drop-off your packages at fedex.com

## **FedEx World Service / Ship Center**

FedEx World Service / Ship Centers are staffed by experienced customer service professionals.

Available services: Drop off, Pickup