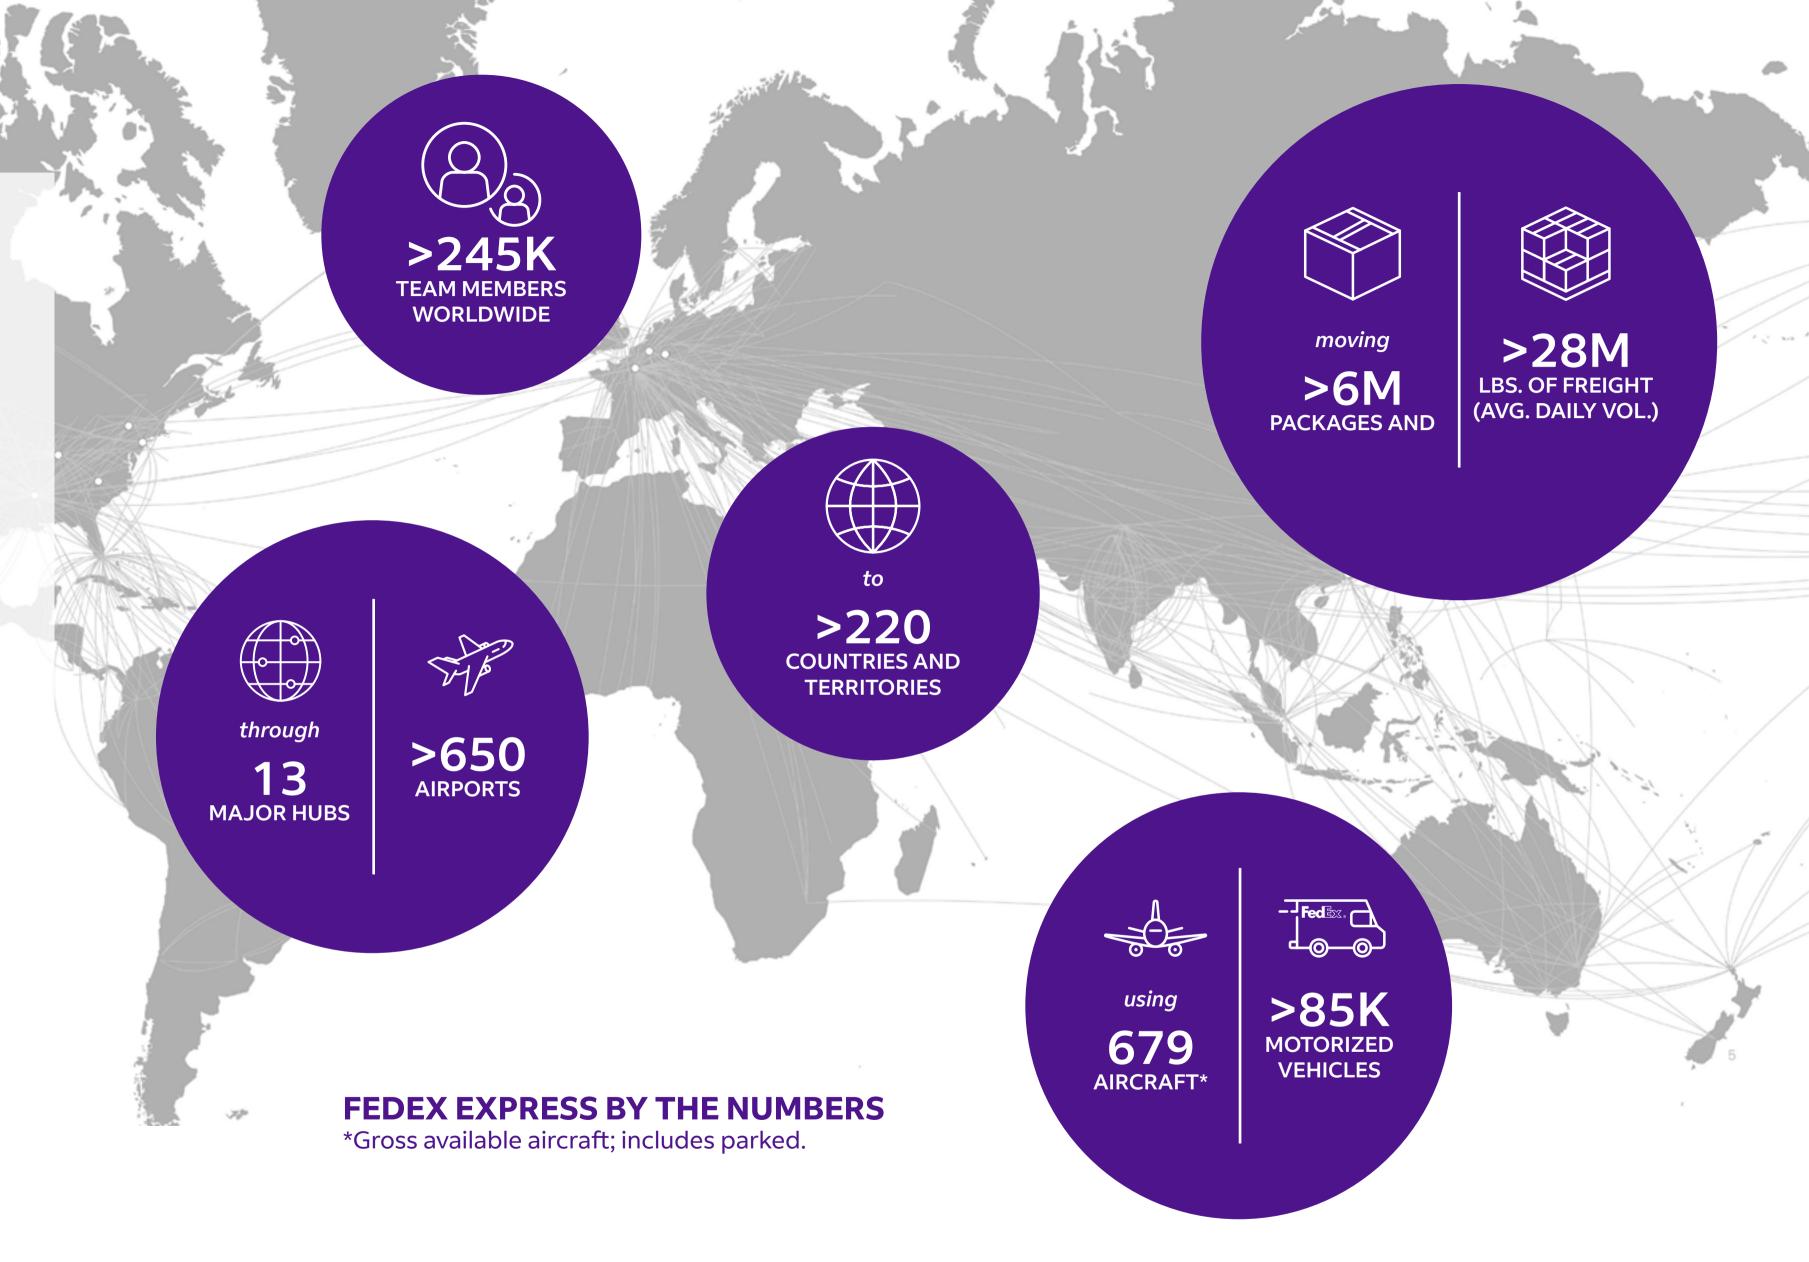

## FedEx connects the world

Thank you for choosing FedEx, the world's largest express transportation company. We provide fast and reliable delivery to more than 220 countries and territories.

We connect people with goods, services, ideas and technologies in order to create opportunities that fuel innovation, energize businesses and lift communities to higher standards of living.