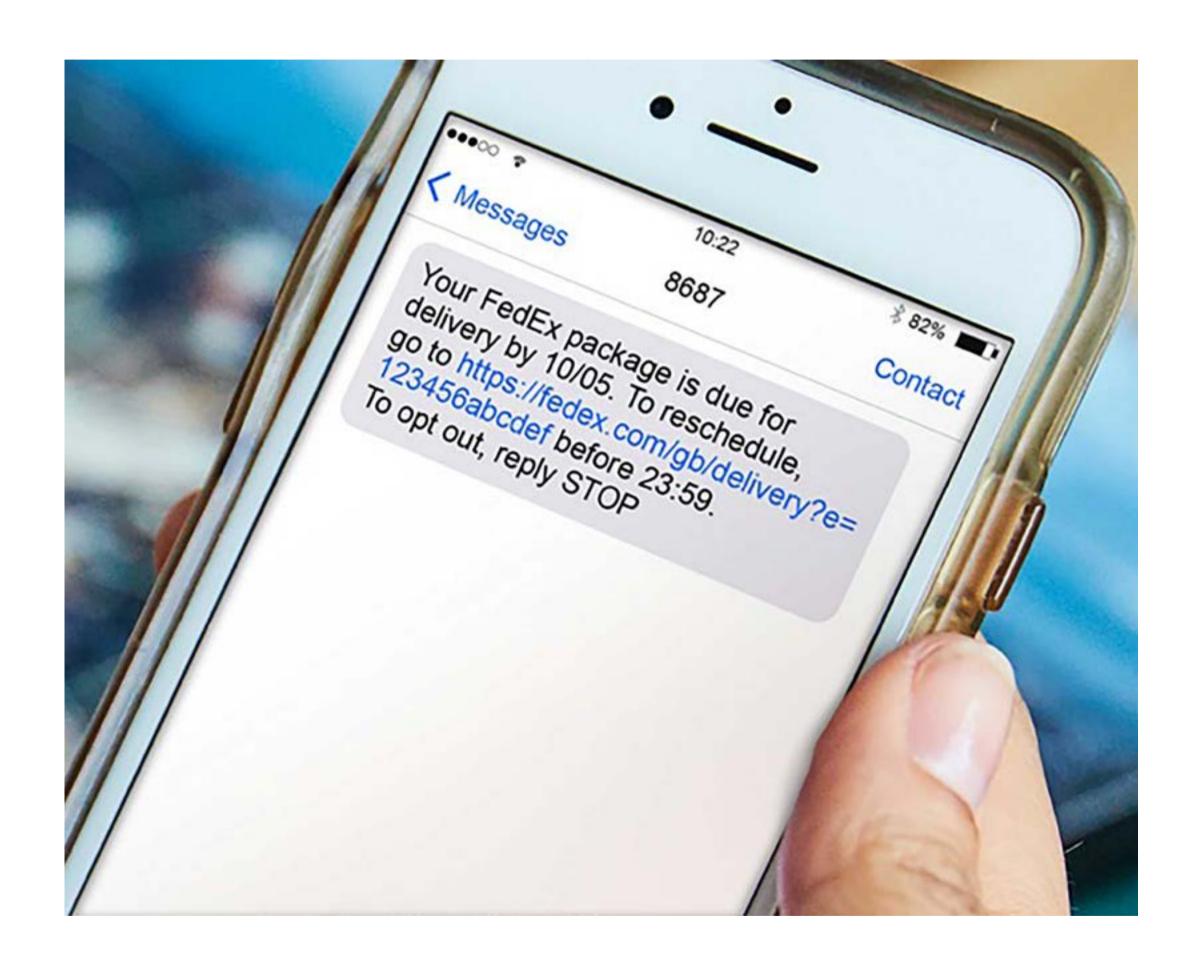

# Make deliveries more convenient for your customers with FedEx® Delivery Manager

With FedEx® Delivery Manager, you can offer your customers the ability to customize their delivery date and location at no extra cost. Simply enable the notification option when using any FedEx online tool, such as FedEx Ship Manager<sup>TM</sup>, and your customers can enjoy a variety of delivery options.

### Available delivery options\*

- Deliver as planned
- Deliver as planned to a safe place
- Deliver to my address on a future date
- Deliver to neighbor
- Deliver to another address
- Deliver to a pickup point