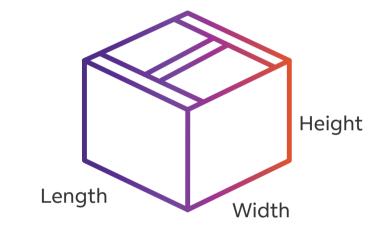

## Calculation (formula) of dimensional weight

Length: The longest side Girth: (Height + width) \* 2

**Dimensional weight** = Length x Width x Height (centimeters or inches)
5000 for centimeters or 305 for inches (kg)