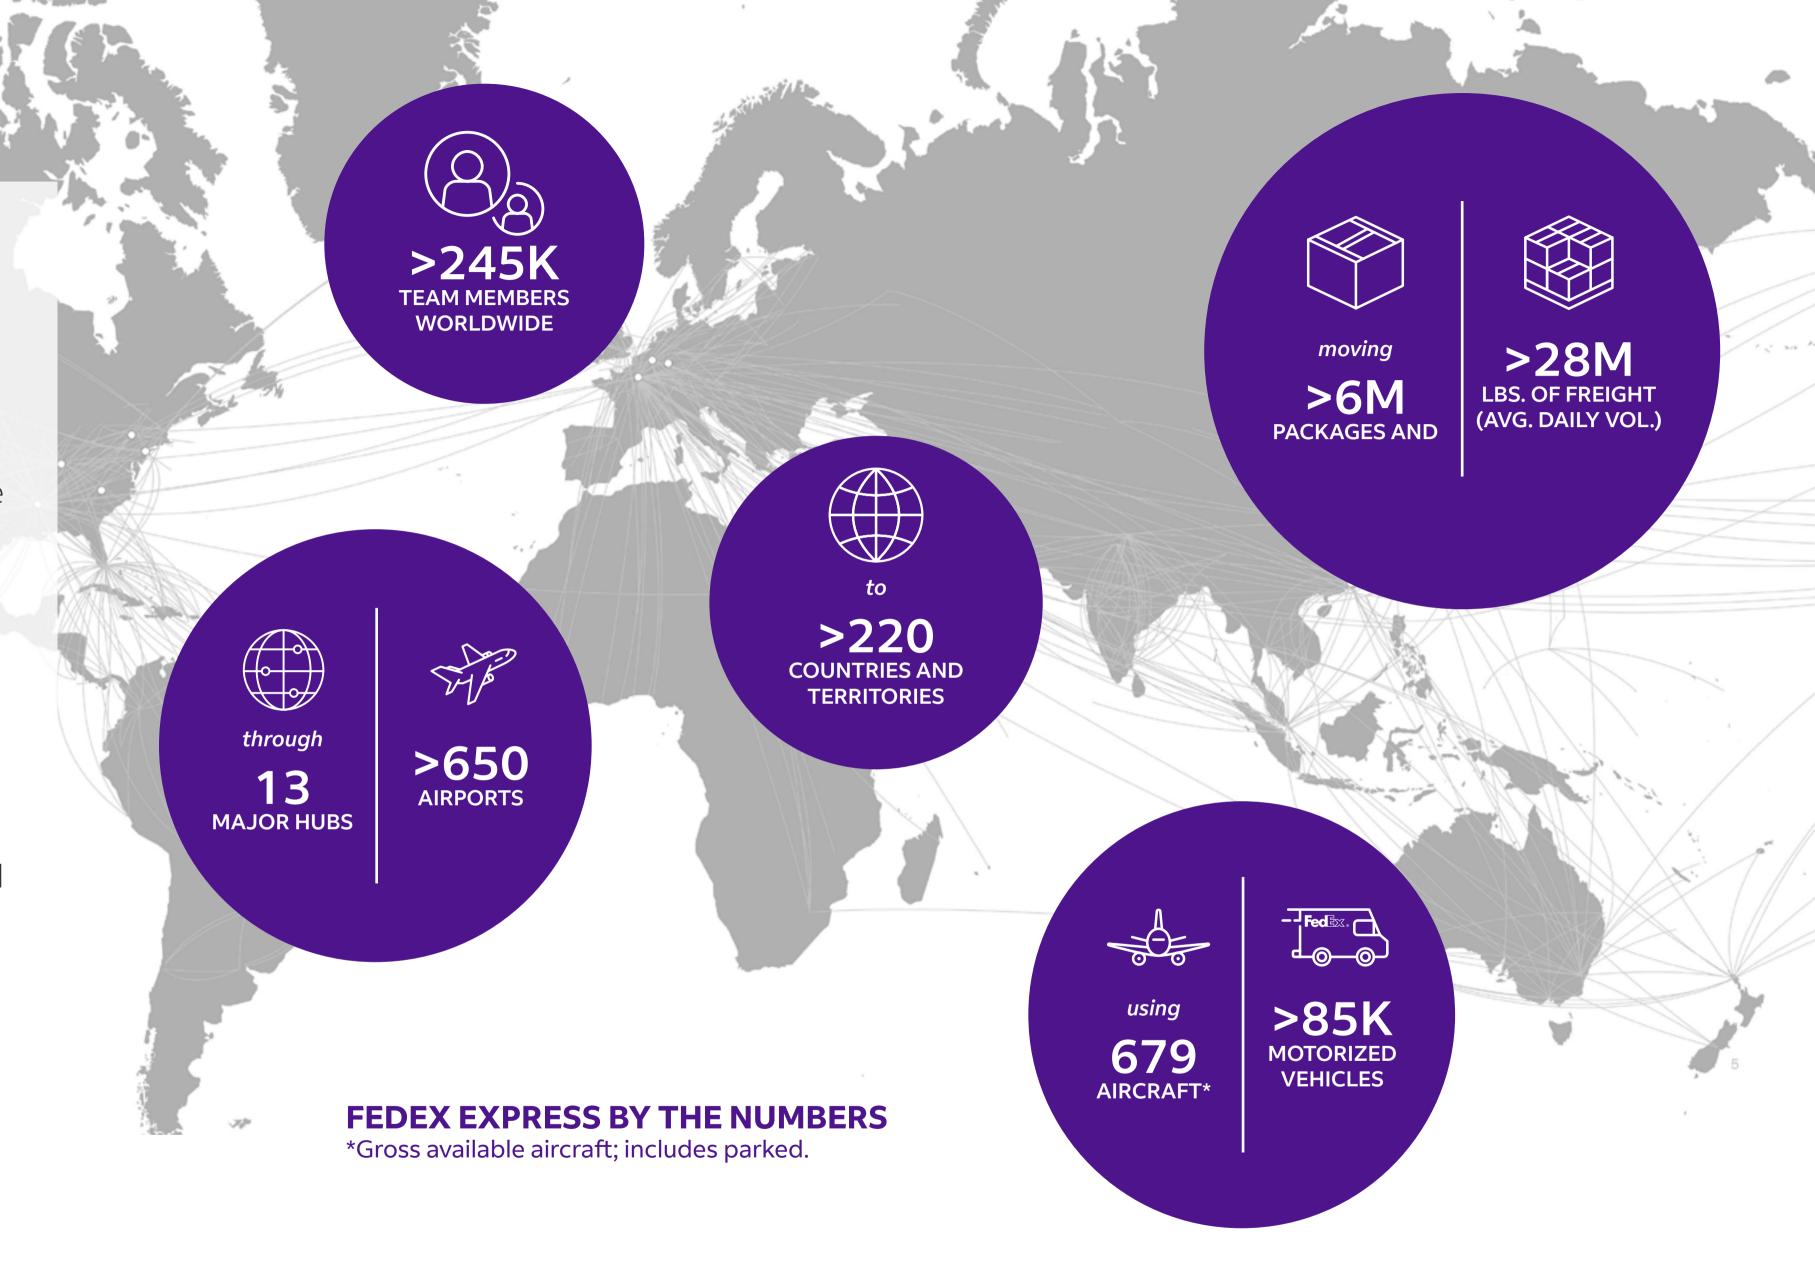

# FedEx connects the world

Thank you for choosing FedEx, the world's largest express transportation company. We provide fast and reliable delivery to more than 220 countries and territories.

We connect people with goods, services, ideas and technologies in order to create opportunities that fuel innovation, energize businesses and lift communities to higher standards of living.