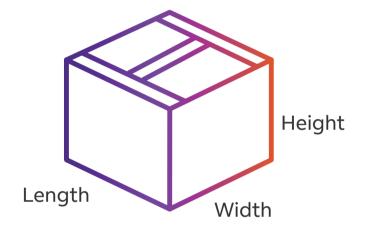

# Calculation (formula) of dimensional weight

Length: The longest side Girth: (Height + width) \* 2

(kg) = Length x Width x Height (centimeters or inches)
5000 for centimeters or 305 for inches

**Dimensional weight** = Length x Width x Height (inches) 139 for inches