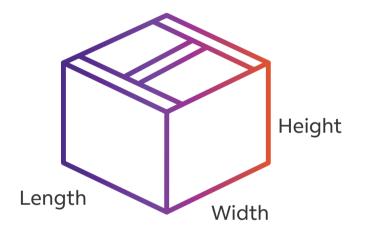

# Calculation (formula) of dimensional weight (kg)

Length: The longest side Girth: (Height + width) \* 2

Company (kg) = Length x Width x Height (centimeters or inches)

5000 for centimeters or 305 for inches

**Dimensional weight** = Length x Width x Height (inches) 139 for inches

Shipping dangerous goods safely? See our packaging guide at

fedex.com/en-th/shipping/dangerous-goods.html

Discover how to pack lithium battery properly at <a href="fedex.com/en-th/shipping-guide/pack/lithium-batteries.">fedex.com/en-th/shipping-guide/pack/lithium-batteries.</a>
html