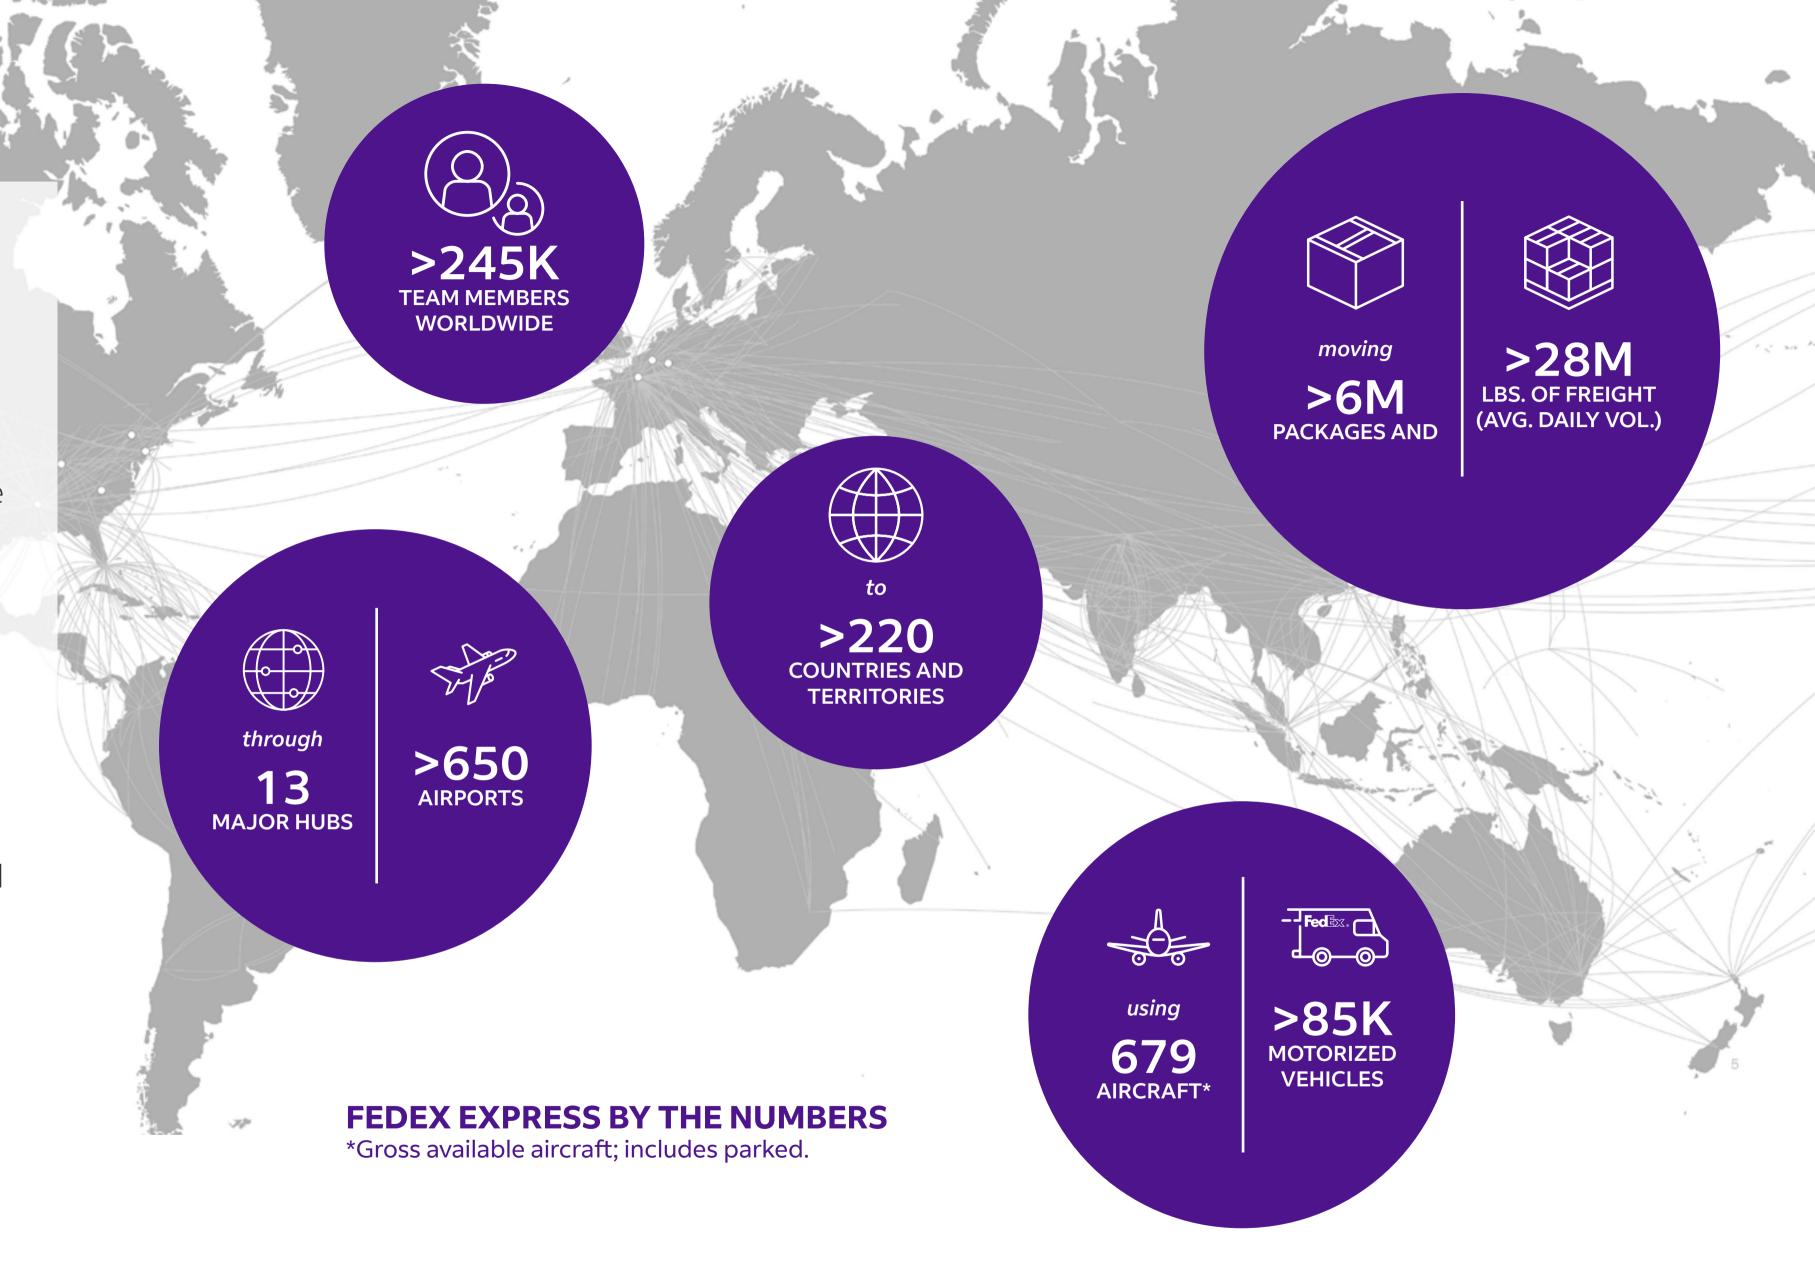

## FedEx connects the world

Thank you for choosing FedEx, the world's largest express transportation company. We provide fast and reliable delivery to more than 220 countries and territories.

We connect people with goods, services, ideas and technologies in order to create opportunities that fuel innovation, energize businesses and lift communities to higher standards of living.

At FedEx, we believe that a connected world is a better world, and that belief guides everything we do.

Learn more about FedEx at fedex.com/en-vn/about.html







### Step 1:

# You can choose to open a Corporate Account or a Personal Account

#### **Corporate Account**

Sign up to enjoy our standard 20-day credit term

#### **Personal Account**

Pay by credit card or cash upon shipment pick-up

## Step 2:

### Create a fedex.com User ID

Once you register for a new account, remember to create a fedex. com User ID so you can manage your shipments online and get instant support from us.



## Get immediate shipping resources at fedex.com

An absolute way to make your shipping easier is visiting fedex.com. Self serve with our advanced online tools and get in-depth information and useful tips to assist you with your business and shipping needs.















Weight per package I'm after speed first

I'm after value for budget

< 68kg

> 68kg

>3