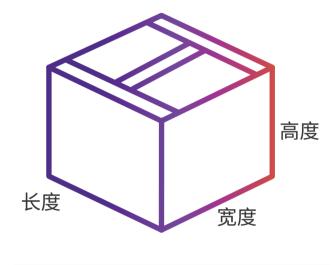

## 体积重量的计算(公式)

**体积重量(公斤)=** <u>长×宽×高(厘米或英寸)</u> 5,000 厘米或 305 英寸

体积重量 (磅) =  $\frac{长 \times \mathbb{S} \times \mathbb{A}$  (英寸) 139 英寸

长度:最长的一边的长度 周长:(高度+宽度)\*2

需要安全运输危险货物?请前往 fedex.com/zh-cn/shipping/dangerous-goods.html 参阅我们的包装指南