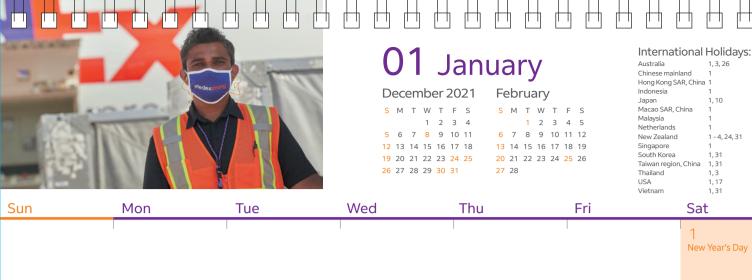

# 02 February

| J | January |    |    |    |    |    |    |  |  |  |
|---|---------|----|----|----|----|----|----|--|--|--|
| S | 5       | М  | Т  | W  | Т  | F  | S  |  |  |  |
|   |         |    |    |    |    |    | 1  |  |  |  |
| 2 | 2       | 3  | 4  | 5  | 6  | 7  | 8  |  |  |  |
| c | )       | 10 | 11 | 12 | 13 | 14 | 15 |  |  |  |

### International Holidays:

| micernational        | i ioiiaa                                                                                                                                                      |
|----------------------|---------------------------------------------------------------------------------------------------------------------------------------------------------------|
| Australia            | 14                                                                                                                                                            |
| Chinese mainland     | 1 - 7                                                                                                                                                         |
| Hong Kong SAR, China | 1 - 3                                                                                                                                                         |
| Indonesia            | 1                                                                                                                                                             |
| Japan                | 11, 23                                                                                                                                                        |
| Macao SAR, China     | 1 - 3                                                                                                                                                         |
| Malaysia             | 1 - 2                                                                                                                                                         |
| New Zealand          | 6 - 7                                                                                                                                                         |
| Singapore            | 1 - 2                                                                                                                                                         |
| South Korea          | 1 - 2                                                                                                                                                         |
| Taiwan region, China | 1 - 6, 28                                                                                                                                                     |
| Thailand             | 16                                                                                                                                                            |
| USA                  | 21                                                                                                                                                            |
| Vietnam              | 1 - 4                                                                                                                                                         |
|                      | Australia Chinese mainland Hong Kong SAR, China Indonesia Japan Macao SAR, China Malaysia New Zealand Singapore South Korea Taiwan region, China Thailand USA |

| Sun     | Mon | Tue                   | Wed | Thu | Fri                                  | Sat |
|---------|-----|-----------------------|-----|-----|--------------------------------------|-----|
| Week 05 |     | 1<br>Chinese New Year | 2   | 3   | 4                                    | 5   |
| 6       | 7   | 8                     | 9   | 10  | 11                                   | 12  |
| Week 06 |     |                       |     |     |                                      |     |
| 13      | 14  | 15                    | 16  | 17  | 18                                   | 19  |
| Week 07 |     |                       |     |     |                                      |     |
| 20      | 21  | 22                    | 23  | 24  | 25<br>EDSA Revolution<br>Anniversary | 26  |
| Week 08 |     |                       |     |     |                                      |     |