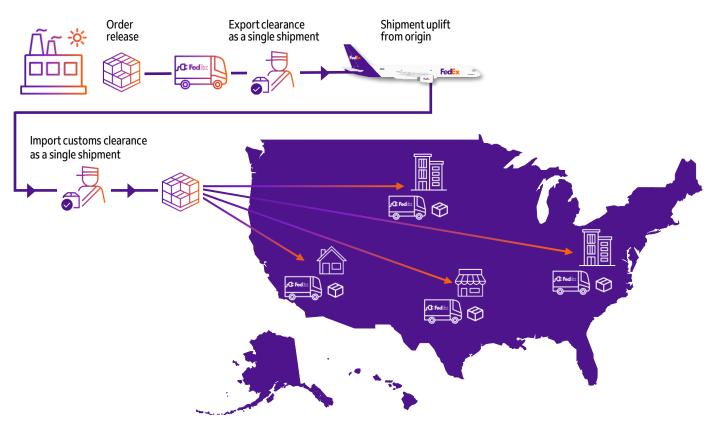

For large-volume B2B/B2C shippers to the U.S. market, in addition to standard single-entry customs clearance, we also offer consolidated customs clearance options to help you lower costs and streamline the overall customs clearance process.

Please consult your FedEx Sales Representative on the specific requirements & procedures for consolidated clearance solutions.

In addition to the FedEx services above, we also provide a wide range of advisory and support options through our <u>FedEx Trade Solutions</u> to guide you through the complexities of international trade.