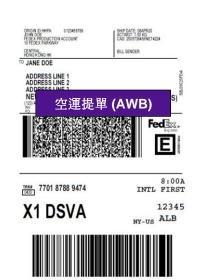

### 使用 FedEx Ship Manager® 寄件步驟 (不需收取手寫空運提單附加費):

- a. 瀏覽我們的網頁以查看目的地是否接受貨件進口(連結)
- b. 登入 / 登記 fedex.com 線上用戶然後填寫空運 提單(AWB)上的貨件資料 (連結)
- c. 系統將自動建立商業發票,您亦可按需要自訂個人商業發票

在商業發票及空運提單上, 標示以下字句

Dangerous Goods in Excepted Quantities

\*\* For personal use of consignee, Not for Re-sale and of
No Commercial Value \*\*

備註:除此之外,您可向我們的職員索取手寫的空運提單,但需另行收取附加費。相關訊息,請按此(限中文版)