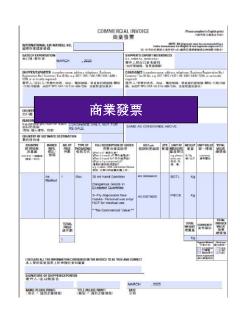

### 使用 FedEx Ship Manager® 寄件步驟 (不需收取手寫空運提單附加費):

- a. 瀏覽我們的網頁以查看目的地是否接受貨件進口(連結)
- b. 登入 / 登記 fedex.com 線上用戶然後填寫空運 提單(AWB)上的貨件資料 (連結)
- c. 系統將自動建立商業發票,您亦可按需要自訂個人商業發票

在商業發票及空運提單上, 標示以下字句

Dangerous Goods in Excepted Quantities