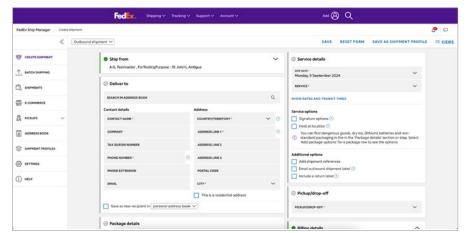

#### **Comfortable view**

| FedEx Ship Manager | Create              | hipment                        |   |                                                                      | <b>6</b> d                                                             |
|--------------------|---------------------|--------------------------------|---|----------------------------------------------------------------------|------------------------------------------------------------------------|
|                    | «                   | Outbound shipment V            |   | SAV                                                                  | RESET FORM SAVE AS SHIPMENT PROFILE DE VIEV                            |
| CREATE SHEMENT     |                     | O Deliver to                   |   |                                                                      | Ship from EDIT                                                         |
| 1 ватон эниррика   |                     | Who is receiving the shipment? |   |                                                                      | A.G. Testmaster<br>ForTestingPutpose<br>123 St. John's Struet, Antigue |
| C SHIPMENTS        |                     |                                |   |                                                                      | <ul> <li>Deliver to</li> </ul>                                         |
| В-соминался        |                     | SEARCH IN ADDRESS BOOK         | q |                                                                      | 💮 Package details                                                      |
| 8 nowns            | ~                   | Contact details                |   |                                                                      | 😔 tarvite                                                              |
| ADDRESS BOOK       |                     | CONTACT NAME *                 |   |                                                                      | Sanvice options                                                        |
| ADDRESS BOOK       |                     | COMPANY                        |   |                                                                      | <ul> <li>Pickup/drop-off</li> </ul>                                    |
| SHPHENT PROFILES   |                     | TAX ID/EGRI NUMBER             |   |                                                                      | O Netifications                                                        |
| ⊗ SETTINGS         |                     | PHONE NUMBER                   |   | 0                                                                    | 💮 filling details                                                      |
| () HELP            |                     | PHONE EXTENSION                |   |                                                                      |                                                                        |
|                    | EMAR,               |                                |   | Please provide the sender and                                        |                                                                        |
|                    | Address             |                                |   | recipient addresses, package<br>details, and select a service to see |                                                                        |
|                    | COUNTRY/TERRITORY · | ~                              | 0 | the estimated delivery date and<br>total costs.                      |                                                                        |
|                    |                     |                                |   |                                                                      |                                                                        |