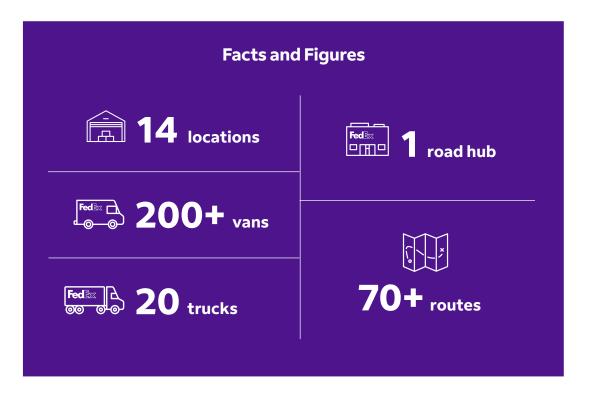

## Offer outstanding deliveries in Switzerland

Enjoy a broad new portfolio of domestic services for smoother, easier shipping. A wide variety of options for parcels and freight includes timedefinite and next-day delivery. With one account and one invoice, we're your one-stop partner for any shipment, domestic or international.

#### Grow your e-commerce business

Discover our e-commerce solutions to ship online orders at attractive prices. With more than 10 FedEx locations across Switzerland, you can pick up and drop off packages easily.