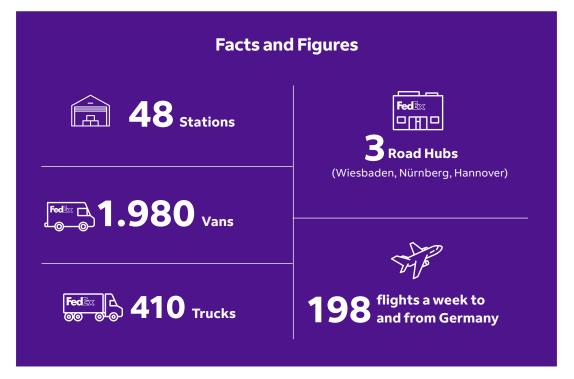

## Discover our flexible delivery options in Germany

Benefit from a wide range of new national services for smooth, uncomplicated shipping. You can choose from a variety of options for parcels and freight, including delivery with fixed delivery times and next-day delivery. With just one customer account and one invoice, you receive all services for national and international shipments from a single provider.

## Our new domestic services

We take care of your domestic deliveries with our local knowledge and first-class network. Take a look at our new service portfolio, which covers all your national shipping needs.