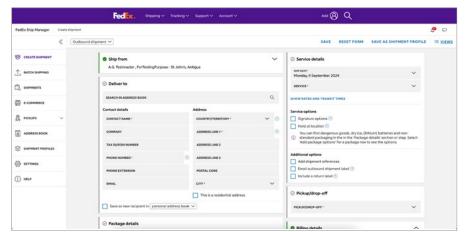

#### **Comfortable view**

| FedEx Ship Manager Cr | reates  | hipment                        |     |      | Se 🔁                                                                                                    |  |
|-----------------------|---------|--------------------------------|-----|------|---------------------------------------------------------------------------------------------------------|--|
| 4                     | «       | Outbound shipment V            |     | SAVE | RESET FORM SAVE AS SHIPMENT PROFILE SI VIEW                                                             |  |
| S CREATE SHIPMENT     |         | 🖂 Deliver to                   |     |      | Ship from EDIT                                                                                          |  |
| Алтон эниррика        |         | Who is receiving the shipment? |     |      | A.G. Testmaster<br>ForTestingPurpose<br>523 St. John's Street, Antigue                                  |  |
| C SHOMENTS            |         |                                |     |      | 😔 Deliver to                                                                                            |  |
|                       |         | SEARCH IN ADDRESS BOOK         | Q   |      | 💮 huckage details                                                                                       |  |
| 8 nowns               | ÷       | Contact details                |     |      | 😔 tervize                                                                                               |  |
| ADDRESS BOOK          |         | CONTACT NAME*                  |     |      | 💮 Sanito options                                                                                        |  |
| ADDRESS BOOK          |         | COMPANY                        |     |      | 🔆 Pidup/drop-off                                                                                        |  |
| SHPHENT PROFILES      |         | TAX ID/EGRI NUMBER             |     |      | O Netifications                                                                                         |  |
| ⊘ SETTINGS            |         | PHONE NUMBER -                 | ۲   |      | 💮 filling details                                                                                       |  |
| () HELP               |         | PHONE EXTEnsion                |     |      | 10000000000000000000000000000000000000                                                                  |  |
|                       |         | EMAN.                          |     |      | Please provide the sender and                                                                           |  |
|                       | Address | Address                        |     |      | recipient addresses, package<br>details, and select a service to see<br>the estimated delivery date and |  |
|                       |         | COUNTRY/TERMITORY ·            | ~ 3 |      | the estimated delivery date and<br>total costs.                                                         |  |
|                       |         |                                |     |      |                                                                                                         |  |