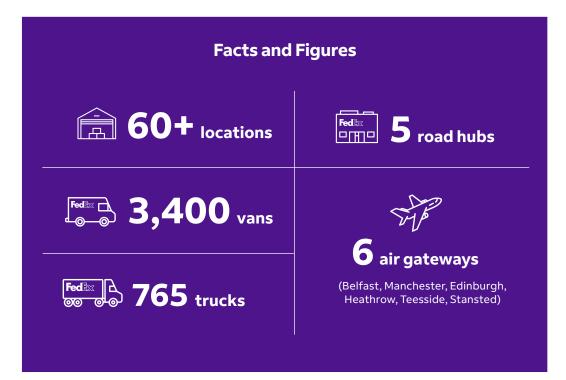

### Connecting the United Kingdom

Enjoy a broad new portfolio of domestic services for smoother, easier shipping. A wide variety of options for parcels and freight includes timedefinite and next-day delivery. With one account and one invoice, we're your one-stop partner for any shipment, domestic or international.

#### Grow your e-commerce business

Discover our e-commerce solutions to ship online orders at attractive prices. With 60+ FedEx locations across Great Britain, you can pick up and drop off packages easily.