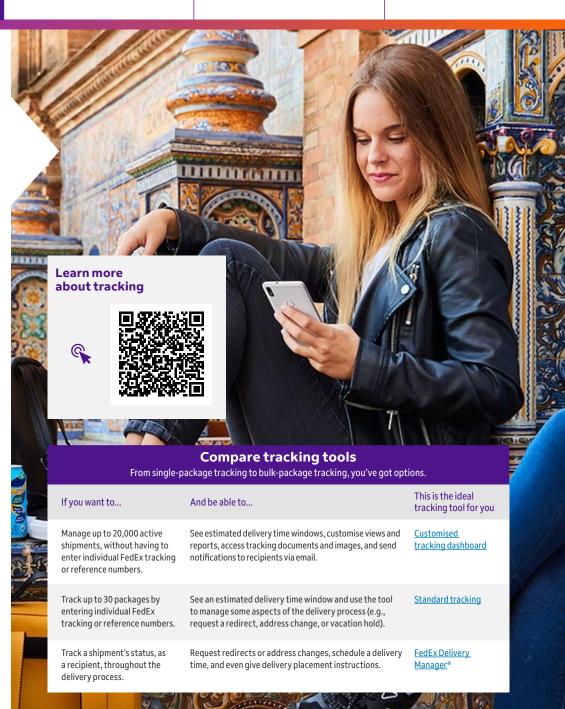

#### TRACKING

# 24/7 visibility for all your deliveries

From looking up the location of a shipment to getting notified of its arrival, get peace of mind at every stage of delivery.

#### Tracking

Our free online service gives you round-the-clock access to the latest status of all shipments on your account – without the need for a tracking number. You can also receive instant updates on any delays, attempted deliveries, proofs of delivery, and more, by email or online. Log in for enhanced visibility over your deliveries, access to additional features, and in-depth tracking information through your own customised reports.

#### **Mobile apps**

Want tracking features, including 24/7 updates? Check out our mobile apps for iOS and Android to get automatic alerts on the status of your shipments.

#### **Estimated delivery time window**

Our four-hour (or less) delivery time window puts you in control of your international and domestic shipments. To avoid a missed delivery you can simply choose a new delivery date or location.