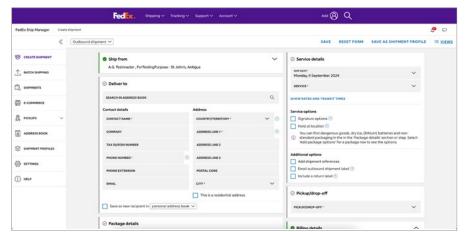

#### FedEx Ship Manager<sup>™</sup> at fedex.com

FedEx Ship Manager™ at fedex.com is your go-to tool when it comes to inbound, outbound and return shipments.

Whether you send documents, parcels or freight, our free online tool supports you every step of your journey – including through customs.

- One-click printing and shipment profiles for recurring orders
- Easy access to tracking, billing and other helpful FedEx tools
- Everyone and everything in your business organised and in check
- Effortless shipping and connection to your online store

#### **Comfortable view**

|                         | Feed Exc. Shipping ~ Tracking ~ Support ~ Account ~ |                                                     | <u>୫</u> ଜ                                                           |
|-------------------------|-----------------------------------------------------|-----------------------------------------------------|----------------------------------------------------------------------|
| FedEx Ship Manager Crem | Npment Outbound shipment                            | SAVE                                                |                                                                      |
| Снала значная           | O Deliver to                                        |                                                     | Ship from ED/T                                                       |
| ATCH SHIPPING           | Who is receiving the shipment                       | Who is receiving the shipment?                      |                                                                      |
| SHIPHENTS               |                                                     |                                                     |                                                                      |
| E-CONSMERCE             | SEARCH IN ADDRESS BOOK                              | Q                                                   | Package details                                                      |
| ₿ nauns ~               | Contact details                                     |                                                     | 😔 tervice                                                            |
| ADDRESS BOOK            | CONTRACT NAME *                                     |                                                     | 🕑 Service options                                                    |
| ADDRESS BOOK            | COMPARY                                             |                                                     | Pickup/drop-off                                                      |
| SHIPHENT PROFILES       | TAX ID/IDDB NUMBER                                  |                                                     | NetHostom                                                            |
| SETTINGS                | PHONE NUMBER -                                      | ۲                                                   | 🕗 tilling details                                                    |
| 1) HELP                 | PHONE EXTEnsion                                     |                                                     |                                                                      |
|                         | EMAR.                                               |                                                     | Please provide the sender and                                        |
|                         | Address                                             | recipient addresses, p<br>details, and select a sen | recipient addresses, package<br>details, and select a service to see |
|                         | COUNTRY/TERRITORY -                                 | ~ ©                                                 | the estimated delivery date and<br>total costs.                      |
|                         |                                                     |                                                     |                                                                      |