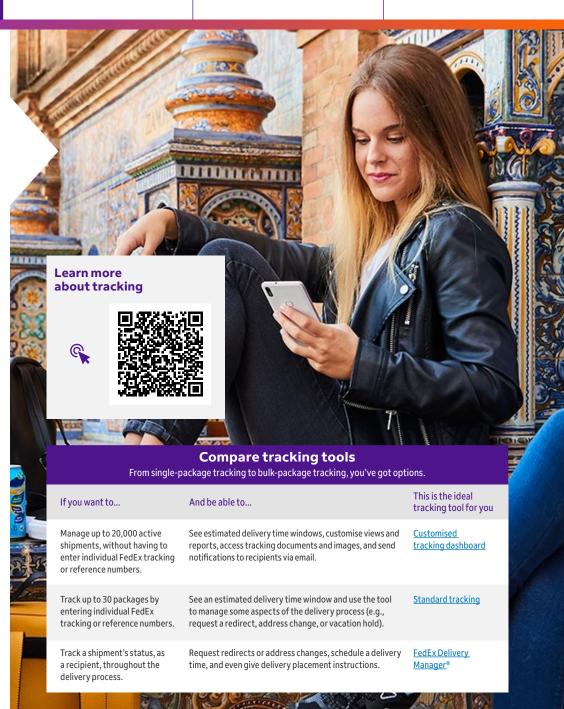

#### Tracking

Our free online service gives you round-the-clock access to the latest status of all shipments on your account – without the need for a tracking number. You can also receive instant updates on any delays, attempted deliveries, proofs of delivery, and more, by email or online. Log in for enhanced visibility over your deliveries, access to additional features, and in-depth tracking information through your own customised reports.

#### **Mobile apps**

Want tracking features, including 24/7 updates? Check out our mobile apps for iOS and Android to get automatic alerts on the status of your shipments.

#### **Estimated delivery time window**

Our four-hour (or less) delivery time window puts you in control of your international and domestic shipments. To avoid a missed delivery you can simply choose a new delivery date or location.