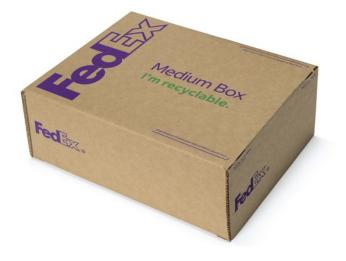

ntries

From documents to auto parts, textiles to sensitive healthcare goods – we can help you pack like a pro and get your shipment safely to its destination.

Packing your shipment

18

Medium Box

17

#### PACKING YOUR SHIPMENT

# Discover our wide range of packaging solutions

Whatever you're shipping, you need the perfect packaging for the job. Explore our comprehensive options and order your supplies — complementary to your shipments as a FedEx account holder.

#### When to use your own packaging

FedEx packaging is not available for shipments using **Economy and FedEx® International Connect Plus services within Europe.** You will need to use your own packaging for these shipments.

For Domestic shipments, you can only use the FedEx Envelope and the FedEx Reusable Poly Pak (Large).



Our packaging is getting a new look and feel. Rest assured, it's still complementary to your shipments as a FedEx account holder.



#### **Preparing your shipment**

Check out our videos on Shipping Channel, your go-to resource to help you learn more about shipping.

#### Standard packaging

Regular supplies for shipments.



#### **FedEx Envelope**

Holds up to 60 A4 pages (flat rate up to 500 g) 24.1 x 31.8cm



#### FedEx Small Box Up to 9 kg (minimum charge 1 kg) 27.6 x 31.1 x 3.8cm



#### FedEx Medium Box

Up to 9 kg (minimum charge 1 kg) 29.2 x 33.0 x 6.0cm



#### FedEx A4 Box Up to 9 kg (minimum charge 1 kg) 34.9 x 46.2 x 7.6cm



#### **FedEx Large Box** Up to 13 kg (minimum charge 1 kg)

31.4 x 45.4 x 7.6cm



#### **FedEx Tube**

Up to 9 kg (minimum charge 4 kg) 96.5 x 15.2