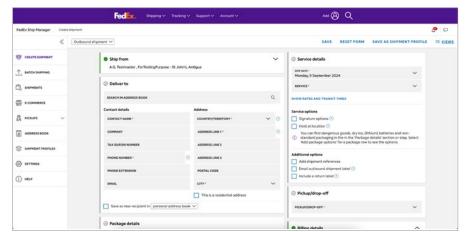

#### FedEx Ship Manager<sup>™</sup> at fedex.com

FedEx Ship Manager™ at fedex.com is your go-to tool when it comes to inbound, outbound and return shipments.

Whether you send documents, parcels or freight, our free online tool supports you every step of your journey – including through customs.

- One-click printing and shipment profiles for recurring orders
- Easy access to tracking, billing and other helpful FedEx tools
- Everyone and everything in your business organised and in check
- Effortless shipping and connection to your online store

#### **Comfortable view**

|                         | Feed Exc. Shipping ~ Tracking ~ Support ~ Account ~ |                                | <u>୫</u> ଜ                                                                                                                                              |
|-------------------------|-----------------------------------------------------|--------------------------------|---------------------------------------------------------------------------------------------------------------------------------------------------------|
| FedEx Ship Manager Crem | Npment Outbound shipment                            | SAVE                           |                                                                                                                                                         |
| Снала значная           | O Deliver to                                        |                                | Ship from ED/T                                                                                                                                          |
| ATCH SHIPPING           | Who is receiving the shipment                       | Who is receiving the shipment? |                                                                                                                                                         |
| SHIPHENTS               |                                                     |                                |                                                                                                                                                         |
| E-CONSMERCE             | SEARCH IN ADDRESS BOOK                              | Q                              | Package details                                                                                                                                         |
| ₿ nauns ~               | Contact details                                     |                                | 😔 tervice                                                                                                                                               |
| ADDRESS BOOK            | CONTRACT NAME *                                     |                                | 💮 Service options                                                                                                                                       |
| ADDRESS BOOK            | COMPARY                                             |                                | Pickup/drop-off                                                                                                                                         |
| SHIPHENT PROFILES       | TAX ID/IDDB NUMBER                                  |                                | NetHostom                                                                                                                                               |
| SETTINGS                | PHONE NUMBER -                                      | ۲                              | 🕗 tilling details                                                                                                                                       |
| 1) HELP                 | PHONE EXTEnsion                                     |                                |                                                                                                                                                         |
|                         | EMAR.                                               |                                | Presse provide the sender and<br>receiver addresses, package<br>details, and select a service to see<br>the estimated delivery date and<br>total costs. |
|                         | Address                                             |                                |                                                                                                                                                         |
|                         | COUNTRY/TERRITORY -                                 | ~ ©                            |                                                                                                                                                         |
|                         |                                                     |                                |                                                                                                                                                         |

#### **Compact view**

Sustainability and innovation