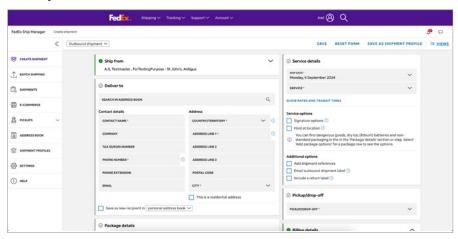

#### FedEx Ship Manager™ at fedex.com

FedEx Ship Manager™ at fedex.com is your go-to tool when it comes to inbound, outbound and return shipments.

Whether you send documents, parcels or freight, our free online tool supports you every step of your journey – including through customs.

- One-click printing and shipment profiles for recurring orders
- Easy access to tracking, billing and other helpful FedEx tools
- Everyone and everything in your business organised and in check
- Effortless shipping and connection to your online store