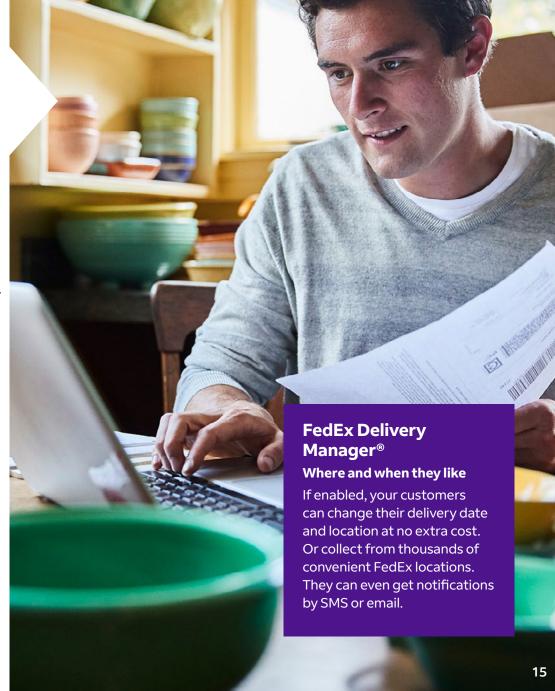

#### **Convenient deliveries for your customers**

FedEx Delivery Manager® sends your customers notifications by SMS or email – and they can customise their delivery date and location at no extra cost.

They can also choose to pick up their package from one of 360,000 convenient FedEx locations worldwide.¹ We now provide picture proof of delivery for residential shipments released without a signature in Europe, U.S. and Canada. With visual confirmation of delivery, you know exactly where your package was left.