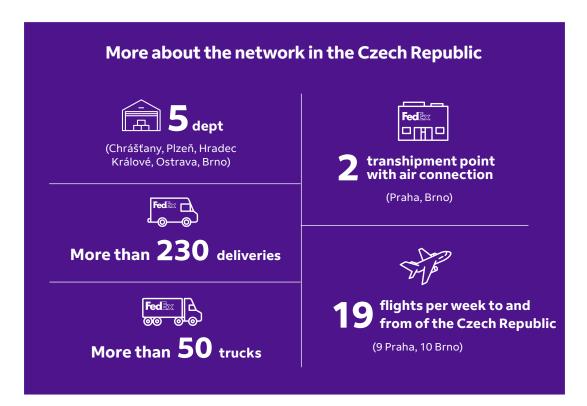

## Offering exceptional services within the Czech Republic

Take advantage of the new broad portfolio of domestic services, which will make the transportation of parcels smoother and easier. A wide range of next business day delivery options for parcels and heavy shipments including guaranteed delivery times. Under one customer account and one invoice, you will have all domestic and international shipments from a single partner.

### Our new domestic services

Thanks to local experience and a reliable transport network, we will properly take care of the transport of your shipments within the Czech Republic. Explore our new portfolio of services designed to transport your domestic shipments.