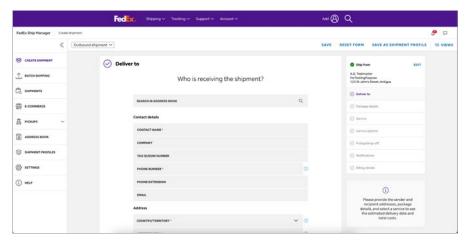

#### FedEx Ship Manager™ at fedex.com

FedEx Ship Manager™ at fedex.com is your go-to tool when it comes to inbound, outbound and return shipments.

Whether you send documents, parcels or freight, our free online tool supports you every step of your journey – including through customs.

- One-click printing and shipment profiles for recurring orders
- Easy access to tracking, billing and other helpful FedEx tools
- Everyone and everything in your business organised and in check
- Effortless shipping and connection to your online store