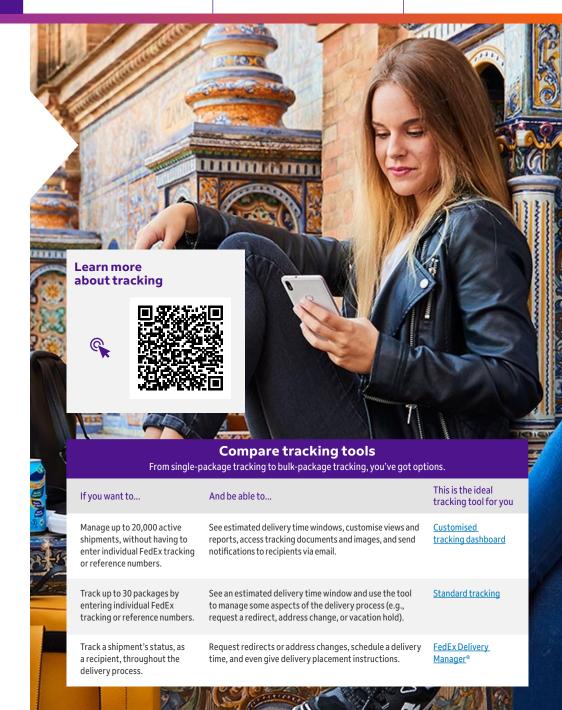

#### **Tracking**

Our free online service gives you round-the-clock access to the latest status of all shipments on your account – without the need for a tracking number. You can also receive instant updates on any delays, attempted deliveries, proofs of delivery, and more, by email or online. Log in for enhanced visibility over your deliveries, access to additional features, and in-depth tracking information through your own customised reports.

#### **Mobile apps**

Want tracking features, including 24/7 updates? Check out our mobile apps for iOS and Android to get automatic alerts on the status of your shipments.

#### **Estimated delivery time window**

Our four-hour (or less) delivery time window puts you in control of your international and domestic shipments. To avoid a missed delivery you can simply choose a new delivery date or location.