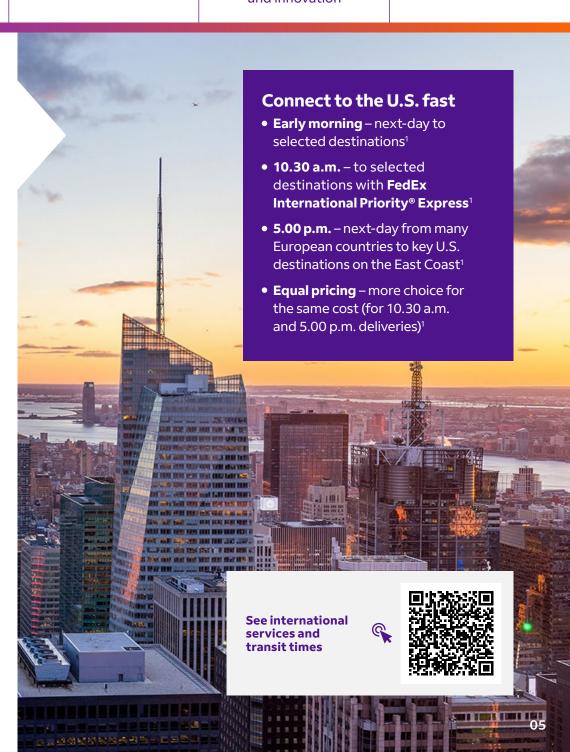

#### More ways to deliver

Choose from a range of next-day delivery times with options for early morning, mid-day and end-of-day, available in selected postcodes in Europe, the U.S. and other destinations worldwide.<sup>1</sup>

#### FedEx International Priority® Express1

Next-day delivery by mid-day to selected destinations – and as early as 10:30am for some shipments