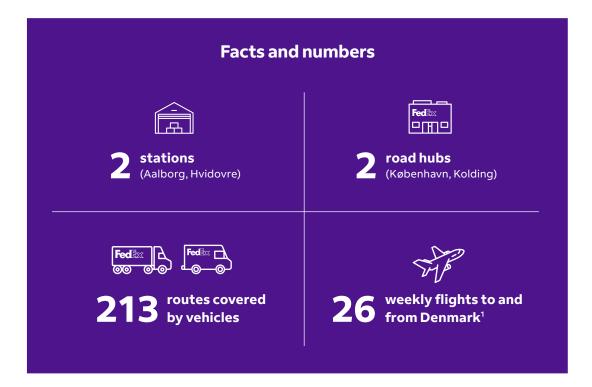

### Offer outstanding deliveries in Denmark

Enjoy a broad portfolio of domestic services for smoother, easier shipping. A wide variety of options for parcels and freight includes timedefinite and next-day delivery. With one account and one invoice, we're your one-stop partner for any shipment, domestic or international.

#### More choice, more control

Choose the time you want your goods to arrive. From guaranteed earlymorning and noon deliveries to the end of the next business day, we have all the options you need.<sup>1</sup>

#### **Easy freight shipping**

Send larger shipments up to 1,000 kg as easily as you ship parcels – from preparing your shipment to scheduling a pick-up.

#### **Convenient domestic deliveries**

Enjoy smooth, simple delivery and returns with a wide range of service options for domestic shipments.

#### Grow your e-commerce business

Discover our e-commerce solutions to ship online orders at attractive prices. With more than 1.300 FedEx locations across Denmark, you can pick up and drop off packages easily.