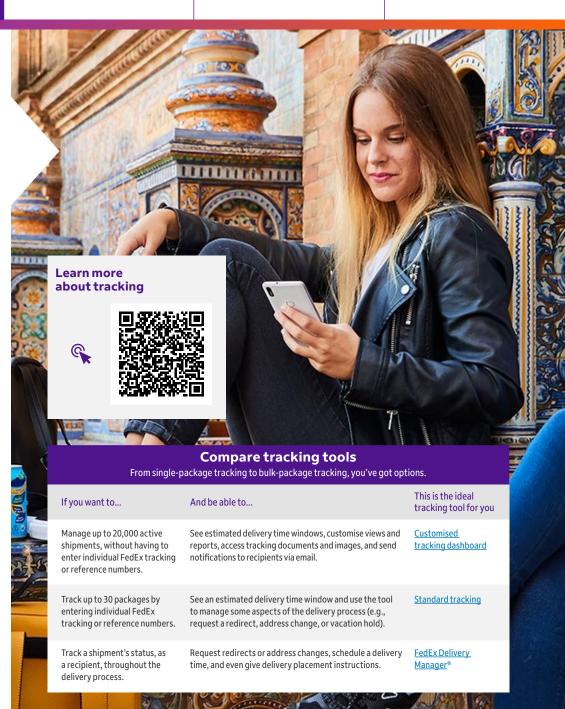

#### Tracking

Our free online service gives you round-the-clock access to the latest status of all shipments on your account – without the need for a tracking number. You can also receive instant updates on any delays, attempted deliveries, proofs of delivery, and more, by email or online. Log in for enhanced visibility over your deliveries, access to additional features, and in-depth tracking information through your own customised reports.

#### **Mobile apps**

Want tracking features, including 24/7 updates? Check out our mobile apps for iOS and Android to get automatic alerts on the status of your shipments.

#### **Estimated delivery time window**

Our four-hour (or less) delivery time window puts you in control of your international and domestic shipments. To avoid a missed delivery you can simply choose a new delivery date or location.