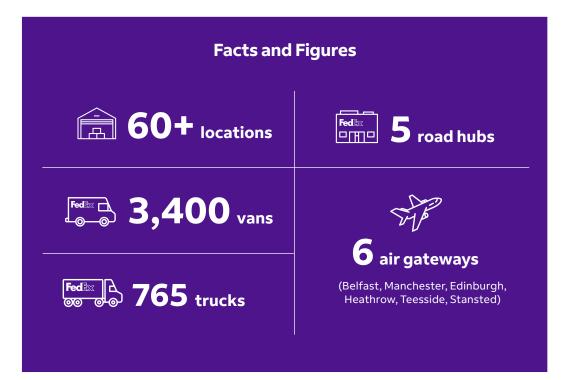

## Connecting the United Kingdom

Enjoy a broad new portfolio of domestic services for smoother, easier shipping. A wide variety of options for parcels and freight includes timedefinite and next-day delivery. With one account and one invoice, we're your one-stop partner for any shipment, domestic or international.

#### Grow your e-commerce business

Discover our e-commerce solutions to ship online orders at attractive prices. With 60+ FedEx locations across Great Britain, you can pick up and drop off packages easily.