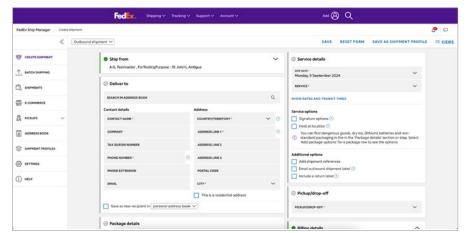

#### **Comfortable view**

| FedEx Ship Manager | Create | hipment                        |       | <b>6</b> d                                                                                                                                              |  |
|--------------------|--------|--------------------------------|-------|---------------------------------------------------------------------------------------------------------------------------------------------------------|--|
|                    | «      | Outbound shipment 🗸            | SAVE  | RESET FORM SAVE AS SHIPMENT PROFILE                                                                                                                     |  |
| CREATE SHIPMENT    |        | ⊘ Deliver to                   |       | Shipfram EDIT                                                                                                                                           |  |
| T. BATCH SHIPPING  |        | Who is receiving the shipment? |       | A.G. Testimaster<br>ForTestingPutpose<br>123.5t Johns Street, Antigue                                                                                   |  |
| SHIPHENTS          |        |                                |       | <ul> <li>Deliver to</li> </ul>                                                                                                                          |  |
| 20 в-сонинася      |        | SEARCH IN ADDRESS BOOK         | Q,    | 💮 Package details                                                                                                                                       |  |
| В нскинз           | ~      | Contact details                |       | Starvite                                                                                                                                                |  |
| ADDRESS BOOK       |        | CONTACT NAME*                  |       | <ul> <li>Service options</li> </ul>                                                                                                                     |  |
| R ADDRESS BOOK     |        | СОМРАКУ                        |       | Pickup/drop-off                                                                                                                                         |  |
| SHPHENT PROFILES   |        | TAX IO/EORI NUMBER             |       | O Notifications                                                                                                                                         |  |
| SETTINGS           |        | PHONE NUMBER -                 | 0     | 💮 Billing details                                                                                                                                       |  |
| () HELP            |        | PHONE EXTEnsion                |       |                                                                                                                                                         |  |
|                    |        | EMAR,                          |       | Please provide the sender and<br>receiver addresses, package<br>details, and select a service to zer<br>the estimated delivery date and<br>total costs. |  |
|                    |        | Address                        |       |                                                                                                                                                         |  |
|                    |        | COUNTRY/TERRITORY ·            | × (1) |                                                                                                                                                         |  |
|                    |        |                                |       |                                                                                                                                                         |  |

#### **Compact view**

Sustainability and innovation