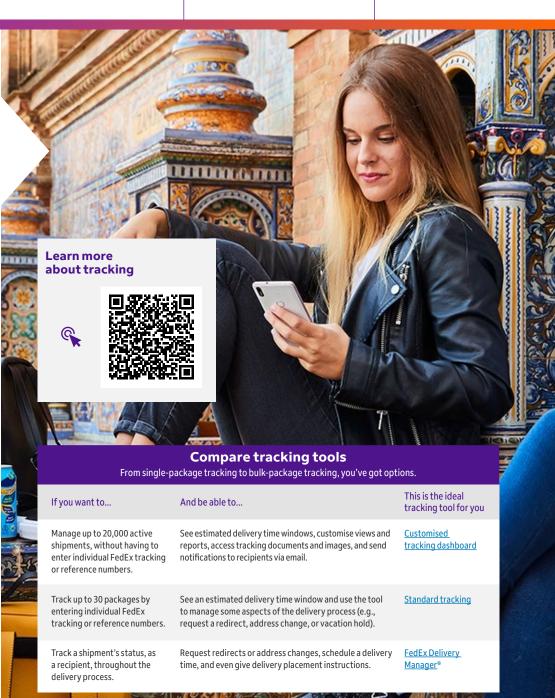

#### Tracking

Our free online service gives you round-the-clock access to the latest status of all shipments on your account – without the need for a tracking number. You can also receive instant updates on any delays, attempted deliveries, proofs of delivery, and more, by email or online. Log in for enhanced visibility over your deliveries, access to additional features, and in-depth tracking information through your own customised reports.

#### **Mobile apps**

Want tracking features, including 24/7 updates? Check out our mobile apps for iOS and Android to get automatic alerts on the status of your shipments.

#### **Estimated delivery time window**

Our four-hour (or less) delivery time window puts you in control of your international and domestic shipments. To avoid a missed delivery you can simply choose a new delivery date or location.