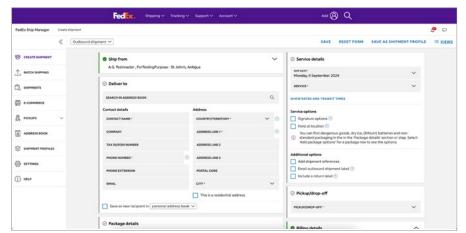

#### FedEx Ship Manager<sup>™</sup> at fedex.com

FedEx Ship Manager™ at fedex.com is your go-to tool when it comes to inbound, outbound and return shipments.

Whether you send documents, parcels or freight, our free online tool supports you every step of your journey – including through customs.

- One-click printing and shipment profiles for recurring orders
- Easy access to tracking, billing and other helpful FedEx tools
- Everyone and everything in your business organised and in check
- Effortless shipping and connection to your online store

#### **Comfortable view**

| FedEx Ship Manager | Create  | hipment                        |   |                                                                      | <mark>.</mark> 🕁                                                       |  |
|--------------------|---------|--------------------------------|---|----------------------------------------------------------------------|------------------------------------------------------------------------|--|
|                    | «       | Outbound shipment V            |   | SAV                                                                  | VE RESET FORM SAVE AS SHIPMENT PROFILE                                 |  |
| CREATE SHIPMENT    |         | Ø Deliver to                   |   |                                                                      | Ship from EDIT                                                         |  |
| C. BATCH SHIPPING  |         | Who is receiving the shipment? |   |                                                                      | A.G. Testmaster<br>ForTestingPutpose<br>523 St. John's Street, Antigue |  |
| стинение 5         |         |                                |   |                                                                      | <ul> <li>Deliver to</li> </ul>                                         |  |
| П в-сонинася       |         | SEARCH IN ADDRESS BOOK         | ( | 2                                                                    | 💮 Package details                                                      |  |
| В нскиня           | ÷       | Contact details                |   |                                                                      | 😔 tarvice                                                              |  |
| ADDRESS BOOK       |         | CONTACT NAME *                 |   |                                                                      | 🕑 Service options                                                      |  |
| ADDRESS BOOK       |         | сомяные                        |   |                                                                      | Pickup/drop-off                                                        |  |
| SHPHENT PROFILES   |         | TAX ID/EORI NUMBER             |   |                                                                      | O Netifications                                                        |  |
| ⊗ SETTINGS         |         | PHONE NUMBER                   |   | ۲                                                                    | ⊘ billing details                                                      |  |
| ) HELP             |         | PHONE EXTEnsion                |   |                                                                      |                                                                        |  |
|                    | EMAR.   |                                |   | Please provide the sender and                                        |                                                                        |  |
|                    | Address |                                |   | recipient addresses, package<br>details, and select a service to see |                                                                        |  |
|                    |         | COUNTRY/TERRITORY ·            | ~ | ۲                                                                    | the estimated delivery date and<br>total costs.                        |  |
|                    |         |                                |   |                                                                      |                                                                        |  |