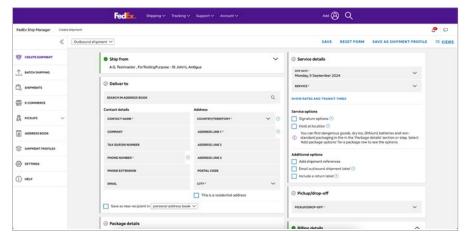

#### FedEx Ship Manager<sup>™</sup> at fedex.com

FedEx Ship Manager™ at fedex.com is your go-to tool when it comes to inbound, outbound and return shipments.

Whether you send documents, parcels or freight, our free online tool supports you every step of your journey – including through customs.

- One-click printing and shipment profiles for recurring orders
- Easy access to tracking, billing and other helpful FedEx tools
- Everyone and everything in your business organised and in check

Q

• Effortless shipping and connection to your online store

#### **Comfortable view**

|                         | Feed Exc. Shipping ~ Tracking ~ Support ~ Account ~ |                                | <u>୫</u> ଜ                                                           |
|-------------------------|-----------------------------------------------------|--------------------------------|----------------------------------------------------------------------|
| FedEx Ship Manager Crem | Npment Outbound shipment                            | SAVE                           |                                                                      |
| Снала значная           | O Deliver to                                        |                                | Ship from ED/T                                                       |
| ATCH SHIPPING           | Who is receiving the shipment                       | Who is receiving the shipment? |                                                                      |
| SHIPHENTS               |                                                     |                                |                                                                      |
| E-CONSMERCE             | SEARCH IN ADDRESS BOOK                              | Q                              | Package details                                                      |
| ₿ nowns ~               | Contact details                                     |                                | 😔 tervice                                                            |
| ADDRESS BOOK            | CONTRACT NAME *                                     |                                | 🕑 Service options                                                    |
| ADDRESS BOOK            | COMPARY                                             |                                | Pickup/drop-off                                                      |
| SHIPHENT PROFILES       | TAX ID/IDDB NUMBER                                  |                                | NetHostom                                                            |
| SETTINGS                | PHONE NUMBER -                                      | ۲                              | 🕗 tilling details                                                    |
| 1) HELP                 | PHONE EXTEnsion                                     |                                |                                                                      |
|                         | EMAR.                                               |                                | Please provide the sender and                                        |
|                         | Address                                             |                                | recipient addresses, package<br>details, and select a service to see |
|                         | COUNTRY/TERRITORY -                                 | ~ ©                            | the estimated delivery date and<br>total costs.                      |
|                         |                                                     |                                |                                                                      |