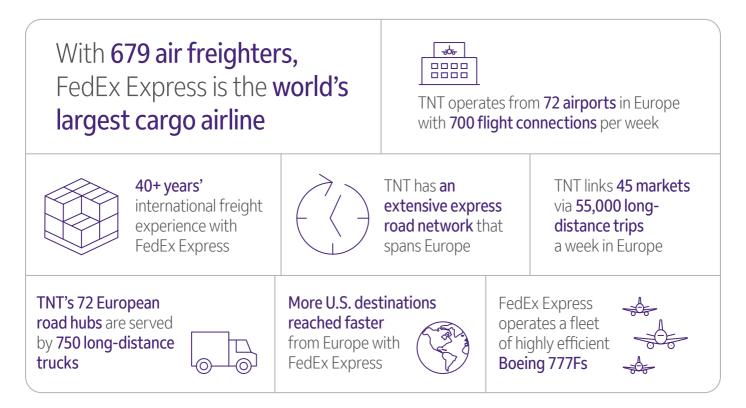

# The world's biggest cargo airline and a fast, extensive European road network

### Networks for every freight requirement

FedEx Express operates the world's largest fleet of cargo aircraft, while TNT runs a highly efficient express road network in Europe. Together, we are continuing to expand our networks, optimising our services and tailoring our offer to suit your requirements.