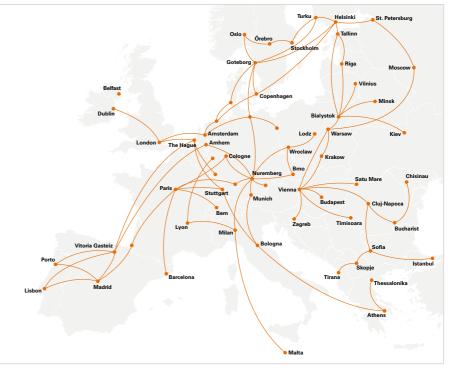

## Outstanding worldwide express coverage

We deliver freight to 130 destination countries and from 118 origin countries

TNT's fast, far-reaching European road network

We deliver freight to over **50,000 postal** codes across Europe