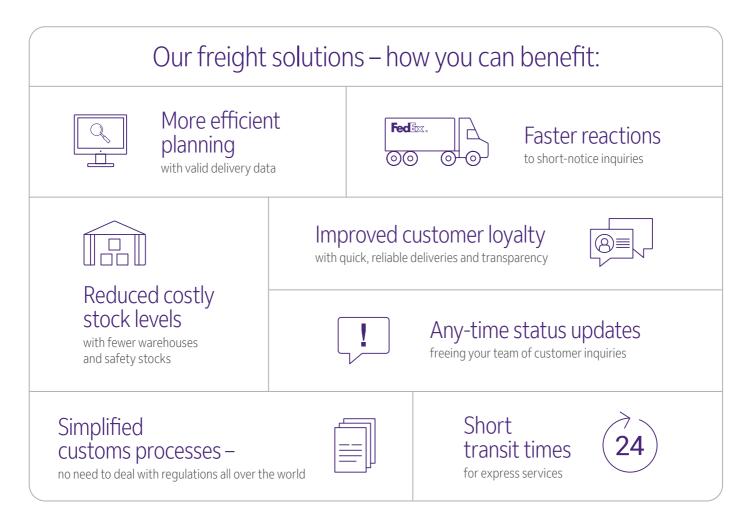

### Get ahead with our world-class freight offering

Short transit times, reliable delivery, convenient shipment tracking and customs expertise on every continent. With the combined knowledge of FedEx Express and TNT, you can streamline your processes, reduce costs, increase revenue and boost customer satisfaction.