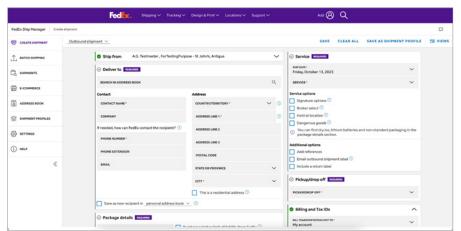

# Optimisez votre chaîne logistique

Vous souhaitez expédier à l'international en toute simplicité et proposer des modalités de livraison optimales à vos clients ? Gérez et simplifiez vos expéditions grâce à notre suite complète de solutions et d'outils digitaux.

### FedEx Ship Manager<sup>™</sup> sur fedex.com

De la création d'un envoi à l'impression des étiquettes, ce nouvel outil accélère l'ensemble de la procédure :

- Un outil accessible depuis n'importe quel ordinateur par plusieurs utilisateurs
- Une interface intuitive et conviviale, optimisée en fonction des retours clients
- Des fonctionnalités avancées pour faciliter les expéditions, notamment des documents douaniers numériques et des intégrations aux plateformes e-commerce
- L'accès aux nouveaux services et fonctionnalités dès leur lancement
- Choisissez entre deux vues pour créer vos envois : le mode normal, pour les expéditeurs moins fréquents, et le mode compact, pour ceux plus réguliers

### **Mode normal**

| FedEx Ship Manager Creat | hipment,                                        |   |      |                                                          | Þ |
|--------------------------|-------------------------------------------------|---|------|----------------------------------------------------------|---|
| CREATE SHIPMENT          | Outbound shipment V                             |   | SAVE | CLEAR ALL SAVE AS SHIPMENT PROFILE                       |   |
| Алтонзнатана             | ⊘ Deliver to                                    |   |      | Ship from EDIT<br>A.G. Testmaster<br>ForTestingPurpose   |   |
| C SHPHENTS               | Who is receiving the shipment?                  | , |      | 123 St. John's Street, Antigua                           |   |
| П E-СОМИНЕНСЕ            |                                                 |   |      | O Deliver to                                             |   |
| ADDRESS BOOK             | SEARCH IN ADDRESS BOOK                          | Q |      | 🕝 Package details                                        |   |
|                          | Contact                                         |   |      | 😔 Service                                                |   |
| SHIPHENT PROFILES        | CONTACT NAME *                                  |   |      | Service options                                          |   |
| SETTINGS                 | COMPANY                                         |   |      | Recontract                                               |   |
|                          | If needed, how can FedEx contact the recipient? |   |      |                                                          |   |
| <ol> <li>HELP</li> </ol> | PHONE NUMBER *                                  |   |      | Notifications                                            |   |
| *                        | PHONE EXTENSION                                 |   |      | O Billing                                                |   |
|                          | EMAS,                                           |   |      | Enter more information to get a rate and transit time () |   |
|                          | Address                                         |   |      | Shipping costs -                                         |   |
|                          | COUNTRY/TERRITORY *                             | ~ | 0    |                                                          |   |
|                          | ADDRESS LINE 1 *                                |   | 0    |                                                          |   |
|                          | ADDRESS (ARE 3                                  |   |      |                                                          |   |