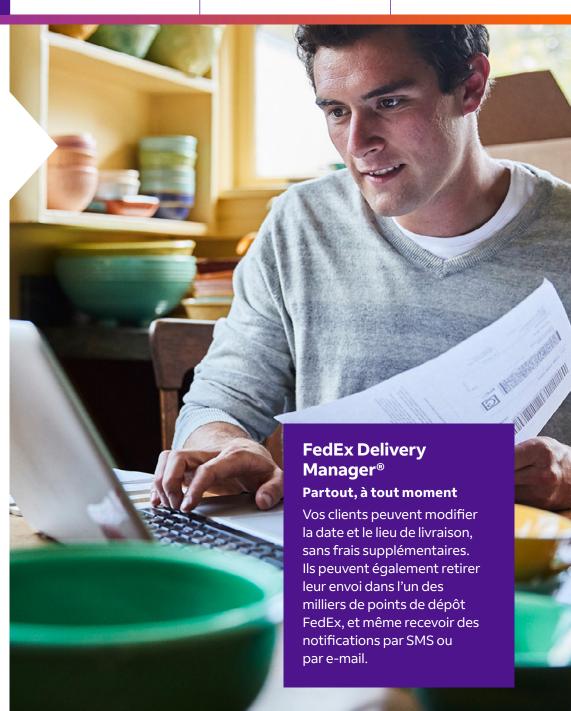

## Livraisons pratiques pour vos clients

FedEx Delivery Manager® envoie des notifications par SMS ou e-mail à vos clients, qui peuvent également personnaliser la date et le lieu de leur livraison sans frais supplémentaires. Ils peuvent également choisir de récupérer leur colis dans l'un des 260 000 points de proximité FedEx dans le monde entier<sup>1</sup>. Nous proposons désormais la preuve de livraison par photo pour les envois résidentiels livrés sans signature en Europe, aux États-Unis et au Canada. Grâce à la confirmation de livraison visuelle, vous savez exactement où votre colis a été déposé.