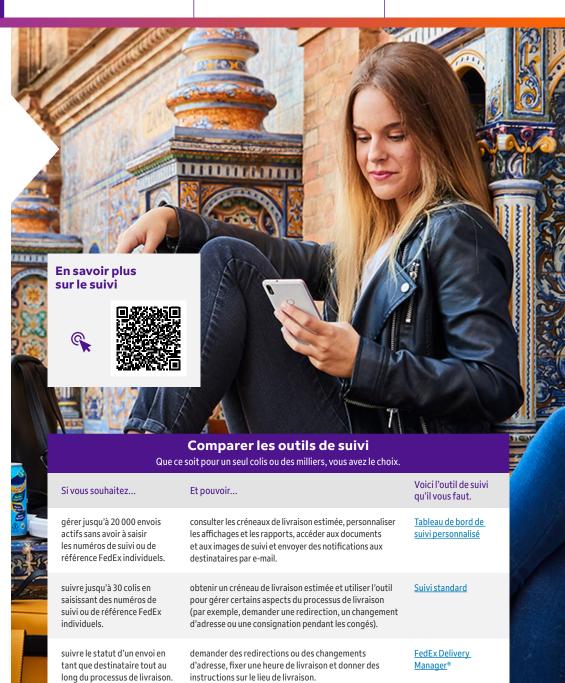

### Suivi

Grâce à notre service gratuit en ligne, accédez à tout moment au statut actualisé de tous les envois associés à votre compte – sans même saisir de numéro de suivi. Vous pouvez également être notifié(e) instantanément, par e-mail ou en ligne, de tous retards ou tentatives de livraison et recevoir des preuves de livraison et bien plus encore. Connectez-vous à votre compte pour bénéficier d'une visibilité améliorée sur toutes vos livraisons, accéder à des fonctionnalités supplémentaires et à un suivi avancé via vos rapports personnalisés.

## **Applications mobiles**

Vous souhaitez bénéficier de fonctionnalités de suivi, avec des mises à jour 24h/24, 7j/7 ? Découvrez nos applis mobiles pour iOS et Android, et recevez des alertes automatiques sur le statut de vos envois.

# Créneau de livraison estimée

Nos nouveaux créneaux de livraison de quatre heures (ou moins) vous donnent le contrôle sur vos envois nationaux et internationaux. Il vous suffit de choisir une nouvelle date ou localisation pour votre livraison si vous craignez de la manquer.