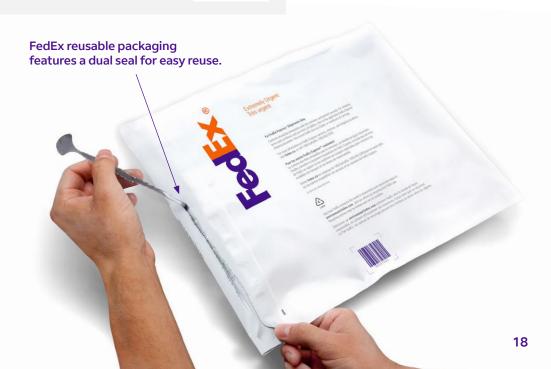

#### Reusable packaging

Recyclable, reusable, tear-resistant and water-resistant. For goods up to 2.5kg.

#### **FedEx Reusable Poly Pak**

Small (26.4 x 32.4cm) / Large (30.5 x 39.4cm) / Extra Large (42.5 x 52.7cm)

#### **FedEx Reusable Padded Pak**

Padded-bubble construction 29.5 x 37.5cm