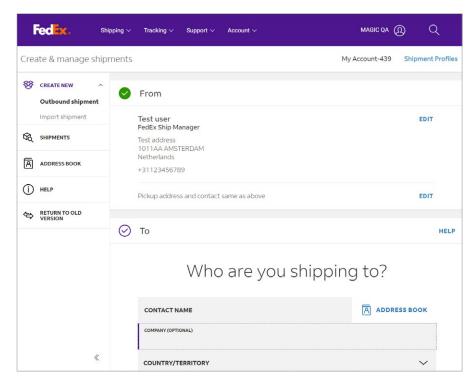

#### **NEW** FedEx Ship Manager™ at fedex.com

From creating a shipment to printing the labels – this new online tool speeds up the entire process:

- Accessible from any desktop and by multiple users
- Intuitive and user-friendly interface based on customer feedback
- Advanced features to make shipping easier
- Get new features and services as soon as they're released