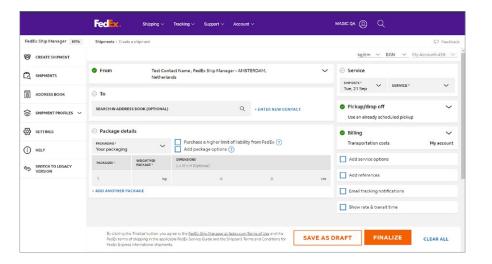

#### **NEW** FedEx Ship Manager™ at fedex.com

From creating a shipment to printing the labels – this new online tool speeds up the entire process:

- Accessible from any desktop and by multiple users
- Intuitive and user-friendly interface based on customer feedback
- Advanced features to make shipping easier
- Get new features and services as soon as they're released