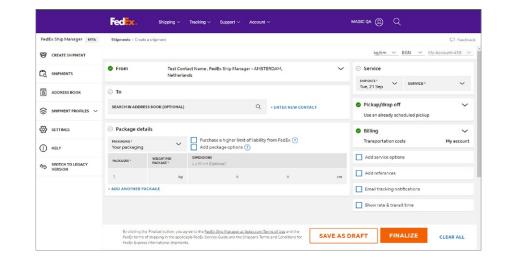

#### NOWOŚĆ FedEx Ship Manager™ na fedex.com

Od utworzenia wysyłki do wydrukowania etykiet – nowe narzędzie online przyspiesza cały proces:

- Dostępne z dowolnego komputera i dla wielu użytkowników
- Intuicyjny, łatwy w obsłudze interfejs, przygotowany na podstawie opinii klientów
- Zaawansowane funkcje upraszczające wysyłkę
- Nowe funkcje i usługi udostępniane na bieżąco

Przejdź do naszego Centrum pomocy, gdzie znajdziesz informacje oraz odpowiedzi na często zadawane pytania, które pomogą Ci przygotować, wysyłać i odbierać przesyłki

P

| Fed <mark>Ex.</mark> | Shipping $\vee$          | Tracking $\vee$                              | Support $\lor$ | Account ~        |      | MAGIC QA   | )<br>)<br>)<br>) |        |
|----------------------|--------------------------|----------------------------------------------|----------------|------------------|------|------------|------------------|--------|
| reate & manage       | shipments                |                                              |                |                  | My A | ccount-439 | Shipment Pr      | ofiles |
| CREATE NEW           | ent 📀                    | From                                         |                |                  |      |            |                  |        |
| Import shipment      |                          | Test user                                    |                |                  |      |            | EDIT             |        |
| C SHIPMENTS          |                          | FedEx Ship Ma<br>Test address<br>1011AA AMST |                |                  |      |            |                  |        |
| A ADDRESS BOOK       |                          | Netherlands<br>+31123456789                  |                |                  |      |            |                  |        |
| D HELP               |                          | Pickup addres                                | s and contac   | ct same as above |      |            | EDIT             |        |
| RETURN TO OLD        |                          |                                              |                |                  |      |            |                  |        |
|                      | $\oslash$                | То                                           |                |                  |      |            | ,                | IELP   |
|                      | Who are you shipping to? |                                              |                |                  | to?  |            |                  |        |
|                      |                          | CONTACT N                                    | AME            |                  |      | ADDRE      | SS BOOK          |        |
|                      |                          | COMPANY (OPTIC                               | ONAL)          |                  |      |            |                  |        |
|                      | «                        | COUNTRY/T                                    | ERRITORY       |                  |      |            | ~                |        |