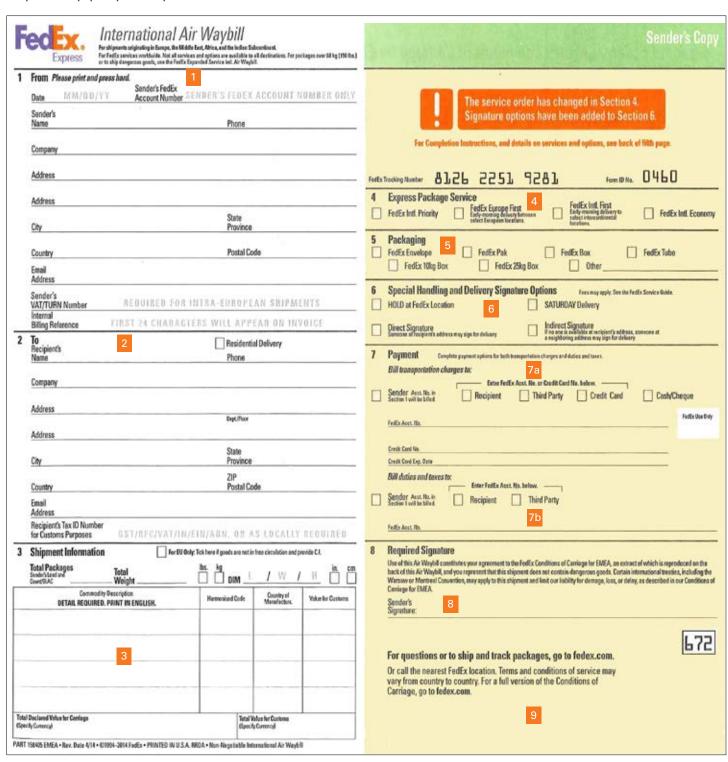

### Ako vyplniť prepravný list

Aby bola každá zásielka doručená rýchlo a bezpečne, musí ju sprevádzať jej FedEx prepravný list, tzv. Air Waybill. Pre každú doručovaciu adresu je potrebné vyplniť vlastný FedEx prepravný list, pričom nezáleží na počte balíkov, ktoré daná zásielka obsahuje. Prepravný list nenahrádza komerčnú faktúru.

#### Informácie, ktoré musí obsahovať prepravný list FedEx:

From (Odosielatel)

V tejto časti je potrebné uviesť dátum odoslania zásielky (vo formáte mm/dd/rrrr), zákaznícke číslo odosielateľa a jeho údaje (kontaktná osoba, telefónne číslo, názov spoločnosti, adresa vyzdvihnutia a IČ DPH).

7 To (Príjemca)

Uveďte, prosím, meno kontaktnej osoby príjemcu a jej telefónne číslo, názov spoločnosti, ktorej posielate zásielku, jej adresu a DIČ.

Na P.O.Box adresy nedoručujeme.

Shipment Information (Informácie o zásielke)

Vypíšte, prosím, čo najpodrobnejšie informácie o zásielke:

**Total packages (Počet balíkov v zásielke):** Uveďte, z koľkých balíkov pozostáva vaša zásielka.

**Total Weight (Celková hmotnosť):** Uveďte celkovú hmotnosť zásielky (všetkých balíkov spolu) v librách alebo kilogramoch.

**DIM (Rozmery):** Uveďte rozmery zásielky (L = dĺžka, W = šírka, H = výška) v palcoch alebo centimetroch.

**Commodity Description (Popis tovaru)**: Je nutné poskytnúť presný a podrobný opis tovaru, ktorý posielate. Uveďte, či ide o tovar určený na ďalší predai.

**Harmonised Code (Tarifný kód):** Vypíšte harmonizované tarifné kódy všetkých položiek vašej zásielky.

**Country of Manufacture (Krajina pôvodu):** Uveďte krajinu, v ktorej bol tovar vyrobený.

Total Value for Customs (Celková hodnota zásielky na colné účely): Uvedená hodnota musí zodpovedať sume na komerčnej faktúre.

**Total Declared Value for Carriage (Celková deklarovaná hodnota prepravovanej zásielky):** Slúži na určenie limitu zodpovednosti prepravcu. Uvedená hodnota nesmie presiahnuť Celkovú hodnotu zásielky na colné účely. Uveďte aj menu, v ktorej je hodnota deklarovaná.

#### 4 Express Package Service (Služba)

Vyberte službu, ktorou chcete doručiť svoju zásielku. Vyznačte vždy iba jednu možnosť. Služby FedEx Europe First a FedEx Intl. First nie sú dostupné na Slovensku. Ak nezaškrtnete žiadnu možnosť, alebo vyberiete službu, ktorá nie je dostupná na Slovensku, vaša zásielka bude automaticky poslaná službou FedEx International Priority.

#### Packaging (Balenie)

Vyberte obalový materiál, ktorý bude použitý na vašu zásielku. Ak máte vlastný obalový materiál, označte položku "Other". Obaly FedEx 10kg Box a FedEx 25kg Box sú dostupné len pre službu FedEx International Priority.

Special Handling (Špeciálna manipulácia)

Ak si želáte podržať zásielku na pobočke FedEx najbližšej k cieľovej adrese, označte možnosť "HOLD at FedEx Location". V takom prípade si budete môcť zásielku prevziať osobne v danej pobočke.
Služba "Saturday Delivery" nie je pre zákazníkov na Slovensku momentálne dostupná.

7a Payment (Úhrada poplatkov spojených s prepravou zásielky)

**Sender (Odosielateľ):** Označte v prípade, ak bude poplatky spojené s prepravou zásielky hradiť jej odosielateľ a v kolónke "FedEx Acc. No." uveďte FedEx zákaznícke číslo odosielateľa.

**Recipient (Príjemca):** Označte v prípade, ak bude poplatky spojené s prepravou zásielky hradiť jej príjemca a v kolónke "FedEx Acc. No." uveďte FedEx zákaznícke číslo príjemcu.

Third Party (Tretia strana): Označte v prípade, ak bude poplatky spojené s prepravou zásielky hradiť tretia strana a v kolónke "FedEx Acc. No." uveďte FedEx zákaznícke číslo tretej strany. O dostupnosti tejto možnosti sa, prosím, informujte na našom Oddelení služieb zákazníkom. Credit Card (Platobná karta): Označte v prípade, ak si želáte poplatky hradiť platobnou kartou a v kolónke "Credit Card No." uveďte číslo vašej platobnej karty a v kolónke "Credit Card Exp. Date" dátum jej exspirácie. Služba nie je dostupná vo všetkých krajinách.

**Cash Cheque (Hotovost):** Označte v prípade, ak si želáte poplatky hradiť v hotovosti.

Payment (Úhrada dane a colných poplatkov)

Postup je rovnaký ako v bode 7. a).

Your Internal Billing Reference (Zákaznícka referencia)

V tejto kolónke môžete uviesť svoje vlastné referenčné číslo, ktoré bude uvedené na vašej faktúre. Maximálna dĺžka je 24 znakov.

Required Signature (Podpis odosielateľa)

Svojím podpisom potvrdzujete správnosť uvedených údajov a súhlas s Prepravnými podmienkami FedEx, ktoré sú v skrátenej podobe na zadnej strane prepravného listu (AWB) a v úplnom znení na fedex.com/sk.