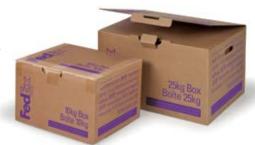

#### Packaging (Balenie)

Vyberte obalový materiál, ktorý bude použitý na vašu zásielku. Ak máte vlastný obalový materiál, označte položku "Other". Obaly FedEx 10kg Box a FedEx 25kg Box sú dostupné len pre službu FedEx International Priority.