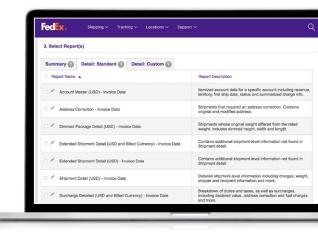

#### **Detail: Standard reports**

These include Address Correction; Dimmed Package Detail; Shipment Detail; Surcharge Detail for USD and Billed Currency; Extended Shipment Detail (USD and Billed Currency).