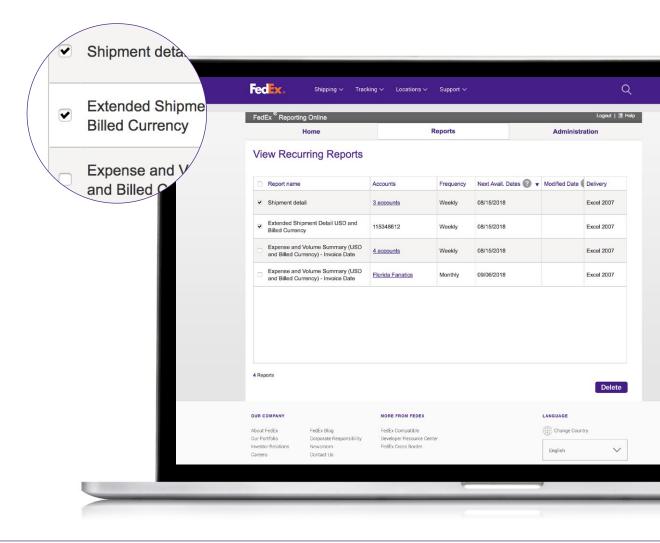

## **Recurring reports**

Finally, to view recurring reports, go to the 'Reports' tab and select 'Recurring Reports' from the drop-down.

#### **Recurring reports**

You can view details such as the report name, associated accounts, report frequency, next available run date, and the format of the report (i.e. pdf, excel).

To remove a report from your recurring reports, select the check box next to the report and click 'Delete'.