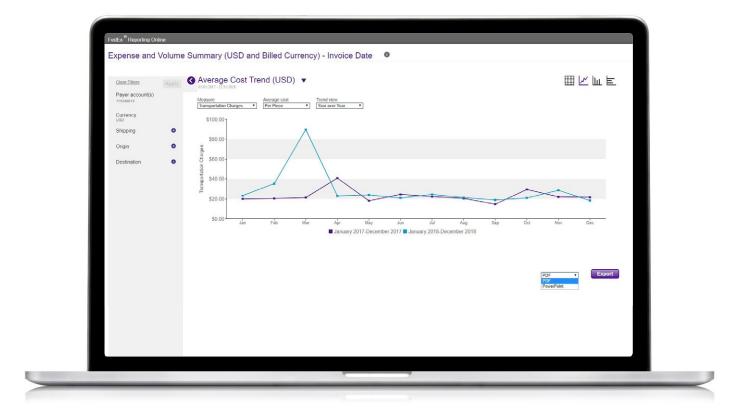

## **Interactive reports**

FRO also offers you interactive reports, creating charts and graphs to represent your shipment data.

#### Interactive reports

Once your report status is 'Complete', click on the chart's icon to view it. You can also export the data in Excel and export the chart in PDF and PowerPoint.