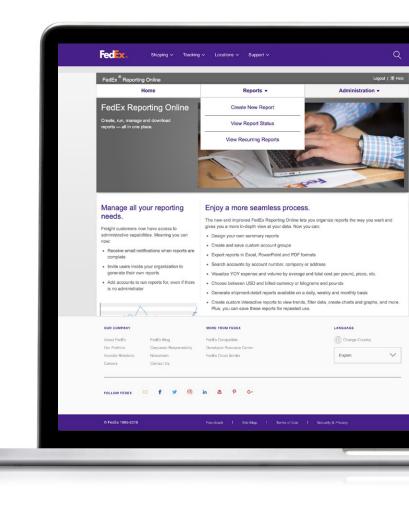

#### **Creating a report**

Go to the **'Reports'** drop-down menu. Click on **'Create New Report'** (other options are 'View Report Status' and 'View Recurring Reports').

First, set your report parameters. Select your service type (e.g. FedEx Express). Then choose either a **'Shipper'** or **'Payer'** report.

## Select a report type

#### Now you are ready to choose a report type. You can choose from: