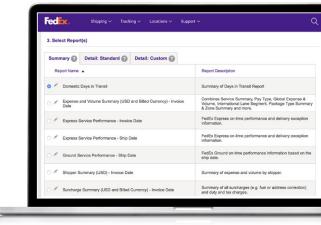

## Select a report type

#### Now you are ready to choose a report type. You can choose from:

#### **Summary reports**

These include Domestic Days in Transit; Expense and Volume Summary; Express Service Performance, with Invoice Date or Ship Date; Shipper Summary; Surcharge Summary. The name of these reports, as with the others, can be changed and personalised.