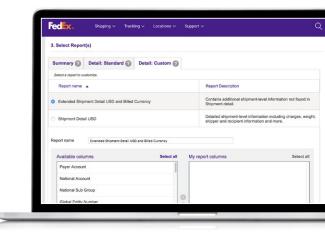

#### **Detail: Custom reports**

These allow you to select the data fields you want to customise your report. Choose either Extended Shipment Detail reports (e.g. if you are looking for billed currency) or Shipment Detail reports. Custom reports have an additional filter for international shipments.