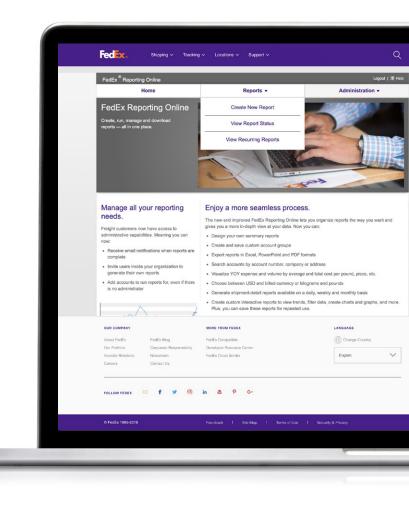

#### **Creating a report**

Go to the **'Reports'** drop-down menu. Click on **'Create New Report'** (other options are 'View Report Status' and 'View Recurring Reports').

First, set your report parameters. Select your service type (e.g. FedEx Express). Then choose either a **'Shipper'** or **'Payer'** report.