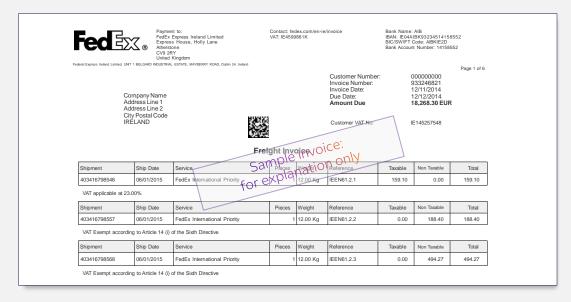

## Summary & Detail formats

You can choose to see a summary of all shipments with details presented in a separate document.

### Summary of charges per shipment

Domestic invoices are summary invoices by default. International invoices can also be issued in summary format upon request.