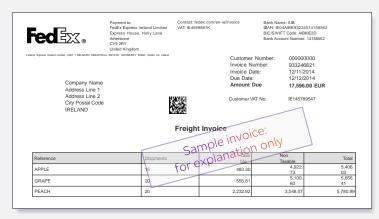

The example below has been sorted by reference, which can be extremely useful if you have multiple departments sharing the same account. Reference sorting can be for both summaries and details.

#### Summary by reference

#### Detail by reference

| Invoice Detail  Reference: APPLE Shipments: 19 |                                    |                              | Invoi<br>Invoi<br>Due | Customer Number:<br>Invoice Number:<br>Invoice Date:<br>Due Date:<br>Invoice Amount: |           | 00000000<br>933246821<br>12/11/2014<br>12/12/2014<br>17,596.00 EUR |                | Page 1 of |  |
|------------------------------------------------|------------------------------------|------------------------------|-----------------------|--------------------------------------------------------------------------------------|-----------|--------------------------------------------------------------------|----------------|-----------|--|
|                                                |                                    |                              |                       |                                                                                      |           |                                                                    |                |           |  |
|                                                |                                    |                              |                       |                                                                                      |           |                                                                    |                |           |  |
| Shipment                                       | Ship Date                          | Service                      | Pieces                | Weight                                                                               | Reference | Taxabl<br>e                                                        | Non<br>Taxable | Tota<br>I |  |
| 403416797790                                   | 06/01/2015                         | FedEx International Priority | 1                     | 12.00 Kg                                                                             | APPLE     | 159.10                                                             | 0.0            | 159.10    |  |
| Dims:                                          |                                    | Billed Weight: 12.00 Kg      | Charges<br>Amount     |                                                                                      |           | '                                                                  |                |           |  |
|                                                |                                    |                              |                       | rtation Char                                                                         | ge        |                                                                    |                | 159.10    |  |
|                                                |                                    |                              |                       | 5,406.03 EUR                                                                         |           |                                                                    |                |           |  |
| Signed:                                        | ±: AUTO GENERATED 06/01/2015 17:09 |                              |                       |                                                                                      |           | Tot                                                                | al EUR         | 159.10    |  |