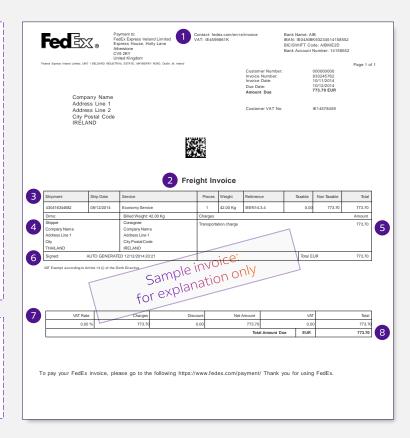

### Invoice breakdown

Our invoices detail charges, surcharges and discounts.

#### **Direct Debit**

To set up, request the Direct Debit Mandate form from your Sales representative and then return it to us by email at iabel@fedex.com.

- 2 Invoice Type
- **"Freight" invoices** cover transportation charges (for both parcel and freight shipments.)
- "Duty & Tax" invoices cover clearance charges levied by customs

- **3** Shipment Information
- Shipment Number (or Air Waybill number)
- · Ship Date / Service / Pieces / Weight\*
- Reference (defined by shipper)
- Taxable / Non-Taxable / Total (charges incurred)
- 4 Shipper/Consignee Details
- 5 Charges

 $\ \, \text{A breakdown of charges incurred} \,$ 

6 Proof of Delivery

Signature, date, and time

- Summary of all charges incurred against all Air Waybill(s) on the invoice
- 8 Total Amount Due

<sup>\*</sup> Where the dimensional weight exceeds the actual weight, the transportation charges will be assessed on the dimensional weight according to the IATA volumetric standard. FedEx Proprietary and Confidential ©