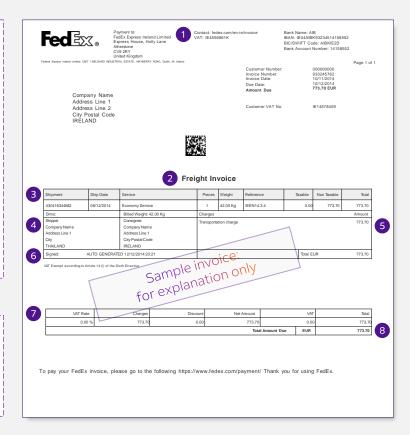

## Invoice breakdown

Our invoices detail charges, surcharges and discounts.

#### Credit/Debit Card

We accept all major credit and debit cards. Visit FedEx Billing Online to set up one-off or automated payments.

- 2 Invoice Type
- **"Freight" invoices** cover transportation charges (for both parcel and freight shipments.)
- "Duty & Tax" invoices cover clearance charges levied by customs

- **3** Shipment Information
- Shipment Number (or Air Waybill number)
- · Ship Date / Service / Pieces / Weight\*
- Reference (defined by shipper)
- Taxable / Non-Taxable / Total (charges incurred)
- 4 Shipper/Consignee Details
- 5 Charges

A breakdown of charges incurred

6 Proof of Delivery

Signature, date, and time

- Summary of all charges incurred against all Air Waybill(s) on the invoice
- 8 Total Amount Due

<sup>\*</sup> Where the dimensional weight exceeds the actual weight, the transportation charges will be assessed on the dimensional weight according to the IATA volumetric standard.