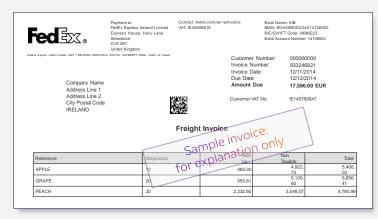

The example below has been sorted by reference, which can be extremely useful if you have multiple departments sharing the same account. Reference sorting can be for both summaries and details.

#### **Detail by reference**

| Invoice Detail  Reference: APPLE Shipments: 19 |             |                              | Invo<br>Invo<br>Due | Customer Number:<br>Invoice Number:<br>Invoice Date:<br>Due Date:<br>Invoice Amount: |           | 000000000<br>933246821<br>12/11/2014<br>12/12/2014<br>17,596.00 EUR |                   | Page 1 of |
|------------------------------------------------|-------------|------------------------------|---------------------|--------------------------------------------------------------------------------------|-----------|---------------------------------------------------------------------|-------------------|-----------|
|                                                |             |                              |                     |                                                                                      |           |                                                                     |                   |           |
|                                                |             |                              |                     |                                                                                      |           |                                                                     |                   |           |
| Shipment                                       | Ship Date   | Service                      | Pieces              | Weight                                                                               | Reference | Taxa<br>e                                                           | bl Non<br>Taxable | Tota<br>I |
| 403416797790                                   | 06/01/2015  | FedEx International Priority | 1                   | 12.00 Kg                                                                             | APPLE     | 159                                                                 | .10 0.0           | 159.10    |
| Dims: Billed Weight: 12:00 Kg                  |             | Charges<br>Amount            | •                   |                                                                                      |           | •                                                                   |                   |           |
|                                                |             |                              |                     | rtation Char                                                                         | ge        |                                                                     |                   | 159.10    |
|                                                |             |                              |                     |                                                                                      |           |                                                                     | 5,406.03          | 3 EUR     |
| Signed:                                        | AUTO CENEDA | ED 06/01/2015 17:09          |                     |                                                                                      |           |                                                                     | Total EUR         | 159.10    |