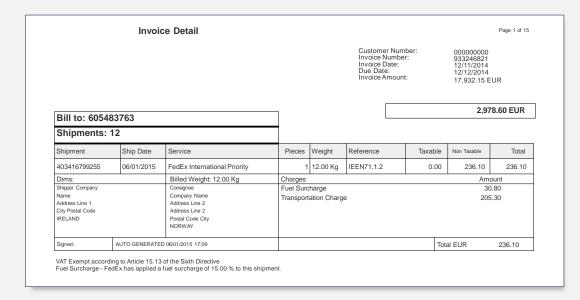

- **3** Shipment Information
- Shipment Number (or Air Waybill number)
- · Ship Date / Service / Pieces / Weight\*
- Reference (defined by shipper)
- Taxable / Non-Taxable / Total (charges incurred)
- 4 Shipper/Consignee Details
- 5 Charges

A breakdown of charges incurred

6 Proof of Delivery

Signature, date, and time

- Summary of all charges incurred against all Air Waybill(s) on the invoice
- 8 Total Amount Due

<sup>\*</sup> Where the dimensional weight exceeds the actual weight, the transportation charges will be assessed on the dimensional weight according to the IATA volumetric standard.