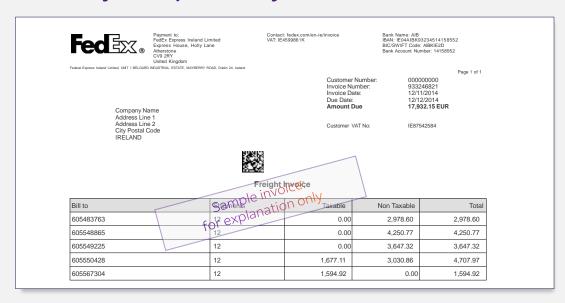

# International consolidated parent-child (ICPC) invoicing

If you have multiple accounts, we can consolidate all your charges onto one account and invoice.

You can set this up through FedEx Billing Online or ask your Sales representative.

#### Summary of shipments by account number