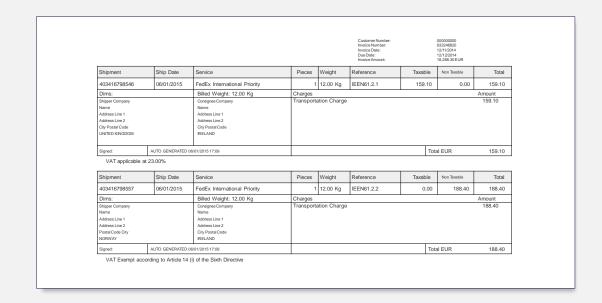

## Summary & Detail formats

You can choose to see a summary of all shipments with details presented in a separate document.

#### **Details per shipment**

More comprehensive information about your shipments and charges.

FedEx Proprietary and Confidential ©