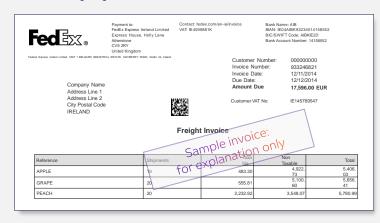

The example below has been sorted by reference, which can be extremely useful if you have multiple departments sharing the same account. Reference sorting can be for both summaries and details.

#### Detail by reference

| Invoice Detail  Reference: APPLE Shipments: 19 |                                 |                              | Invo<br>Invo<br>Due | Customer Number:<br>Invoice Number:<br>Invoice Date:<br>Due Date:<br>Invoice Amount: |           | 00000000<br>933246821<br>12/11/2014<br>12/12/2014<br>17,596.00 EUR |                | Page 1 of |
|------------------------------------------------|---------------------------------|------------------------------|---------------------|--------------------------------------------------------------------------------------|-----------|--------------------------------------------------------------------|----------------|-----------|
|                                                |                                 |                              |                     |                                                                                      |           |                                                                    |                |           |
|                                                |                                 |                              |                     |                                                                                      |           |                                                                    |                |           |
| Shipment                                       | Ship Date                       | Service                      | Pieces              | Weight                                                                               | Reference | Taxabl<br>e                                                        | Non<br>Taxable | Tota<br>I |
| 403416797790                                   | 06/01/2015                      | FedEx International Priority | 1                   | 12.00 Kg                                                                             | APPLE     | 159.10                                                             | 0.0            | 159.10    |
| Dims:                                          |                                 | Billed Weight: 12.00 Kg      | Charges<br>Amount   |                                                                                      |           |                                                                    |                |           |
|                                                |                                 |                              |                     | rtation Char                                                                         | ge        |                                                                    |                | 159.10    |
|                                                |                                 |                              |                     |                                                                                      |           |                                                                    | 5,406.03       | BEUR      |
| Signed:                                        | AUTO GENERATED 06/01/2015 17:09 |                              |                     |                                                                                      |           | Tot                                                                | al EUR         | 159.10    |