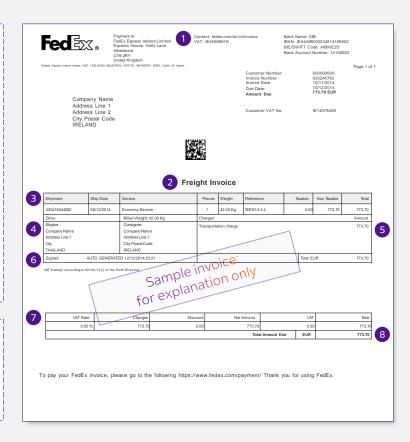

### Invoice breakdown

Our invoices detail charges, surcharges and discounts.

#### Contact/Bank Information Electronic Funds Transfer (EFT)

Account Name: FedEx Express Luxembourg SARL

Bank: BGL BNP Paribas

IBAN Number: LU35 0030 1923 0686 0000

**BIC: BGLLLULL** 

Always quote your invoice number or, when paying multiple invoices with one transfer, your customer number. Alternatively, send a remittance advice to: becashapps@fedex.com.

#### **Credit/Debit Card**

We accept all major credit and debit cards. Visit FedEx Billing Online to set up one-off or automated payments.

#### **Direct Debit**

To set up, request the Direct Debit Mandate form from your Sales representative and then return it to us by email at ialux@fedex.com

- 2 Invoice Type
- **"Freight" invoices** cover transportation charges (for both parcel and freight shipments.)
- "Duty & Tax" invoices cover clearance charges levied by customs

- **3** Shipment Information
- Shipment Number (or Air Waybill number)
- Ship Date / Service / Pieces / Weight\*
- Reference (defined by shipper)
- Taxable / Non-Taxable / Total (charges incurred)
- 4 Shipper/Consignee Details
- 5 Charges

 $\ \, \text{A breakdown of charges incurred} \,$ 

6 Proof of Delivery

Signature, date, and time

- Summary of all charges incurred against all Air Waybill(s) on the invoice
- 8 Total Amount Due

<sup>\*</sup> Where the dimensional weight exceeds the actual weight, the transportation charges will be assessed on the dimensional weight according to the IATA volumetric standard. FedEx Proprietary and Confidential ©