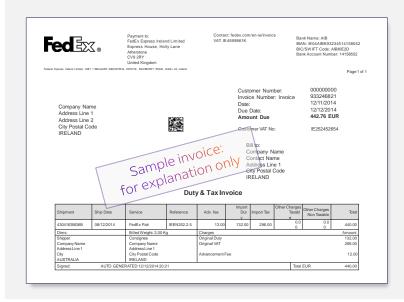

## Duty & Tax invoice

Our Duty & Tax invoices detail import clearance charges and any additional charges incurred in the destination country. For information on why you received a Duty & Tax invoice, please visit fedex.com/en-lu/billing/duty-tax.html.

- **3** Shipment Information
- Shipment Number (or Air Waybill number)
- Ship Date / Service / Pieces / Weight\*
- Reference (defined by shipper)
- Taxable / Non-Taxable / Total (charges incurred)
- 4 Shipper/Consignee Details
- 5 Charges

 $\ \, \text{A breakdown of charges incurred} \,$ 

6 Proof of Delivery

Signature, date, and time

- Summary of all charges incurred against all Air Waybill(s) on the invoice
- 8 Total Amount Due

<sup>\*</sup> Where the dimensional weight exceeds the actual weight, the transportation charges will be assessed on the dimensional weight according to the IATA volumetric standard. FedEx Proprietary and Confidential ©