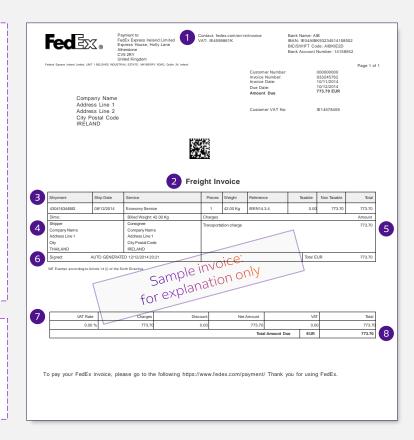

#### **Direct Debit**

To set up, request the Direct Debit Mandate form from your Sales representative and then return it to us by email at nethbil@fedex.com

- 2 Invoice Type
- "Freight" invoices cover transportation charges (for both parcel and freight shipments.)
- "Duty & Tax" invoices cover clearance charges levied by customs

- **3** Shipment Information
- Shipment Number (or Air Waybill number)
- Ship Date / Service / Pieces / Weight\*
- Reference (defined by shipper)
- Taxable / Non-Taxable / Total (charges incurred)
- 4 Shipper/Consignee Details
- 5 Charges

 $\ \, \text{A breakdown of charges incurred} \,$ 

6 Proof of Delivery

Signature, date, and time

- Summary of all charges incurred against all Air Waybill(s) on the invoice
- 8 Total Amount Due

<sup>\*</sup> Where the dimensional weight exceeds the actual weight, the transportation charges will be assessed on the dimensional weight according to the IATA volumetric standard. FedEx Proprietary and Confidential ©