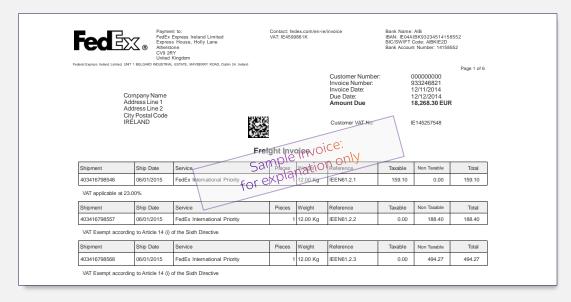

## Summary & Detail formats

You can choose to see a summary of all shipments with details presented in a separate document.

### Summary of charges per shipment

Domestic invoices are summary invoices by default. International invoices can also be issued in summary format upon request.

#### **Details per shipment**

More comprehensive information about your shipments and charges.

FedEx Proprietary and Confidential ©