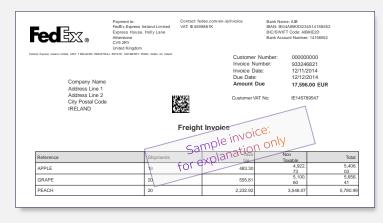

The example below has been sorted by reference, which can be extremely useful if you have multiple departments sharing the same account. Reference sorting can be for both summaries and details.

#### Detail by reference

| Invoice Detail  Reference: APPLE Shipments: 19 |              |                              | Invo<br>Invo<br>Due | Customer Number:<br>Invoice Number:<br>Invoice Date:<br>Due Date:<br>Invoice Amount: |           |            | 000000000<br>933246821<br>12/11/2014<br>12/12/2014<br>17,596.00 EUR |           |  |
|------------------------------------------------|--------------|------------------------------|---------------------|--------------------------------------------------------------------------------------|-----------|------------|---------------------------------------------------------------------|-----------|--|
|                                                |              |                              |                     |                                                                                      |           |            |                                                                     |           |  |
|                                                |              |                              |                     |                                                                                      |           |            |                                                                     |           |  |
| Shipment                                       | Ship Date    | Service                      | Pieces              | Weight                                                                               | Reference | Taxab<br>e | l Non<br>Taxable                                                    | Tota<br>I |  |
| 403416797790                                   | 06/01/2015   | FedEx International Priority | 1                   | 12.00 Kg                                                                             | APPLE     | 159.1      | 0.0                                                                 | 159.10    |  |
| Dims:                                          |              | Billed Weight: 12.00 Kg      | Charges<br>Amount   |                                                                                      |           | •          |                                                                     |           |  |
|                                                |              |                              |                     | tation Char                                                                          | ge        |            |                                                                     | 159.10    |  |
|                                                |              |                              |                     | 5,406.03 EUR                                                                         |           |            |                                                                     |           |  |
| Signed:                                        | AUTO GENERAL | -                            |                     |                                                                                      | T T       | otal EUR   | 159.10                                                              |           |  |