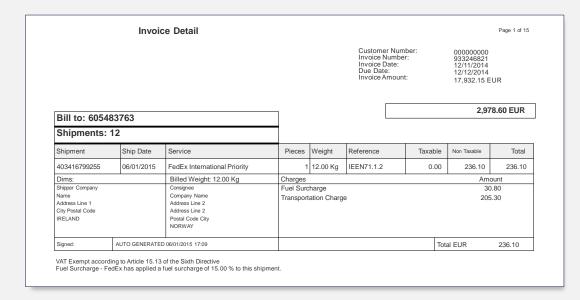

### Invoice breakdown

Our invoices detail charges, surcharges and discounts.

- **3** Shipment Information
- Shipment Number (or Air Waybill number)
- Ship Date / Service / Pieces / Weight\*
- Reference (defined by shipper)
- Taxable / Non-Taxable / Total (charges incurred)
- 4 Shipper/Consignee Details
- 5 Charges

 $\ \, \text{A breakdown of charges incurred} \,$ 

6 Proof of Delivery

Signature, date, and time

- Summary of all charges incurred against all Air Waybill(s) on the invoice
- 8 Total Amount Due

<sup>\*</sup> Where the dimensional weight exceeds the actual weight, the transportation charges will be assessed on the dimensional weight according to the IATA volumetric standard. FedEx Proprietary and Confidential ©

## Summary & Detail formats

You can choose to see a summary of all shipments with details presented in a separate document.

#### **Details per shipment**

More comprehensive information about your shipments and charges.

FedEx Proprietary and Confidential ©