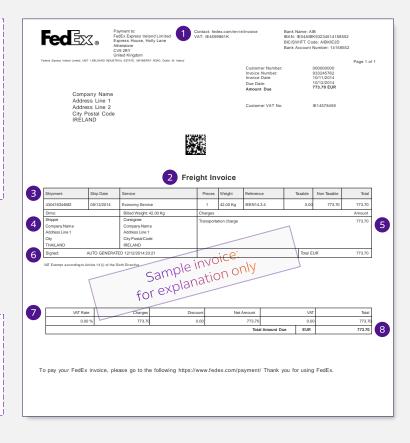

### Invoice breakdown

Our invoices detail charges, surcharges and discounts.

1 Contact/Bank Information

**Electronic Funds Transfer (EFT)** 

Account Name: FedEx Express Slovenija kurirske storitve d.o.o.

Bank: OTP banka d.d.

IBAN Number: SI56043020003259863

**BIC: KBMASI2X XXX** 

Always quote your invoice number or, when paying multiple invoices with one transfer, your customer number. Alternatively,

send a remittance advice to: billslovenia@fedex.com

- **"Freight" invoices** cover transportation charges (for both parcel and freight shipments.)
- "Duty & Tax" invoices cover clearance charges and any additional charges incurred in the destination country

- **3** Shipment Information
- Shipment Number (or Air Waybill number)
- · Ship Date / Service / Pieces / Weight\*
- Reference (defined by shipper)
- Taxable / Non-Taxable / Total (charges incurred)
- 4 Shipper/Consignee Details
- 5 Charges

 $\ \, \text{A breakdown of charges incurred}$ 

6 Proof of Delivery

Signature, date, and time

- Summary of all charges incurred against all Air Waybill(s) on the invoice
- 8 Total Amount Due

<sup>\*</sup> Where the dimensional weight exceeds the actual weight, the charges will be assessed on the dimensional weight according to the IATA volumetric standard. FedEx Proprietary and Confidential ©