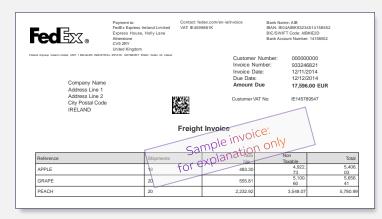

- **"Freight" invoices** cover transportation charges (for both parcel and freight shipments.)
- "Duty & Tax" invoices cover clearance charges and any additional charges incurred in the destination country