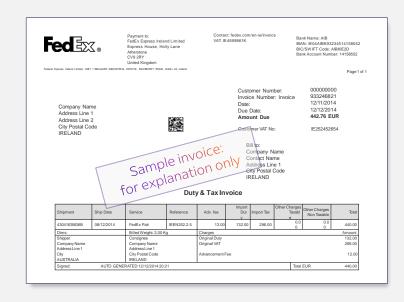

### Invoice breakdown

Our invoices detail charges, surcharges and discounts.

1 Contact/Bank Information

**Electronic Funds Transfer (EFT)** 

Account Name: FedEx Express Slovenija kurirske storitve d.o.o.

Bank: OTP banka d.d.

IBAN Number: SI56043020003259863

**BIC: KBMASI2X XXX** 

Always quote your invoice number or, when paying multiple invoices with one transfer, your customer number. Alternatively,

send a remittance advice to: billslovenia@fedex.com

- **"Freight" invoices** cover transportation charges (for both parcel and freight shipments.)
- "Duty & Tax" invoices cover clearance charges and any additional charges incurred in the destination country

- **3** Shipment Information
- Shipment Number (or Air Waybill number)
- · Ship Date / Service / Pieces / Weight\*
- Reference (defined by shipper)
- Taxable / Non-Taxable / Total (charges incurred)
- 4 Shipper/Consignee Details
- 5 Charges

 $\ \, \text{A breakdown of charges incurred}$ 

6 Proof of Delivery

Signature, date, and time

- Summary of all charges incurred against all Air Waybill(s) on the invoice
- 8 Total Amount Due

<sup>\*</sup> Where the dimensional weight exceeds the actual weight, the charges will be assessed on the dimensional weight according to the IATA volumetric standard. FedEx Proprietary and Confidential ©

## Duty & Tax invoice

Our Duty & Tax invoices detail import clearance charges and any additional charges incurred in the destination country. For information on why you received a Duty & Tax invoice, please visit <a href="fedex.com/en-si/billing/duty-tax">fedex.com/en-si/billing/duty-tax</a>