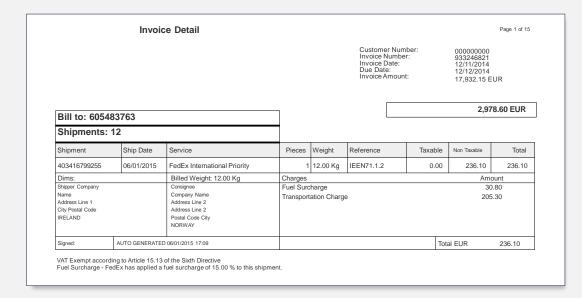

### Invoice breakdown

Our invoices detail charges, surcharges and discounts.

1 Contact/Bank Information

**Electronic Funds Transfer (EFT)** 

Account Name: FedEx Express Slovenija kurirske storitve d.o.o.

Bank: OTP banka d.d.

IBAN Number: SI56043020003259863

**BIC: KBMASI2X XXX** 

Always quote your invoice number or, when paying multiple invoices with one transfer, your customer number. Alternatively,

send a remittance advice to: billslovenia@fedex.com

- **"Freight" invoices** cover transportation charges (for both parcel and freight shipments.)
- "Duty & Tax" invoices cover clearance charges and any additional charges incurred in the destination country

- **3** Shipment Information
- Shipment Number (or Air Waybill number)
- · Ship Date / Service / Pieces / Weight\*
- Reference (defined by shipper)
- Taxable / Non-Taxable / Total (charges incurred)
- 4 Shipper/Consignee Details
- 5 Charges

 $\ \, \text{A breakdown of charges incurred}$ 

6 Proof of Delivery

Signature, date, and time

- Summary of all charges incurred against all Air Waybill(s) on the invoice
- 8 Total Amount Due

<sup>\*</sup> Where the dimensional weight exceeds the actual weight, the charges will be assessed on the dimensional weight according to the IATA volumetric standard. FedEx Proprietary and Confidential ©