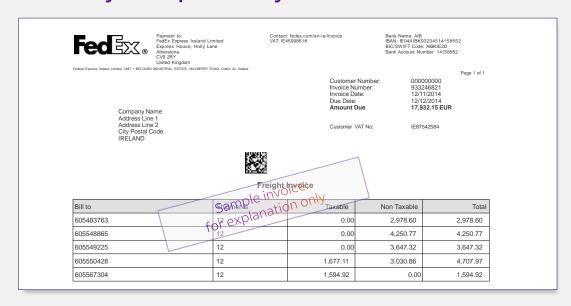

# International consolidated parent-child (ICPC) invoicing

If you have multiple accounts, we can consolidate all your charges onto one account and invoice.

You can set this up through FedEx Billing Online or ask your Sales representative.

### Summary of shipments by account number