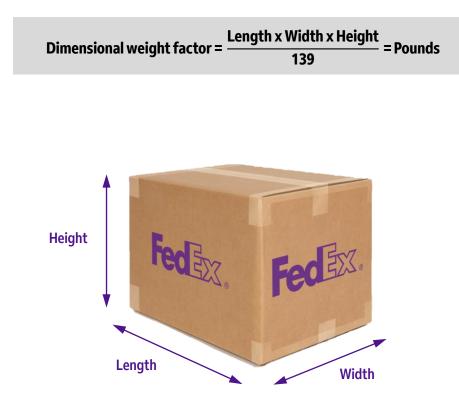

ensional weight applies to each shipment packed by the customer. The FedEx packaging may also be subject to price calculation depending on dimensional weight. If the dimensional weight exceeds the actual weight, may be calculated based on dimensional weight.

#### **Calculate Dimensional Weight**

- Measure the length\*, the width and the height of your package in centimeters.
- Find the volume and divide by 139 to get the dimensional weight in kilograms. Round fractions to the next full digit.
- If the dimensional weight exceeds the actual weight of the package, dimensional weight is used to calculate your rate.

\* The length is defined as the longest side of the object or package. The circumference is calculated by taking twice the width plus twice the height of the object or package.





# **Contact Us**

Our professional Customer Support team is here for you





FedEx Virtual Assistant is here to help you with your questions regarding FedEx services.



## Call FedEx: 869.465.1305

#### Write to FedEx

Our representative are available online Monday through Friday, 6:30 a.m. to 6:00 p.m., excluding holidays.

## FedEx Express® Terms and Conditions:

Feder

You can view the most current version of shipping terms and conditions for FedEx shipping services, including International services at **fedex.com/kn** 

**International Shipments**