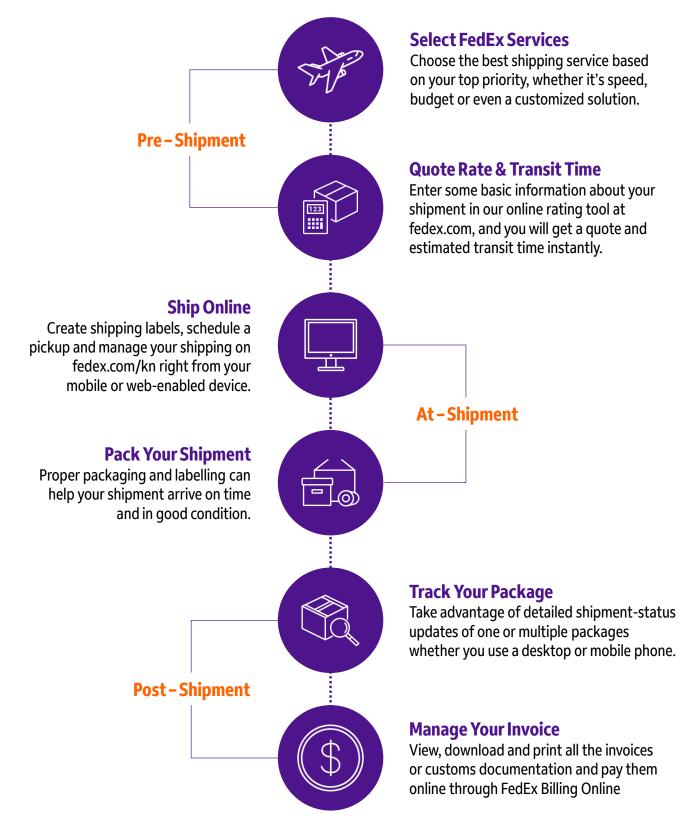

available at no extra cost for use with FedEx Express® international parcel shipments.



#### FedEx<sup>®</sup> Standard Packaging is

available for purchase in various sizes and shapes, including specialty boxes. Customers are welcome to use this packaging for shipping with all FedEx services. Please visit our Ship Centers to get more information, including packaging types and rates.



 St. Kitts - Service & Rate Guide 2022

 Services & Rates

 Services & Rates

## Shipping with FedEx: Online Shipping Tools

#### Our suite of online solutions at fedex.com/kn make your shipping experience easy from start to finish.

No matter what your shipping needs, you can do more at fedex.com/kn. Use our time-saving online shipping tools and resources you need to work faster and be more productive.





2

3

Δ

See what we can pack and

/01.

## Shipping with FedEx: Calculate the Rate

#### Find the zone for your destination

- Use the shipping zone number assigned in the table to identify your service rate
- Zone table for <u>International</u> services (for both Export and Import)

#### **Determine the chargeable weight**

- Determine the weight of the package (for FedEx Express International shipments, determine the weight of the total shipment). Round up to the next-higher number
- For Dimensional Weight, see <u>here</u> for instruction to calculate the rate
- Your chargeable weight is the greater of the actual weight or the dimensional weight

#### **Find your rate**

- Turn to the appropriate rate table for FedEx Express International Export shipments and FedEx Express Internati