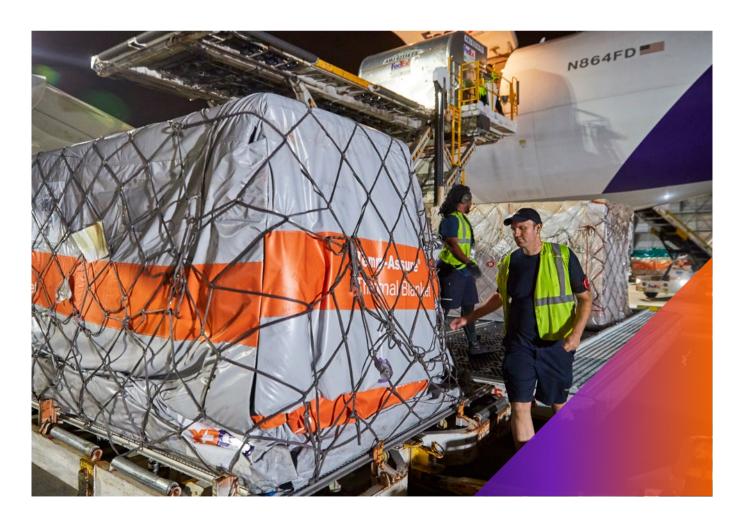

#### **Weight and Dimensions**

Dimensional weight is the amount of space a package occupies in relation to its actual weight. For each shipment, FedEx charges based on the dimensional weight or the actual weight, whichever is greater. FedEx uses the following volumetric calculation to determine the dimensional weight in kg per package: length x height x width in cm/5,000.<sup>(2)</sup> Dimensional weight does not apply to shipments in FedEx packaging, however, in case FedEx<sup>®</sup> Pak in Europe exceeds 0.0154m<sup>3</sup>, dimensional weight may apply. FedEx<sup>®</sup> Box packaging is subject to a minimum weight charge.

The maximum dimensions of packages are defined by the features of service. Please refer to the Service Guide available on **fedex.com (fedex.com/ch/downloadcenter**) for the maximum dimensions.

Any package exceeding these standard measurements is automatically considered as FedEx International Priority® Freight FedEx International Economy® Freight or FedEx® Regional Economy Freight, and billed accordingly.

A minimum billable weight of 68kg applies to FedEx International Priority Freight, FedEx International Economy Freight and FedEx Regional Economy Freight shipments.

A minimum billable weight applies to shipments packaged in FedEx Express boxes and tubes, except for FedEx® 10kg Box and FedEx® 25kg Box. The values are defined as follows:

| FedEx Box (all sizes)   | 1kg |
|-------------------------|-----|
| FedEx <sup>®</sup> Tube | 4kg |

A flat rate applies up to 10kg and 25kg for FedEx 10kg Box and FedEx 25kg Box respectively. Above this weight an increment for each additional kilogram is added.