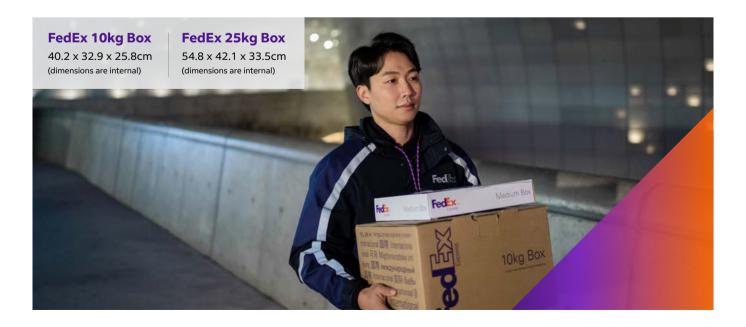

#### **Weight and Dimensions**

Dimensional weight is the amount of space a package occupies in relation to its actual weight. For each shipment, FedEx charges based on the dimensional weight or the actual weight, whichever is greater. FedEx uses the following volumetric calculation to determine the dimensional weight in kg per package: length x height x width in cm/5,000.<sup>(2)</sup> Dimensional weight does not apply to shipments in FedEx packaging, however, in case FedEx<sup>®</sup> Pak in Europe exceeds 0.0154m<sup>3</sup>, dimensional weight may apply. FedEx<sup>®</sup> Box packaging is subject to a minimum weight charge.

The maximum dimensions of packages are defined by the features of service. Please refer to the Service Guide available on **fedex.com (fedex.com/ch/downloadcenter**) for the maximum dimensions.

Any package exceeding these standard measurements is automatically considered as FedEx International Priority® Freight FedEx International Economy® Freight or FedEx® Regional Economy Freight, and billed accordingly.

A minimum billable weight of 68kg applies to FedEx International Priority Freight, FedEx International Economy Freight and FedEx Regional Economy Freight shipments.

A minimum billable weight applies to shipments packaged in FedEx Express boxes and tubes, except for FedEx® 10kg Box and FedEx® 25kg Box. The values are defined as follows:

| FedEx Box (all sizes)   | 1kg |
|-------------------------|-----|
| FedEx <sup>®</sup> Tube | 4kg |

A flat rate applies up to 10kg and 25kg for FedEx 10kg Box and FedEx 25kg Box respectively. Above this weight an increment for each additional kilogram is added.