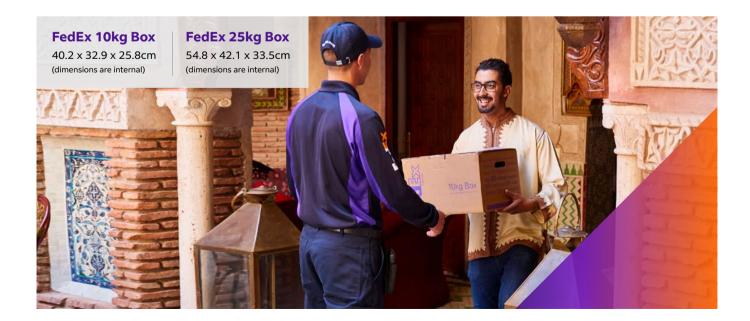

#### **Weight and Dimensions**

Dimensional weight is the amount of space a package occupies in relation to its actual weight. For each shipment, FedEx charges based on the dimensional weight or the actual weight, whichever is greater. FedEx uses the following volumetric calculation to determine the dimensional weight in kg per package: length x height x width in cm/5,000.<sup>(2)</sup> Dimensional weight does not apply to shipments in FedEx packaging, however, in case FedEx<sup>®</sup> Pak in Europe exceeds 0.0154m<sup>3</sup>, dimensional weight may apply. FedEx<sup>®</sup> Box packaging is subject to a minimum weight charge.

The maximum dimensions of packages are defined by the features of service. Please refer to the Service Guide available on **fedex.com (fedex.com/ch/downloadcenter**) for the maximum dimensions.

Any package exceeding these standard measurements is automatically considered as FedEx International Priority® Freight FedEx International Economy® Freight or FedEx® Regional Economy Freight, and billed accordingly.

A minimum billable weight of 68kg applies to FedEx International Priority Freight, FedEx International Economy Freight and FedEx Regional Economy Freight shipments.

A minimum billable weight applies to shipments packaged in FedEx Express boxes and tubes, except for FedEx® 10kg Box and FedEx® 25kg Box. The values are defined as follows:

| FedEx Box (all sizes)   | 1kg |
|-------------------------|-----|
| FedEx <sup>®</sup> Tube | 4kg |

A flat rate applies up to 10kg and 25kg for FedEx 10kg Box and FedEx 25kg Box respectively. Above this weight an increment for each additional kilogram is added.