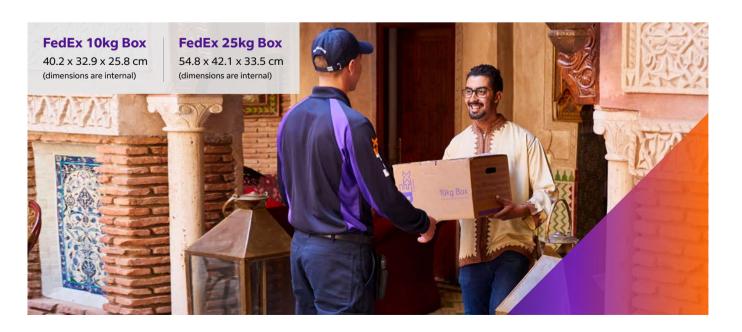

## FedEx® 10kg and 25kg Box\* with FedEx International Priority® Express (IPE)

| EUROPE              | Zone |
|---------------------|------|
| Austria (EU)        | Α    |
| Belgium (EU)        | Α    |
| Czech Republic (EU) | В    |
| Denmark (EU)        | Α    |
| Finland (EU)        | Α    |
| France (EU)         | Α    |
| <b>G</b> reece (EU) | Α    |

<sup>\*</sup> FedEx 10kg and 25kg Shipping Boxes can only be used for FedEx International Priority Express and FedEx International Priority® services. Any discount offered in connection with any other FedEx Rates will not apply to this service.