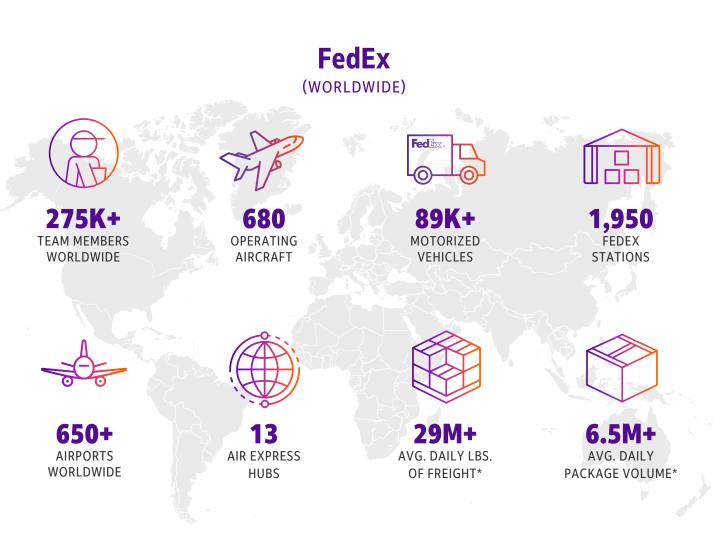

# **FedEx. Where Now Meets Next**

At FedEx<sup>®</sup>, our goal is to support the competitiveness of your company. That is why we support our service portfolio that offers domestic logistic solutions<sup>1</sup>, as well as international services in more than 220 countries and territories. Choose the option that best suits your needs, for documents, packages and heavy shipments; according to the urgency. Our extensive global and domestic network connects you quickly and on time to global markets – Guaranteed!<sup>2</sup>

# Our services at a glance

Whether you are shipping documents to meet a deadline, saving money on a regular shipment or moving freight, FedEx offers a suite of transportation solutions to meet your business needs. Our extensive global network connects you quickly and reliably to over 220 countries and territories around the world. With door to door, customs cleared delivery typically in 24 to 48 hours, we are committed to supporting you with the right International Service Guaranteed!\*

**FedEx**<sup>®</sup> services provide fast, reliable, time-definite delivery of envelopes and packages up to 150 lbs (68 kg) to more than 220 countries and territories.

**FedEx® Freight** services provide reliable, time-definite delivery of palletized loads over 150 lbs (68 kg) and up to 2,200 lbs (1,000 kg) per piece to the U.S. and more than 130 countries and territories.