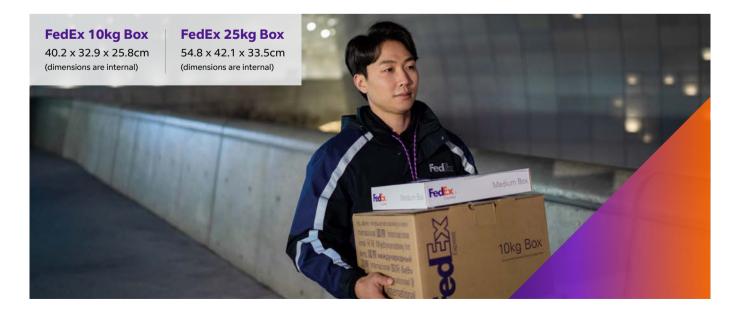

A minimum billable weight of 68kg applies to FedEx International Priority Freight, FedEx International Economy Freight and FedEx Regional Economy Freight shipments.

A minimum billable weight applies to shipments packaged in FedEx Express boxes and tubes, except for FedEx® 10kg Box and FedEx® 25kg Box. The values are defined as follows:

| FedEx Box (all sizes)   | 1kg |
|-------------------------|-----|
| FedEx <sup>®</sup> Tube | 4kg |

A flat rate applies up to 10kg and 25kg for FedEx 10kg Box and FedEx 25kg Box respectively. Above this weight an increment for each additional kilogram is added.

## FedEx® 10kg and 25kg Box\* with FedEx International Priority® Express (IPE)

| EUROPE                       | Zone |                              | Zone |                    | Zone | WORLD                    | Zone |
|------------------------------|------|------------------------------|------|--------------------|------|--------------------------|------|
| Austria (EU)                 | Α    | Greece (EU)                  | Α    | Portugal (EU)      | А    | Australia                | с    |
| Belgium from Luxembourg (EU) | Α    | Hungary (EU)                 | В    | <b>S</b> pain (EU) | А    | Canada                   | В    |
| Czech Republic (EU)          | в    | Ireland (EU)                 | Α    | Sweden (EU)        | А    | Hong Kong SAR, China     | с    |
| Denmark (EU)                 | Α    | Italy (EU)                   | Α    | Switzerland        | А    | Singapore                | с    |
| Finland (EU)                 | Α    | Luxembourg from Belgium (EU) | Α    | United Kingdom     | А    | Thailand                 | с    |
| France (EU)                  | Α    | Netherlands (the) (EU)       | Α    |                    |      | United States of America | в    |
| Germany (EU)                 | Α    | Poland (EU)                  | в    |                    |      |                          |      |

(EU) = Part of the European Union.

|                          | ZONE A | ZONE B | ZONE C |
|--------------------------|--------|--------|--------|
|                          | €      | €      | €      |
| FedEx 10kg Box           | 120.80 | 215.20 | 329.00 |
| Additional kg or part kg | 7.40   | 7.30   | 18.90  |
| FedEx 25kg Box           | 158.30 | 296.60 | 488.90 |
| Additional kg or part kg | 7.80   | 10.90  | 19.10  |

\* FedEx 10kg and 25kg Shipping Boxes can only be used for FedEx International Priority Express and FedEx International Priority® services. Any discount offered in connection with any other FedEx Rates will not apply to this service.