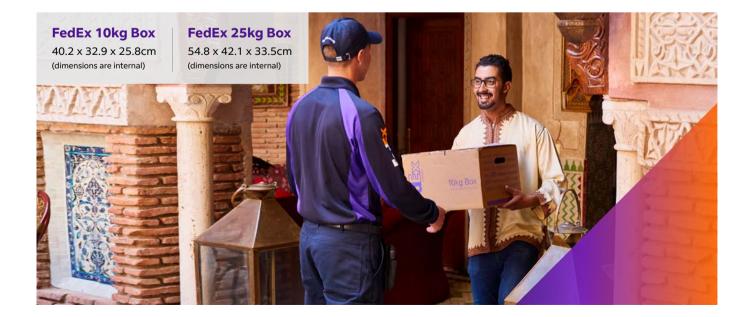

A minimum billable weight of 68kg applies to FedEx International Priority Freight, FedEx International Economy Freight and FedEx Regional Economy Freight shipments.

A minimum billable weight applies to shipments packaged in FedEx Express boxes and tubes, except for FedEx® 10kg Box and FedEx® 25kg Box. The values are defined as follows:

| FedEx Box (all sizes)   | 1kg |
|-------------------------|-----|
| FedEx <sup>®</sup> Tube | 4kg |

A flat rate applies up to 10kg and 25kg for FedEx 10kg Box and FedEx 25kg Box respectively. Above this weight an increment for each additional kilogram is added.

## FedEx® 10kg and 25kg Box\* with FedEx International Priority® Express (IPE)

| EUROPE                       | Zone |                              | Zone |                    | Zone | WORLD                    | Zone |
|------------------------------|------|------------------------------|------|--------------------|------|--------------------------|------|
| Austria (EU)                 | Α    | Greece (EU)                  | Α    | Portugal (EU)      | А    | Australia                | с    |
| Belgium from Luxembourg (EU) | Α    | Hungary (EU)                 | В    | <b>S</b> pain (EU) | А    | Canada                   | В    |
| Czech Republic (EU)          | в    | Ireland (EU)                 | Α    | Sweden (EU)        | А    | Hong Kong SAR, China     | с    |
| Denmark (EU)                 | Α    | Italy (EU)                   | Α    | Switzerland        | А    | Singapore                | с    |
| Finland (EU)                 | Α    | Luxembourg from Belgium (EU) | Α    | United Kingdom     | А    | Thailand                 | с    |
| France (EU)                  | Α    | Netherlands (the) (EU)       | Α    |                    |      | United States of America | в    |
| Germany (EU)                 | Α    | Poland (EU)                  | в    |                    |      |                          |      |

(EU) = Part of the European Union.

|                          | ZONE A | ZONE B | ZONE C |
|--------------------------|--------|--------|--------|
|                          | €      | €      | €      |
| FedEx 10kg Box           | 120.80 | 215.20 | 329.00 |
| Additional kg or part kg | 7.40   | 7.30   | 18.90  |
| FedEx 25kg Box           | 158.30 | 296.60 | 488.90 |
| Additional kg or part kg | 7.80   | 10.90  | 19.10  |

\* FedEx 10kg and 25kg Shipping Boxes can only be used for FedEx International Priority Express and FedEx International Priority® services. Any discount offered in connection with any other FedEx Rates will not apply to this service.