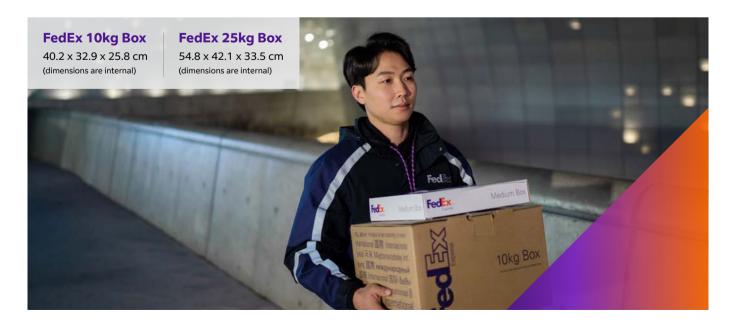

### FedEx® 10kg and 25kg Box\* with FedEx International Priority® Express (IPE)

| EUROPE               | Zone |
|----------------------|------|
| Austria (EU)         | Α    |
| <b>B</b> elgium (EU) | Α    |
| Czech Republic (EU)  | Α    |
| <b>D</b> enmark (EU) | Α    |
| Finland (EU)         | Α    |
| France (EU)          | Α    |
| <b>G</b> ermany (EU) | Α    |

<sup>\*</sup> FedEx 10kg and 25kg Shipping Boxes can only be used for FedEx International Priority Express and FedEx International Priority® services. Any discount offered in connection with any other FedEx Rates will not apply to this service.