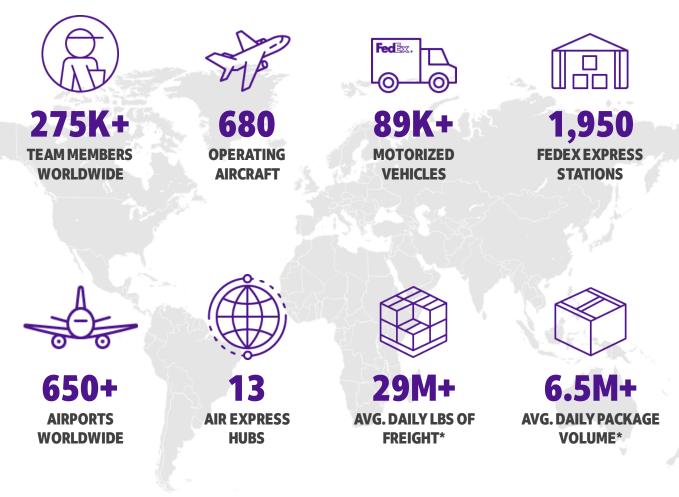

## FedEx. Where Now Meets Next

At FedEx<sup>®</sup>, our goal is to support the competitiveness of your company. That is why we support our service portfolio that offers domestic logistic solutions<sup>1</sup>, as well as international services in more than 220 countries and territories. Choose the option that best suits your needs, for documents, packages and heavy shipments; according to the urgency. Our extensive global and domestic network connects you quickly and on time to global markets - Guaranteed!<sup>2</sup>

## **Our Services at A Glance**

Whether you are shipping documents to meet a deadline, saving money on a regular shipment or moving freight, FedEx offers a suite of transportation solutions to meet your business needs. Our extensive global network connects you quickly and reliably to over 220 countries and territories around the world. With door-to-door, customs cleared delivery typically in 24 to 48 hours, we are committed to supporting you with the right International Service – Guaranteed!\*

FedEx Express<sup>®</sup> services provide fast, reliable, time-definite delivery for envelopes and packages weighing up to 68 kg (150 lbs.) to more than 220 countries and territories.

**FedEx Express® Freight** services provide reliable, time-definite delivery for palletized freight weighing more than 68 kg (150 lbs.) and up to 1,000 kg (2,200 lbs.) per piece to more than 130 countries and territories.