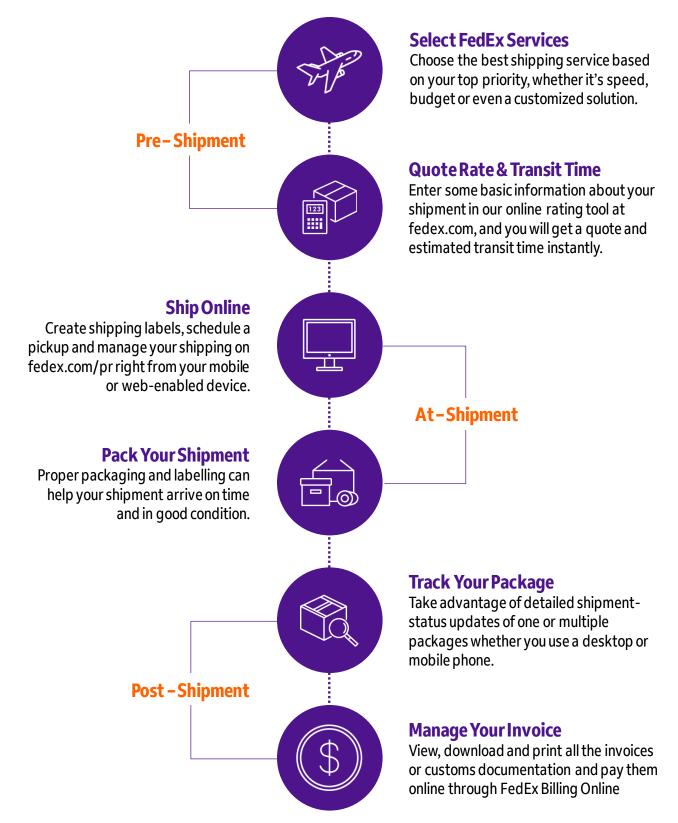

Shipping with FedEx ▶

## International Services: Export Rates

#### **FedEx International First®**

Fed

Express

| Rates in USD                    | Weight<br>(lbs.) | Zone B           | Zone C | Zone D | Zone F   | Zone G |
|---------------------------------|------------------|------------------|--------|--------|----------|--------|
| FedEx® Envelope                 | 1.0              | 99.10            | 107.90 | 110.70 | 229.60   | 110.00 |
|                                 | 1.0              | 121.10           | 135.50 | 140.80 | 250.50   | 138.50 |
|                                 | 2.0              | 131.40           | 142.10 | 160.50 | 278.30   | 149.60 |
| FedEx <sup>®</sup> Pak          | 3.0              | 141.00           | 151.60 | 177.60 | 303.70   | 162.60 |
|                                 | 4.0              | 150.60           | 161.10 | 194.70 | 329.10   | 175.60 |
|                                 | 5.0              | 160.20           | 170.60 | 211.80 | 354.50   | 188.60 |
|                                 | 1.0              | 124.70           | 135.50 | 143.50 | 259.20   | 142.40 |
|                                 | 2.0              | 135.50           | 146.50 | 161.20 | 288.40   | 156.80 |
|                                 | 3.0              | 146.30           | 157.50 | 178.90 | 317.60   | 171.20 |
|                                 | 4.0              | 157.10           | 168.50 | 196.60 | 346.80   | 185.60 |
|                                 | 5.0              | 167.90           | 179.50 | 214.30 | 376.00   | 200.00 |
|                                 | 6.0              | 178.00           | 195.10 | 229.40 | 398.90   | 214.10 |
|                                 | 7.0              | 188.10           | 210.70 | 244.50 | 421.80   | 228.20 |
|                                 | 8.0              | 198.20           | 226.30 | 259.60 | 444.70   | 242.30 |
|                                 | 9.0              | 208.30           | 241.90 | 274.70 | 467.60   | 256.40 |
|                                 | 10.0             |                  | 257.50 | 289.80 | 490.50   | 270.50 |
|                                 | 11.0             | 218.40<br>228.80 | 257.50 | 307.20 | 517.50   | 270.50 |
|                                 | 11.0             |                  |        |        |          | 282.60 |
|                                 |                  | 239.20           | 285.90 | 324.60 | 544.50   |        |
|                                 | 13.0             | 249.60           | 300.10 | 342.00 | 571.50   | 306.80 |
|                                 | 14.0             | 260.00           | 314.30 | 359.40 | 598.50   | 318.90 |
|                                 | 15.0             | 270.40           | 328.50 | 376.80 | 625.50   | 331.00 |
|                                 | 16.0             | 280.80           | 342.70 | 394.20 | 652.50   | 343.10 |
| ts                              | 17.0             | 291.20           | 356.90 | 411.60 | 679.50   | 355.20 |
| en                              | 18.0             | 301.60           | 371.10 | 429.00 | 706.50   | 367.30 |
| Ĕ                               | 19.0             | 312.00           | 385.30 | 446.40 | 733.50   | 379.40 |
| ā                               | 20.0             | 322.40           | 399.50 | 463.80 | 760.50   | 391.50 |
| her type of packaging shipments | 21.0             | 325.80           | 405.90 | 470.20 | 783.10   | 399.30 |
| 0                               | 22.0             | 329.20           | 412.30 | 476.60 | 805.70   | 407.10 |
| Ĕ                               | 23.0             | 332.60           | 418.70 | 483.00 | 828.30   | 414.90 |
| .iD                             | 24.0             | 336.00           | 425.10 | 489.40 | 850.90   | 422.70 |
| e Y                             | 25.0             | 339.40           | 431.50 | 495.80 | 873.50   | 430.50 |
|                                 | 26.0             | 342.80           | 437.90 | 502.20 | 896.10   | 438.30 |
| bğ                              | 27.0             | 346.20           | 444.30 | 508.60 | 918.70   | 446.10 |
| Ę                               | 28.0             | 349.60           | 450.70 | 515.00 | 941.30   | 453.90 |
| e<br>O                          | 29.0             | 353.00           | 457.10 | 521.40 | 963.90   | 461.70 |
| ð                               | 30.0             | 356.40           | 463.50 | 527.80 | 986.50   | 469.50 |
| t<br>₽                          | 31.0             | 359.80           | 469.90 | 534.20 | 1,009.10 | 477.30 |
| er                              | 32.0             | 363.20           | 476.30 | 540.60 | 1,031.70 | 485.10 |
| - Ē                             | 33.0             | 366.60           | 482.70 | 547.00 | 1,054.30 | 492.90 |
| 5                               | 34.0             | 370.00           | 489.10 | 553.40 | 1,076.90 | 500.70 |
| Ŭ                               | 35.0             | 373.40           | 495.50 | 559.80 | 1,099.50 | 508.50 |
|                                 |                  |                  |        |        |          |        |
|                                 | 36.0             | 376.80           | 501.90 | 566.20 | 1,122.10 | 516.30 |
|                                 | 37.0             | 380.20           | 508.30 | 572.60 | 1,144.70 | 524.10 |
|                                 | 38.0             | 383.60           | 514.70 | 579.00 | 1,167.30 | 531.90 |
|                                 | 39.0             | 387.00           | 521.10 | 585.40 | 1,189.90 | 539.70 |
|                                 | 40.0             | 390.40           | 527.50 | 591.80 | 1,212.50 | 547.50 |
|                                 | 41.0             | 393.80           | 533.90 | 598.20 | 1,235.10 | 555.30 |
|                                 | 42.0             | 397.20           | 540.30 | 604.60 | 1,257.70 | 563.10 |
|                                 | 43.0             | 400.60           | 546.70 | 611.00 | 1,280.30 | 570.90 |
|                                 | 44.0             | 404.00           | 553.10 | 617.40 | 1,302.90 | 578.70 |
|                                 | 45.0             | 407.40           | 559.50 | 623.80 | 1,325.50 | 586.50 |
|                                 | 46.0             | 410.80           | 565.90 | 630.20 | 1,348.10 | 594.30 |
|                                 | 47.0             | 414.20           | 572.30 | 636.60 | 1,370.70 | 602.10 |
|                                 | 48.0             | 417.60           | 578.70 | 643.00 | 1,393.30 | 609.90 |
|                                 | 49.0             | 421.00           | 585.10 | 649.40 | 1,415.90 | 617.70 |
|                                 | 50.0             | 424.40           | 591.50 | 655.80 | 1,438.50 | 625.50 |

The **FedEx International First®** service arrives in the United States and selects cities in Europe, Asia and Latin America.

**Europe:** Austria, Belgium, Czech Republic, Denmark, Germany, Hungary, Ireland, Italy, France, Luxembourg, Netherlands, Poland, Spain, Sweden, Switzerland and United Kingdom.

Asia: Australia, China, Japan and Singapore.

**Americas:** the United States, Canada, Brazil, Colombia, Mexico and Puerto Rico.

\* The rates in this document are effective from January 3<sup>rd</sup>, 2022, and substitute the rates published on January 4<sup>th</sup>, 2021.

#### Puerto Rico - Service & Rate Guide 2022

Services & Rates >

Fed

Express

Shipping with FedEx ▶

Shipping Resources ▶

## International Services: Countries & Territories

FedEx provides service to more than 220 countries and territories worldwide

| ode | Countries &<br>Territories | EXP<br>Zone | IMP<br>Zone | Code | Countries &<br>Territories | EXP<br>Zone | IMP<br>Zone | Code | Countries &<br>Territories         | EXP<br>Zone | IMP<br>Zone |
|-----|----------------------------|-------------|-------------|------|----------------------------|-------------|-------------|------|------------------------------------|-------------|-------------|
| ٩D  | Andorra                    | С           | Н           | GI   | Gibraltar                  | -           | E           | PH   | Philippines                        | G           | F           |
| AI  | Anguilla                   | А           | I           | GR   | Greece                     | С           | Н           | PL   | Poland                             | -           | E           |
| AG  | Antigua                    | А           | I           | GD   | Grenada                    | А           | I           | PT   | Portugal                           | С           | Н           |
| AR  | Argentina                  | D           | L           | GP   | Guadeloupe                 | А           | I.          | QA   | Qatar                              | -           | Κ           |
| AW  | Aruba                      | А           | I           | GU   | Guam                       | -           | J           | RO   | Romania                            | -           | Ε           |
| AU  | Australia                  | G           | J           | GT   | Guatemala                  | D           | L           | RU   | Russia                             | -           | E           |
| AT  | Austria                    | С           | Н           | GY   | Guyana                     | D           | L           | SM   | San Marino                         | -           | D           |
| BS  | Bahamas                    | А           | I           | HT   | Haiti                      | А           | А           | SA   | Saudi Arabia                       | -           | K           |
| BH  | Bahrain                    | -           | К           | HN   | Honduras                   | D           | L           | SG   | Singapore                          | G           | J           |
| BB  | Barbados                   | А           | I           | HK   | Hong Kong                  | G           | К           | SK   | Slovak Republic                    | -           | E           |
| BE  | Belgium                    | С           | D           | HU   | Hungary                    | -           | Е           | SI   | Slovenia                           | -           | Ε           |
| ΒZ  | Belize                     | D           | L           | ID   | Indonesia                  | G           | J           | ZA   | South Africa                       | -           | E           |
| BM  | Bermuda                    | А           | I           | IE   | Ireland                    | С           | D           | KR   | South Korea                        | G           | G           |
| во  | Bolivia                    | D           | L           | IL   | lsrael                     | -           | К           | ES   | Spain                              | С           | Н           |
| BQ  | Bonaire                    | А           | I           | IT   | Italy                      | С           | D           | BQ   | St. Eustaquio & Saba               | А           | I           |
| BR  | Brazil                     | D           | L           | JM   | Jamaica                    | А           | I.          | KN   | St. Kitts & Nevis                  | А           | I           |
| VG  | British Virgin Islands     | А           | I           | JP   | Japan                      | G           | G           | LC   | St. Lucia                          | А           | I           |
| BN  | Brunei                     | -           | К           | JO   | Jordan                     | -           | К           | SX   | St. Maarten                        | А           | I           |
| BG  | Bulgaria                   | -           | Е           | KW   | Kuwait                     | -           | K           | MF   | St. Martin                         | А           | I           |
| CA  | Canada                     | В           | А           | LV   | Latvia                     | -           | Е           | VC   | St. Vincent                        | А           | I           |
| KY  | Cayman Islands             | А           | I           | LB   | Lebanon                    | -           | К           | SE   | Sweden                             | С           | Н           |
| CL  | Chile                      | D           | L           | LI   | Liechtenstein              | С           | Н           | СН   | Switzerland                        | С           | Н           |
| CN  | China                      | G           | Ν           | LT   | Lithuania                  | -           | Е           | SY   | Syria                              | -           | K           |
| СО  | Colombia                   | D           | L           | LU   | Luxembourg                 | С           | D           | TW   | Taiwan                             | G           | Р           |
| CR  | Costa Rica                 | D           | L           | МО   | Macau                      | G           | J           | TH   | Thailand                           | G           | J           |
| CW  | Curacao                    | А           | I           | MY   | Malaysia                   | G           | J           | TT   | Trinidad & Tobago                  | А           | I           |
| CY  | Cyprus                     | -           | К           | MQ   | Martinique                 | А           | I           | TR   | Turkey                             | -           | K           |
| CZ  | Czech Republic             | -           | Е           | MX   | Mexico                     | В           | С           | ТС   | Turks & Caicos                     | А           | I           |
| DK  | Denmark                    | С           | Н           | MC   | Monaco                     | С           | D           | AE   | U.A.E.                             | -           | K           |
| DM  | Dominica                   | A           | 1           | MS   | Montserrat                 | A           | 1           | VI   | U.S. Virgin Islands                | А           | I           |
| DO  | Dominican Republic         | Н           | I           | NL   | Netherlands                | С           | D           | US   | U.S.A.                             | US          | US          |
| EC  | Ecuador                    | D           | L           | NI   | Nicaragua                  | D           | L           | GB   | United Kingdom                     | C           | D           |
| EG  | Egypt                      | -           | K           | NO   | Norway                     | C           | H           | UY   | Uruguay                            | D           | L           |
| SV  | El Salvador                | D           | L           | OM   | Oman                       | -           | K           | VA   | Vatican City                       | C           | D           |
| EE  | Estonia                    | -           | E           | PS   | Palestine Authority        | -           | K           | VE   | Venezuela                          | D           | L           |
| FI  | Finland                    | С           | Н           | PA   | Panama                     | D           | L           | YE   | Yemen                              | -           | K           |
| FR  | France                     | C           | D           | PY   | Paraguay                   | D           | L           |      | est of the World                   | F           | M           |
| DE  | Germany                    | C           | D           | PE   | Peru                       | D           | L           |      | ervices are offered in all countri |             |             |

Shipping with FedEx →