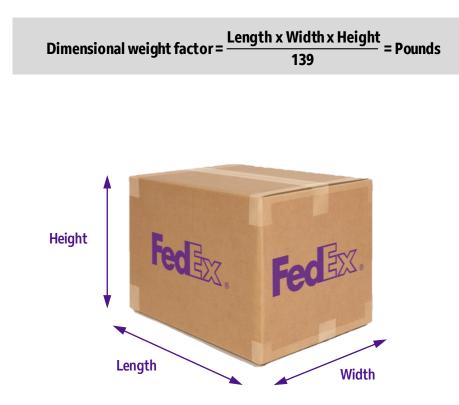

| $\sim$ | Services & Rates                                                                                                                                                             | 4                                                        |
|--------|------------------------------------------------------------------------------------------------------------------------------------------------------------------------------|----------------------------------------------------------|
|        | International<br>Services<br>Zones<br>Export Rates<br>Import Rates<br>Additional Services<br>Clearance Services<br>Customs Clearance Tools                                   | <b>5</b><br>6<br>7<br>8-14<br>15-20<br>21-25<br>25<br>26 |
|        | <b>Shipping with FedEx</b><br><b>FedEx Ship Center Network</b><br><b>Online Shipping Tools</b><br><b>How to Ship</b><br>• Calculate the Rate<br>• Calculate Dimension Weight | 27<br>28<br>29<br>30<br>31                               |
|        | <b>Shipping Resources</b><br>Contact Us<br>Terms & Conditions                                                                                                                | <b>32</b><br>32<br>32                                    |