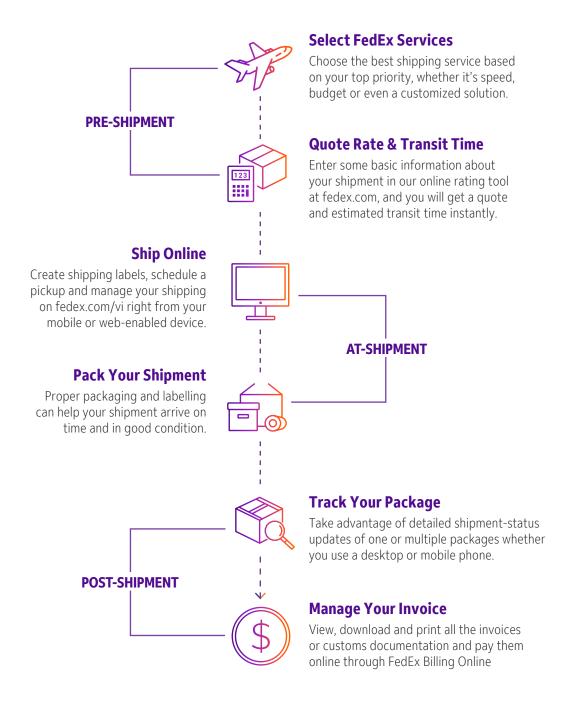

## FedEx. Where Now Meets Next

At FedEx®, our goal is to support the competitiveness of your company. That is why we support our service portfolio that offers domestic logistic solutions<sup>1</sup>, as well as international services in more than 220 countries and territories. Choose the option that best suits your needs, for documents, packages and heavy shipments; according to the urgency. Our extensive global and domestic network connects you quickly and on time to global markets – Guaranteed!<sup>2</sup>

## **Our Services at a Glance**

Whether you are shipping documents to meet a deadline, saving money on a regular shipment or moving freight, FedEx offers a suite of transportation solutions to meet your business needs. Our extensive global network connects you quickly and reliably to over 220 countries and territories around the world. With door to door, customs cleared delivery typically in 24 to 48 hours, we are committed to supporting you with the right International Service Guaranteed!\*

## **Documents & Packages Shipping Services**

Choose from these fast, reliable, time definite delivery services to meet your most critical deadlines. These options are availa ble for documents and packages up to 68 kg (150 lbs.) All backed by our Money Back Guarantee<sup>1</sup>. Wherever you want to take your business, FedEx can help you get there.

#### FedEx International First®

Our fastest possible delivery alternative for your shipments to select cities in the United States and Europe with transit time of one to three business days, and deliveries as early as 8:00 a.m. and 9:00 a.m. respectively; and to Asia by 9:00 a.m. on the third business day.

#### FedEx International Priority®

Express door to door, delivery alternative with the best coverage for your shipments to over 220 countries and territories around the world. Our customs cleared, time definite service is typically delivered in one to three business days by end of day, depending on its destination.

#### FedEx International Economy®

A cost effective alternative when shipping to international destinations for your less than urgent shipments with delivery in 4 to 6 business days.

FedEx reserves the right to modify or change the services and applicable rates at any time. Certain restrictions apply. Shipment's are subject to dimensional weight, fuel surcharge, taxes and duties (last two for International Shipping). Additional fees may apply. Not all services are offered in all countries. Please check the services and coverage; please contact our Customer Service Center for more information on delivery schedules to your postal code.