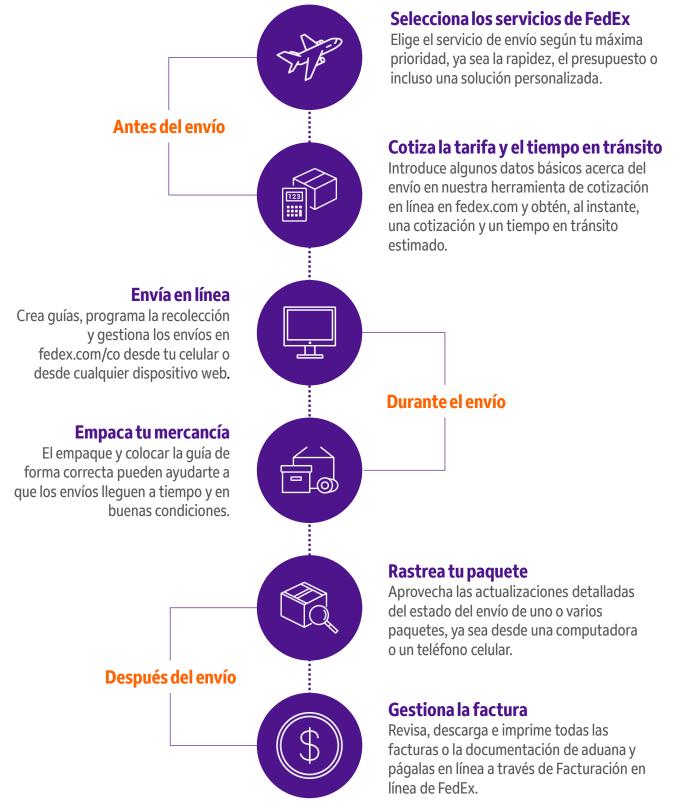

Hacer envíos con FedEx ►

#### Servicios Nacionales: Tarifas

Fed

Express

#### FedEx<sup>®</sup> Nacional Día Siguiente A.M.

Todas las tarifas son en pesos colombianos (COP)

| Tarifas en COP         | Peso<br>(kg) | Zona 1  | Zona 2  | Zona 3  | Zona 4  |
|------------------------|--------------|---------|---------|---------|---------|
| Sobres                 | 1.0          | 11,700  | 21,250  | 23,250  | 25,800  |
|                        | 1.0          | 11,700  | 21,250  | 23,250  | 25,800  |
|                        | 2.0          | 16,450  | 27,550  | 30,450  | 33,600  |
|                        | 3.0          | 21,200  | 33,850  | 37,650  | 41,400  |
|                        | 4.0          | 25,950  | 40,150  | 44,850  | 49,200  |
|                        | 5.0          | 30,700  | 46,450  | 52,050  | 57,000  |
| -                      | 6.0          | 35,450  | 52,750  | 59,250  | 64,800  |
| kç                     | 7.0          | 40,200  | 59,050  | 66,450  | 72,600  |
| 0.0                    | 8.0          | 44,950  | 65,350  | 73,650  | 80,400  |
| a 2                    | 9.0          | 49,700  | 71,650  | 80,850  | 88,200  |
| ast                    | 10.0         | 54,450  | 77,950  | 88,050  | 96,000  |
| h a                    | 11.0         | 59,200  | 84,250  | 95,250  | 103,800 |
| Paquetes hasta 20.0 kg | 12.0         | 63,950  | 90,550  | 102,450 | 111,600 |
| ant                    | 13.0         | 68,700  | 96,850  | 109,650 | 119,400 |
| Jac                    | 14.0         | 73,450  | 103,150 | 116,850 | 127,200 |
|                        | 15.0         | 78,200  | 109,450 | 124,050 | 135,000 |
|                        | 16.0         | 82,950  | 115,750 | 131,250 | 142,800 |
|                        | 17.0         | 87,700  | 122,050 | 138,450 | 150,600 |
|                        | 18.0         | 92,450  | 128,350 | 145,650 | 158,400 |
|                        | 19.0         | 97,200  | 134,650 | 152,850 | 166,200 |
|                        | 20.0         | 101,950 | 140,950 | 160,050 | 174,000 |
|                        | 21 - 44      | 4,950   | 7,200   | 7,850   | 8,700   |
| Por kg. adicional      | 45 - 67      | 4,950   | 7,200   | 7,850   | 8,700   |
|                        | 68+          | 4,950   | 7,200   | 7,850   | 8,700   |

#### Servicios Nacionales: Tarifas

#### FedEx<sup>®</sup> Nacional Día Siguiente

Fed

Express

Todas las tarifas son en pesos colombianos (COP)

| Tarifas en COP         | Peso<br>(kg) | Zona 1 | Zona 2 | Zona 3 | Zona 4 |
|------------------------|--------------|--------|--------|--------|--------|
| Sobres                 | 1.0          | 5,950  | 11,750 | 13,000 | 14,300 |
|                        | 1.0          | 5,950  | 11,750 | 13,000 | 14,300 |
|                        | 2.0          | 7,700  | 15,350 | 17,300 | 18,800 |
|                        | 3.0          | 9,450  | 18,950 | 21,600 | 23,300 |
|                        | 4.0          | 11,200 | 22,550 | 25,900 | 27,800 |
|                        | 5.0          | 12,950 | 26,150 | 30,200 | 32,300 |
|                        | 6.0          | 15,250 | 29,750 | 34,000 | 36,800 |
| , ko                   | 7.0          | 17,550 | 33,350 | 37,800 | 41,300 |
| 0.0                    | 8.0          | 19,850 | 36,950 | 41,600 | 45,800 |
| a 2                    | 9.0          | 22,150 | 40,550 | 45,400 | 50,300 |
| Paquetes hasta 20.0 kg | 10.0         | 24,450 | 44,150 | 49,200 | 54,800 |
| h and a set            | 11.0         | 26,450 | 48,050 | 53,100 | 59,300 |
| tes                    | 12.0         | 28,450 | 51,950 | 57,000 | 63,800 |
| ank                    | 13.0         | 30,450 | 55,850 | 60,900 | 68,300 |
| Jac                    | 14.0         | 32,450 | 59,750 | 64,800 | 72,800 |
|                        | 15.0         | 34,450 | 63,650 | 68,700 | 77,300 |
|                        | 16.0         | 36,450 | 67,550 | 72,600 | 81,800 |
|                        | 17.0         | 38,450 | 71,450 | 76,500 | 86,300 |
|                        | 18.0         | 40,450 | 75,350 | 80,400 | 90,800 |
|                        | 19.0         | 42,450 | 79,250 | 84,300 | 95,300 |
|                        | 20.0         | 44,450 | 83,150 | 88,200 | 99,800 |
|                        | 21 - 44      | 2,300  | 4,050  | 4,500  | 5,150  |
| Por kg. adicional      | 45 - 67      | 2,300  | 4,050  | 4,500  | 5,150  |
|                        | 68+          | 2,300  | 4,050  | 4,500  | 5,150  |

#### Recursos de envíos 🕨

#### Colombia - Guía de servicios y tarifas 2022 Fed Servicios y tarifas ► Hacer envíos con FedEx ▶

Recursos de envíos ▶

## Servicios Nacionales: Tarifas

## **Internacionales** Servicios y tarifas

N167FE

Fed

A Constant

Hacer envíos con FedEx ►

### Servicios Internacionales