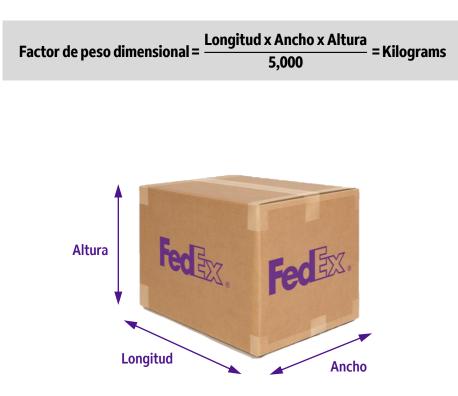

\* Las tarifas en este documento son efectivas a partir del 3 de enero de 2022 y sustituyen las tarifas publicadas el 4 de enero de 2021. Las tarifas de paquetes rigen para sobres que pesen más de 1 kg. El límite de peso máximo para FedEx® Nacional es 68 kg, 274 cm y 330 cm de circunferencia (el largo más el doble de la altura más el doble del ancho). FedEx se reserva el derecho a rechazar paquetes que excedan dichos límites. En caso de que estos envios se encuentran dentro de la red de servicio, FedEx decidirá discrecionalmente si el envio puede ser realizado. Se aplicarán cargos adicionales por razón de tamaño extragrande, dimensiones, peso, manejo o embalaje adicional a dichos paquetes. Todas las tarifas se cobran por kilo completo. Las fracciones de kilo se redondearán al peso inmediato superior. FedEx se reserva el derecho de modificar o cambiar los servicios y tarifas aplicables en cualquier momento. Ciertas restricciones aplican. Los envíos están sujetos a: peso dimensional y a cargo por combustible. Otros cargos adicionales pueden aplicar. Las tarifas y a incluyen IVA. No todos los servicios sen todos las ciudades. Por favor verifica los servicios y cobertura comunicándote a nuestro centro de atención al cliente. Hacer envíos con FedEx ►

\* Las tarifas en este documento son efectivas a partir del 3 de enero de 2022 y sustituyen las tarifas publicadas el 4 de enero de 2021. Las tarifas de paquetes rigen para sobres que pesen más de 1 kg. El límite de peso máximo para FedEx® Nacional es 68 kg, 274 cm y 330 cm de circunferencia (el largo más el doble de la altura más el doble del ancho). FedEx se reserva el derecho a rechazar paquetes que excedan dichos límites. En caso de que estos envíos se encuentran dentro de la red de servicio, FedEx decidirá discrecionalmente si el envío puede ser realizado. Se aplicarán cargos adicionales por razón de tamaño extragrande, dimensiones, peso, manejo o embalaje adicional a dichos paquetes. Todas las tarifas se cobran por kilo completo. Las fracciones de kilo se redondearán al peso inmediato superior. FedEx se reserva el derecho de modificar o cambiar los servicios y tarifas aplicables en cualquier momento. Ciertas restricciones aplican. Los envíos están sujetos a: peso dimensional y a cargo por combustible. Otros cargos adicionales pueden aplicar. Las tarifas y a incluyen IVA. No todos los servicios sen todos las ciudades. Por favor verifica los servicios y cobertura comunicándote a nuestro centro de atención al cliente. Hacer envíos con FedEx >

\* Las tarifas en este documento son efectivas a partir del 3 de enero de 2022 y sustituyen las tarifas publicadas el 4 de enero de 2021. Las tarifas de paquetes rigen para sobres que pesen más de 1 kg. El límite de peso máximo para FedEx® Nacional es 68 kg, 274 cm y 330 cm de circunferencia (el largo más el doble de la altura más el doble del ancho). FedEx se reserva el derecho a rechazar paquetes que excedan dichos límites. En caso de que estos envios se encuentran dentro de la red de servicio, FedEx decidirá discrecionalmente si el envio puede ser realizado. Se aplicarán cargos adicionales por razón de tamaño extragrande, dimensiones, peso, manejo o embalaje adicional a dichos paquetes. Todas las tarifas se cobran por kilo completo. Las fracciones de kilo se redondearán al peso inmediato superior. FedEx se reserva el derecho de modificar o cambiar los servicios y tarifas aplicables en cualquier momento. Ciertas restricciones aplican. Los envios están sujetos a: peso dimensional y a cargo por combustible. Otros cargos adicionales pueden aplicar. Las tarifas ya incluyen IVA. No todos los servicios son ofrecidos las cuadades. Por favor verifica los servicios y cobernal o comunicándote a

\* Las tarifas son por kg. El peso mínimo es de 68 kg

No se aplica la garantía de devolución de su dinero para los embarques de FedEx Carga Nacional Económica

\* Las tarifas en este documento son efectivas a partir del 3 de enero de 2022 y sustituyen las tarifas publicadas el 4 de enero de 2021. FedEx se reserva el derecho a rechazar paquetes que excedan dichos límites. En caso de que estos envíos se encuentran dentro de la red de servicio, FedEx decidirá discrecionalmente si el envío puede ser realizado. Se aplicarán cargos adicionales por razón de tamaño extragrande, dimensiones, peso, manejo o embalaje adicional a dichos paquetes. Todas las tarifas se cobran por kilo completo. Las fracciones de kilo se redondearán al peso inmediato superior. FedEx se reserva el derecho de modificar o cambiar los servicios y tarifas aplicables en cualquier momento. Ciertas restricciones aplican. Los envíos están sujetos a: peso dimensional y a cargo por combustible. Otros cargos adicionales pueden aplicar. Las tarifas ya incluyen IVA. No todos los servicios son ofrecidos en todos las ciudades. Por favor verifica los servicios y cobertura comunicándote a nuestro centro de atención al cliente.

\*Las tarifas en este documento son efectivas a partir del 3 de enero de 2022 y sustituyen las tarifas publicadas el 4 de enero de 2021. FedEx se reserva el derecho a modificar o cambiar los servicios y last tarifas en cualquier momento. Pueden aplicar restricciones. Los envíos están sujetos a peso dimensional y a cargo por combustible. Se podrían aplicar tarifas adicionales. No todos los ervicios se ofrecen en todas las ciudades. Verifica los servicios y la cobertura contactando a nuestro Centro de Atención al Cliente. Las tarifas incluyen IVA.

FedEx se reserva el derecho de modificar o cambiar los servicios y tarifas aplicables en cualquier momento. Ciertas restricciones aplican. Los envíos están sujetos a: peso dimensional, cargo por combustible, cargos por manejo especial, impuestos y aranceles. Otros cargos adicionales pueden aplicar. Las fracciones de kilo se redondearán al peso inmediato superior. Las tarifas no incluyen impuestos o cargos adicionales. No todos los servicios son ofrecidos en todos los países. Por favor verifica los servicios y cobertura con nuestro centro de atención al cliente.

\* Las tarifas de exportación son efectivas a partir del 3 de enero de 2022 y sustituyen las tarifas publicadas el 4 de enero de 2021.

FedEx se reserva el derecho de modificar o cambiar los servicios y tarifas aplicables en cualquier momento. Ciertas restricciones aplican. Los envíos están sujetos a: peso dimensional, cargo por combustible, cargos por manejo especial, impuestos y aranceles. Otros cargos adicionales pueden aplicar. Las fracciones de kilo se redondearán al peso inmediato superior. Las tarifas no incluyen impuestos o cargos adicionales. No todos los servicios son ofrecidos en todos los países. Por favor verifica los servicios y cobertura con nuestro centro de atención al cliente.