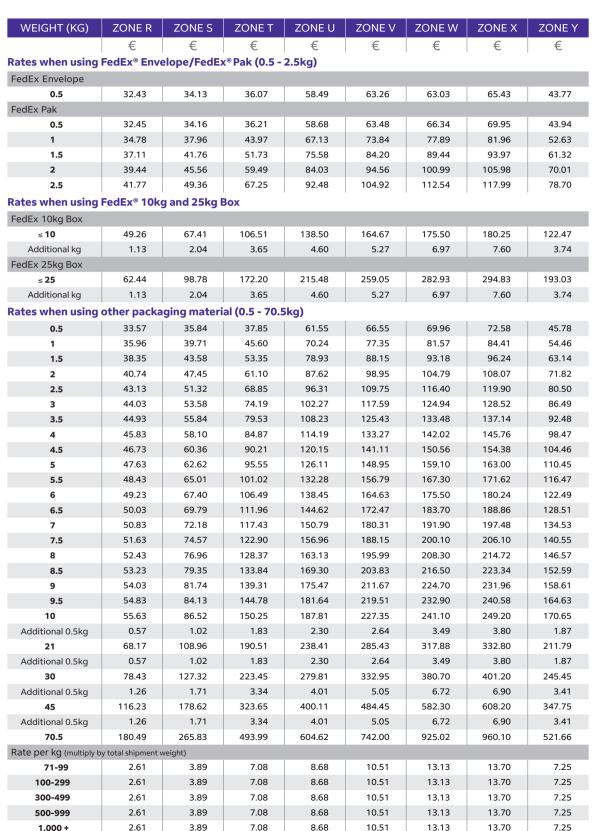

## Benefit from express delivery by end of business day with FedEx International Priority® (IP)

| WEIGHT (KG)                      | ZONE R                      | ZONE S          | ZONE T        | ZONE U | ZONE V | ZONE W | ZONE X | ZONE Y |
|----------------------------------|-----------------------------|-----------------|---------------|--------|--------|--------|--------|--------|
|                                  | €                           | €               | €             | €      | €      | €      | €      | €      |
| Rates when using                 | FedEx® Env                  | elope/FedE      | x® Pak (0.5 - | 2.5kg) |        |        |        |        |
| FedEx Envelope                   |                             |                 |               |        |        |        |        |        |
| 0.5                              | 30.89                       | 32.50           | 34.35         | 55.70  | 60.25  | 60.03  | 62.31  | 41.69  |
| FedEx Pak                        | 1                           | 1               | 1             | 1      |        |        |        |        |
| 0.5                              | 30.90                       | 32.53           | 34.49         | 55.89  | 60.46  | 63.18  | 66.62  | 41.85  |
| 1                                | 33.12                       | 36.15           | 41.88         | 63.94  | 70.33  | 74.18  | 78.06  | 50.13  |
| 1.5                              | 35.34                       | 39.77           | 49.27         | 71.99  | 80.20  | 85.18  | 89.50  | 58.41  |
| 2                                | 37.56                       | 43.39           | 56.66         | 80.04  | 90.07  | 96.18  | 100.94 | 66.69  |
| 2.5                              | 39.78                       | 47.01           | 64.05         | 88.09  | 99.94  | 107.18 | 112.38 | 74.97  |
| Rates when using                 | FedEx <sup>®</sup> 10k      | g and 25kg l    | Box           |        |        |        |        |        |
| FedEx 10kg Box                   |                             | 5 5             |               |        |        |        |        |        |
| ≤ 10kg                           | 46.91                       | 64.20           | 101.44        | 131.90 | 156.83 | 167.14 | 171.67 | 116.64 |
| Additional kg                    | 1.08                        | 1.94            | 3.48          | 4.38   | 5.02   | 6.64   | 7.24   | 3.56   |
| FedEx 25kg Box                   | 1                           |                 |               |        |        |        |        |        |
| ≤ 25kg                           | 59.47                       | 94.08           | 164.00        | 205.22 | 246.71 | 269.46 | 280.79 | 183.84 |
| Additional kg                    | 1.08                        | 1.94            | 3.48          | 4.38   | 5.02   | 6.64   | 7.24   | 3.56   |
| Rates when using                 | other packa                 | qinq materi     | al (0.5 - 70. | 5kg)   |        |        |        |        |
| 0.5                              | 31.97                       | 34.13           | 36.05         | 58.62  | 63.38  | 66.63  | 69.12  | 43.60  |
| 1                                | 34.25                       | 37.82           | 43.43         | 66.90  | 73.67  | 77.69  | 80.39  | 51.87  |
| 1.5                              | 36.53                       | 41.51           | 50.81         | 75.18  | 83.96  | 88.75  | 91.66  | 60.14  |
| 2                                | 38.81                       | 45.20           | 58.19         | 83.46  | 94.25  | 99.81  | 102.93 | 68.41  |
| 2.5                              | 41.09                       | 48.89           | 65.57         | 91.74  | 104.54 | 110.87 | 114.20 | 76.68  |
| 3                                | 41.95                       | 51.04           | 70.66         | 97.42  | 112.01 | 119.00 | 122.41 | 82.38  |
| 3.5                              | 42.81                       | 53.19           | 75.75         | 103.10 | 119.48 | 127.13 | 130.62 | 88.08  |
| 4                                | 43.67                       | 55.34           | 80.84         | 108.78 | 126.95 | 135.26 | 138.83 | 93.78  |
| 4.5                              | 44.53                       | 57.49           | 85.93         | 114.46 | 134.42 | 143.39 | 147.04 | 99.48  |
| 5                                | 45.39                       | 59.64           | 91.02         | 120.14 | 141.89 | 151.52 | 155.25 | 105.18 |
| 5.5                              | 46.15                       | 61.92           | 96.23         | 126.02 | 149.36 | 159.33 | 163.46 | 110.91 |
| 6                                | 46.91                       | 64.20           | 101.44        | 131.90 | 156.83 | 167.14 | 171.67 | 116.64 |
| 6.5                              | 47.67                       | 66.48           | 106.65        | 137.78 | 164.30 | 174.95 | 179.88 | 122.37 |
| 7                                | 48.43                       | 68.76           | 111.86        | 143.66 | 171.77 | 182.76 | 188.09 | 128.10 |
| 7.5                              | 49.19                       | 71.04           | 117.07        | 149.54 | 179.24 | 190.57 | 196.30 | 133.83 |
| 8                                | 49.95                       | 73.32           | 122.28        | 155.42 | 186.71 | 198.38 | 204.51 | 139.56 |
| 8.5                              | 50.71                       | 75.60           | 127.49        | 161.30 | 194.18 | 206.19 | 212.72 | 145.29 |
| 9                                | 51.47                       | 77.88           | 132.70        | 167.18 | 201.65 | 214.00 | 220.93 | 151.02 |
| 9.5                              | 52.23                       | 80.16           | 137.91        | 173.06 | 209.12 | 221.81 | 229.14 | 156.75 |
| 10                               | 52.99                       | 82.44           | 143.12        | 178.94 | 216.59 | 229.62 | 237.35 | 162.48 |
| Additional 0.5kg                 | 0.54                        | 0.97            | 1.74          | 2.19   | 2.51   | 3.32   | 3.62   | 1.78   |
| 21                               | 64.87                       | 103.78          | 181.40        | 227.12 | 271.81 | 302.66 | 316.99 | 201.64 |
| Additional 0.5kg                 | 0.54                        | 0.97            | 1.74          | 2.19   | 2.51   | 3.32   | 3.62   | 1.78   |
| 30                               | 74.59                       | 121.24          | 212.72        | 266.54 | 316.99 | 362.42 | 382.15 | 233.68 |
| Additional 0.5kg                 | 1.20                        | 1.63            | 3.18          | 3.82   | 4.81   | 6.40   | 6.57   | 3.25   |
| 45                               | 110.59                      | 170.14          | 308.12        | 381.14 | 461.29 | 554.42 | 579.25 | 331.18 |
| Additional 0.5kg                 | 1.20                        | 1.63            | 3.18          | 3.82   | 4.81   | 6.40   | 6.57   | 3.25   |
| 70.5                             | 171.79                      | 253.27          | 470.30        | 575.96 | 706.60 | 880.82 | 914.32 | 496.93 |
| Rate per kg (multiply b<br>71-99 | by total shipment v<br>2.49 | weight)<br>3.70 | 6.74          | 8.27   | 10.01  | 12.50  | 13.05  | 6.90   |
| 100-299                          | 2.49                        | 3.70            | 6.74          | 8.27   | 10.01  | 12.50  | 13.05  | 6.90   |
| 300-499                          | 2.49                        | 3.70            | 6.74          | 8.27   | 10.01  | 12.50  | 13.05  | 6.90   |
| 500-999                          | 2.49                        | 3.70            | 6.74          | 8.27   | 10.01  | 12.50  | 13.05  | 6.90   |
| 1,000 +                          | 2.49                        | 3.70            | 6.74          | 8.27   | 10.01  | 12.50  | 13.05  | 6.90   |
| 1,000 +                          | 2.49                        | 5.70            | 0.74          | 0.27   | 10.01  | 12.50  | 13.05  | 0.90   |