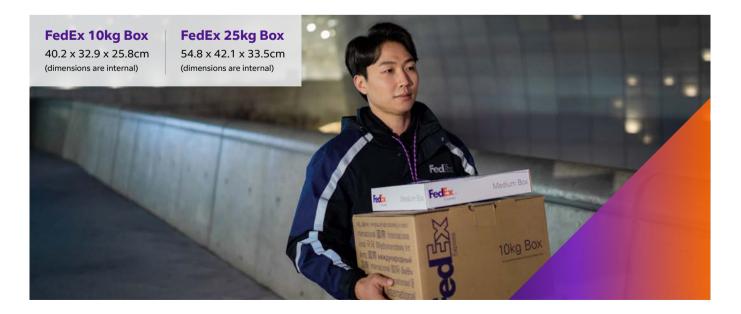

A minimum billable weight of 68kg applies to FedEx International Priority Freight, FedEx International Economy Freight and FedEx Regional Economy Freight shipments.

A minimum billable weight applies to shipments packaged in FedEx Express boxes and tubes, except for FedEx® 10kg Box and FedEx® 25kg Box. The values are defined as follows:

| FedEx Box (all sizes)   | 1kg |
|-------------------------|-----|
| FedEx <sup>®</sup> Tube | 4kg |

A flat rate applies up to 10kg and 25kg for FedEx 10kg Box and FedEx 25kg Box respectively. Above this weight an increment for each additional kilogram is added.