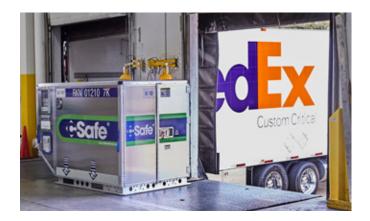

Additional terms and conditions governing the use of FedEx Priority Alert® apply. Contact your FedEx account executive for more information.

Proactive monitoring support with FedEx Priority Alert®

The CSafe RKN is a validated active container solution with the ability to maintain temperature ranges from  $+4^{\circ}$ C to  $+25^{\circ}$  C

- Uses compressor technology and is a certified air cargo Unit Load Device (ULD)
- No additional charge for positioning
- Easy to use temperature control unit to ensure temperature is maintained during transit