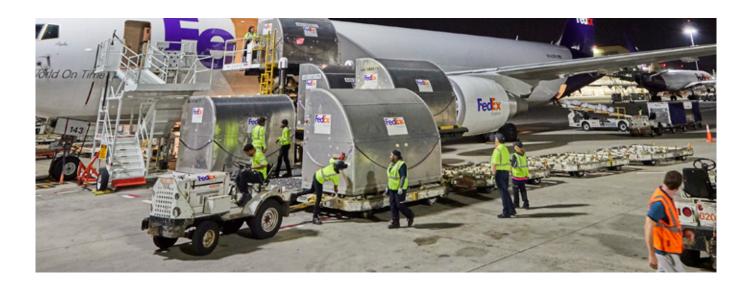

### Cutting-edge temperature-controlled containers

Choose from a range of temperature-controlled containerized options to meet your shipment needs.

The Envirotainer RKN e1 and Envirotainer RAP e2:

- Are validated active container solutions using compressor technology
- Able to maintain temperature ranges from 0°C to +25°C
- Certified air cargo Unit Load Device (ULD), enabling a continuous temperature-controlled process throughout the supply chain
- Able to support single pallet and Envirotainer
   e2 can support multi-pallet

- Uses compressor technology and is a certified air cargo Unit Load Device (ULD)
- No additional charge for positioning
- Easy to use temperature control unit to ensure temperature is maintained during transit