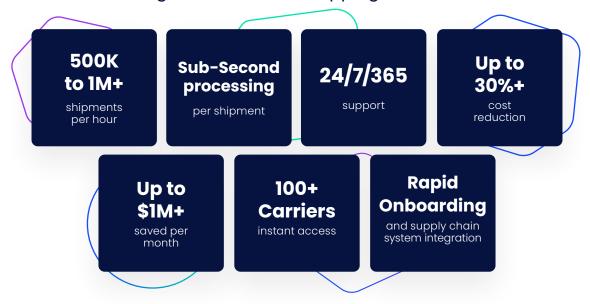

# High-Performance Shipping Defined:

#### **High-Performance Shipping Engine**

Scale efficiently with high-speed shipment processing designed to handle IM+ shipments daily.

#### **Cutting-Edge Support**

Comprehensive 24/7/365 international support, trusted by thousands of companies, including major global retailers.

#### **Multi-Carrier Access**

Instantly access a global network of over 100 carriers with exclusive discounted rates for regional, last-mile, international, or freight carriers.

#### **Parcel Visibility Analytics**

Access real-time tracking, delivery exception management, and performance insights that generate up to \$1M+ monthly savings for highperformance shippers.