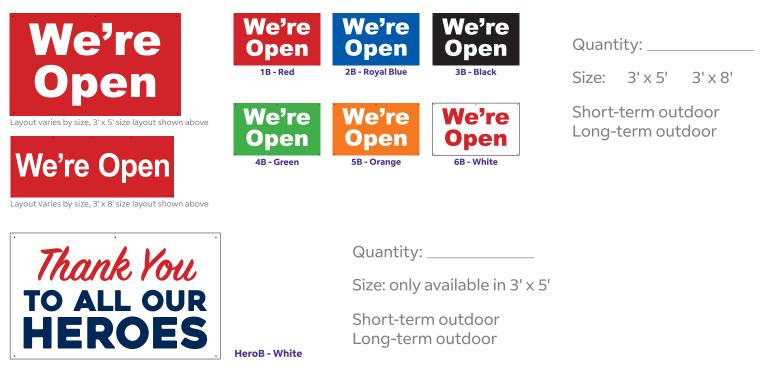

#### **Banners**

Available in two sizes:

- 3' x 5'
- 3' x 8'

Purchase options:

- Short-term outdoor banner (no lamination)
- Long-term outdoor banner (lamination)

#### Pricing:

|      | 3                                   |          |
|------|-------------------------------------|----------|
| SKU  | SKU Description                     | Price    |
| 2615 | Outdoor Color Banner 3' x 5'        | \$99.99  |
| 2613 | Outdoor Color Banner 3' x 8'        | \$159.99 |
| 2792 | Full Color Laminated Banner 3' x 5' | \$149.99 |
| 2793 | Full Color Laminated Banner 3' x 8' | \$229.99 |

#### Select the banner and color you wish to order and fill out the appropriate information: